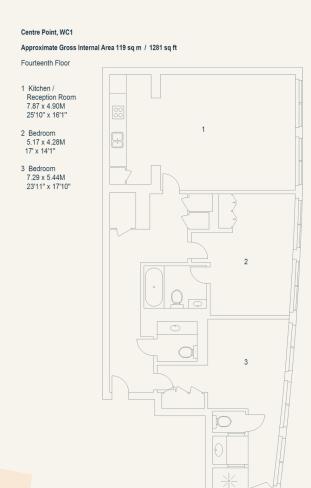

#### Overview

The apartment is located on the fourteenth floor (with 6 passenger lifts), and boasts a large open plan living room complete with a modern kitchen, two large bedrooms with fitted wardrobes and beautifully appointed modern bathrooms. The property benefits from bespoke furniture installed throughout, giving it a feel of pure luxury.

## *tavistock*bow

21 New Row, Covent Garden, London, WC2N 4LE

- t: 020 7477 2177
- e: hello@tavistockbow.com
- w:tavistockbow.com

Floor Plan produced for Tavistock Bow by Mays Floorplans © . Tel 020 3397 4594 illustration for identification purposes only, not to scale.