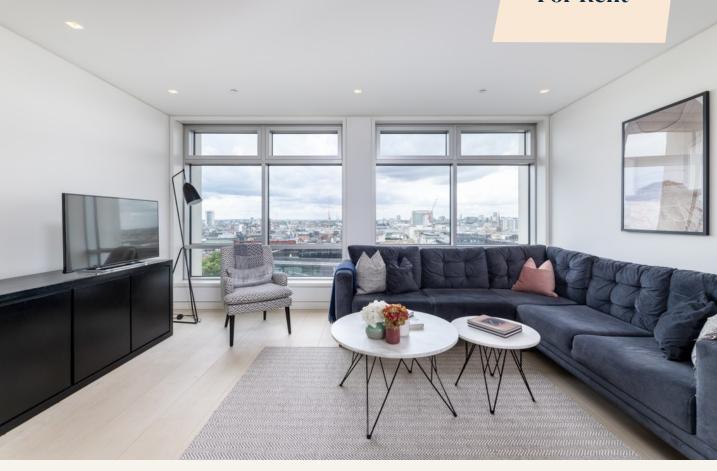

#### Overview

The apartment is located on the fourteenth floor (with 6 passenger lifts), and boasts a large open plan living room complete with a modern kitchen, two large bedrooms with fitted wardrobes and beautifully appointed modern bathrooms. The property benefits from bespoke furniture installed throughout, giving it a feel of pure luxury.

Centre Point is an iconic London Landmark and is perfectly located on the borders of Soho, Oxford Street, Bloomsbury, Fitzrovia and Covent Garden. There are many shops, bars, restaurants and theatres in the area. There are fantastic transport links including Tottenham Court Road (Elizabeth, Northern & Central lines) and Oxford Circus (Victoria, Bakerloo & Central lines) only a short walk away.