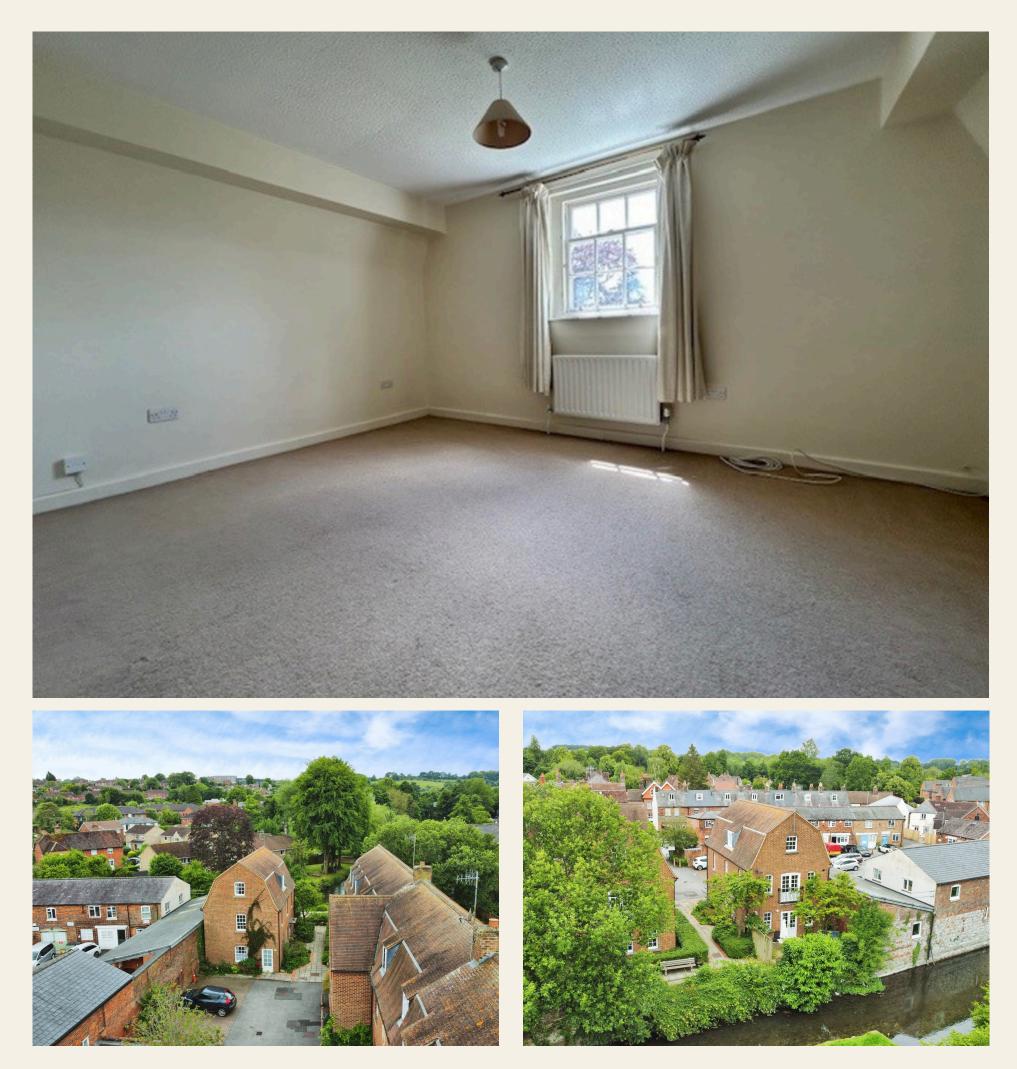

## **Property Description**

This stunning first floor duplex apartment with parking is a real gem. Tucked away at the end of a cul de sac giving security and with outstanding views over the River Kennet. This unique two floor apartment is within easy walking distance of Marlborough's famous High Street. The living room and master bedroom both benefit from high ceilings which gives a light and airy feel. The three double bedrooms all have built-in wardrobes with an en-suite shower in the principal bedroom.

The countryside surrounding Marlborough is within the North Wessex Downs Area of Outstanding Natural Beauty and includes the historic world heritage site of nearby Avebury and Savernake forest.

Total area: approx. 108.3 sq. metres (1165.4 sq. feet)