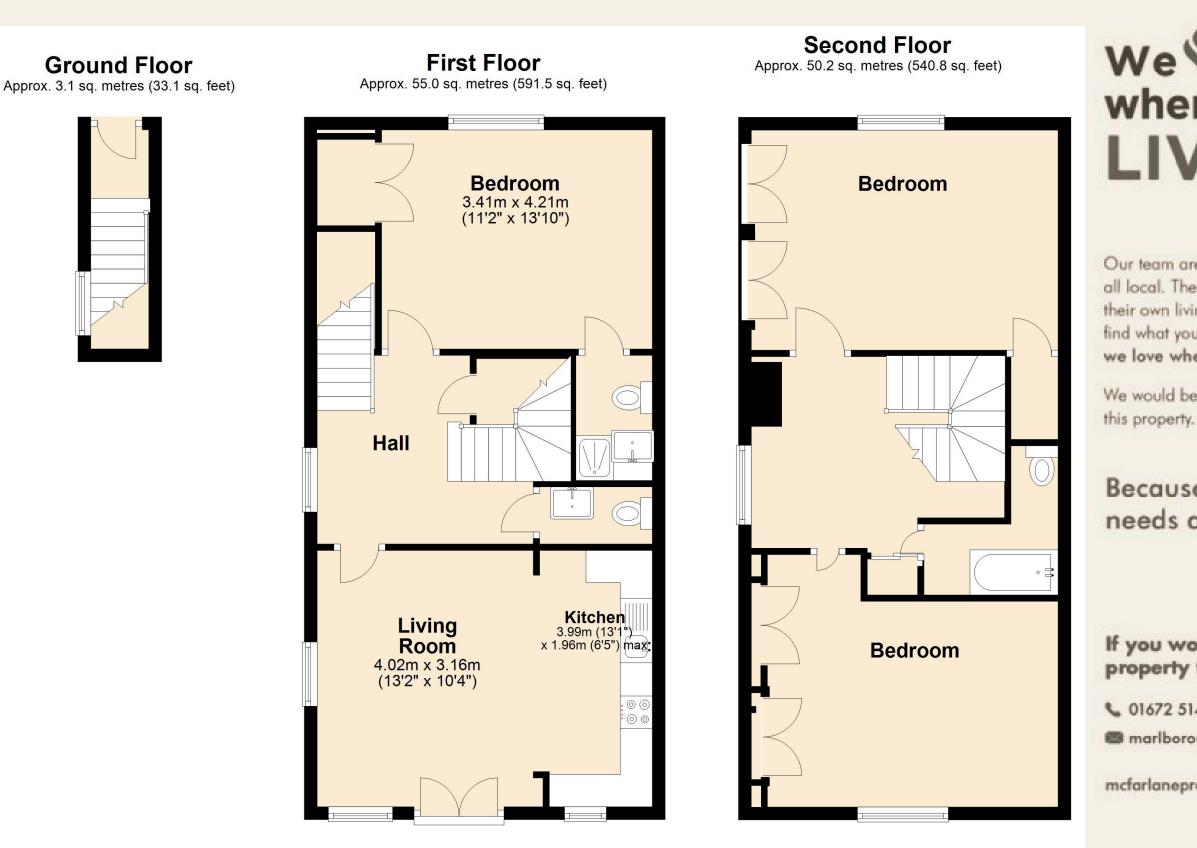

## **Property Description**

This stunning first floor duplex apartment with parking is a real gem. Tucked away at the end of a cul de sac giving security and with outstanding views over the River Kennet. This unique two floor apartment is within easy walking distance of Marlborough's famous High Street. The living room and master bedroom both benefit from high ceilings which gives a light and airy feel. The three double bedrooms all have built-in wardrobes with an en-suite shower in the principal bedroom.

The countryside surrounding Marlborough is within the North Wessex Downs Area of Outstanding Natural Beauty and includes the historic world heritage site of nearby Avebury and Savernake forest.

Total area: approx. 108.3 sq. metres (1165.4 sq. feet)