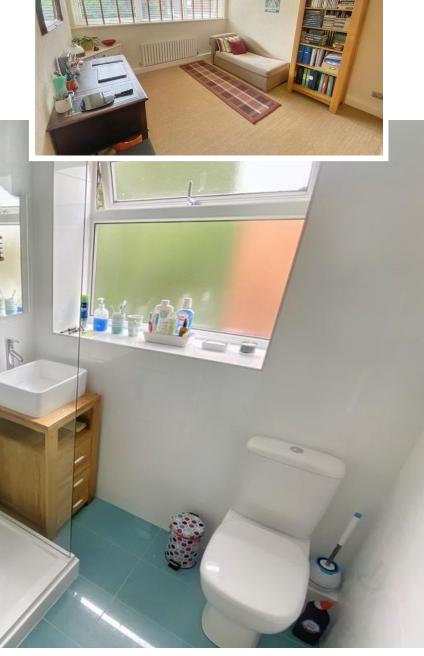

BEDROOM

13' 10" x 13' (4.22m x 0.91m)

BEDROOM

12' 11" x 10' 5" (3.94m x 3.18m)

SHOWER ROOM WC

**COMMUNAL GARDENS** 

RESIDENTS PARKING

**GARAGE IN A BLOCK** 

In brief the accommodation comprises: communal entrance and stairs to the third floor, entrance door, hallway and walk-in store cupboard, lounge dining room and balcony with sunny aspects, fitted kitchen with built in appliances and granite work tops, TWO DOUBLE BEDROOMS with built in wardrobes and a shower room WC. Outside there are well maintained communal gardens, residents parking and a garage in a nearby block.