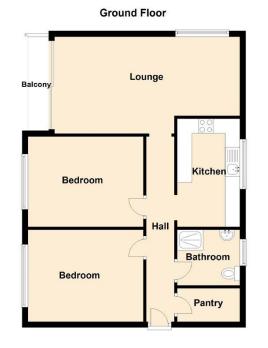

COMMUNAL ENTRANCE

ENTRANCE DOOR

HALLWAY

WALK-IN CUPBOARD

LOUNGE DINING ROOM 20' 7" x 10' 9" (6.27m x 3.28m)

**BALCONY** 

KITCHEN

12' 1" x 7' (3.68m x 2.13m)

BEDROOM

13' 10" x 13' (4.22m x 0.91m)

BEDROOM

12' 11" x 10' 5" (3.94m x 3.18m)

SHOWER ROOM WC

**COMMUNAL GARDENS** 

RESIDENTS PARKING

**GARAGE IN A BLOCK** 

In brief the accommodation comprises: communal entrance and stairs to the third floor, entrance door, hallway and walk-in store cupboard, lounge dining room and balcony with sunny aspects, fitted kitchen with built in appliances and granite work tops, TWO DOUBLE BEDROOMS with built in wardrobes and a shower room WC. Outside there are well maintained communal gardens, residents parking and a garage in a nearby block.