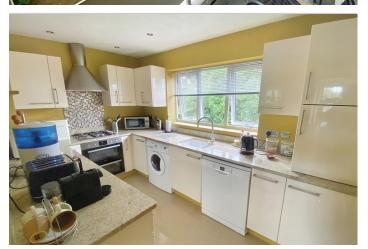

COMMUNAL ENTRANCE

ENTRANCE DOOR

HALLWAY

WALK-IN CUPBOARD

LOUNGE DINING ROOM 20' 7" x 10' 9" (6.27m x 3.28m)

**BALCONY** 

KITCHEN

12' 1" x 7' (3.68m x 2.13m)

In brief the accommodation comprises: communal entrance and stairs to the third floor, entrance door, hallway and walk-in store cupboard, lounge dining room and balcony with sunny aspects, fitted kitchen with built in appliances and granite work tops, TWO DOUBLE BEDROOMS with built in wardrobes and a shower room WC. Outside there are well maintained communal gardens, residents parking and a garage in a nearby block.