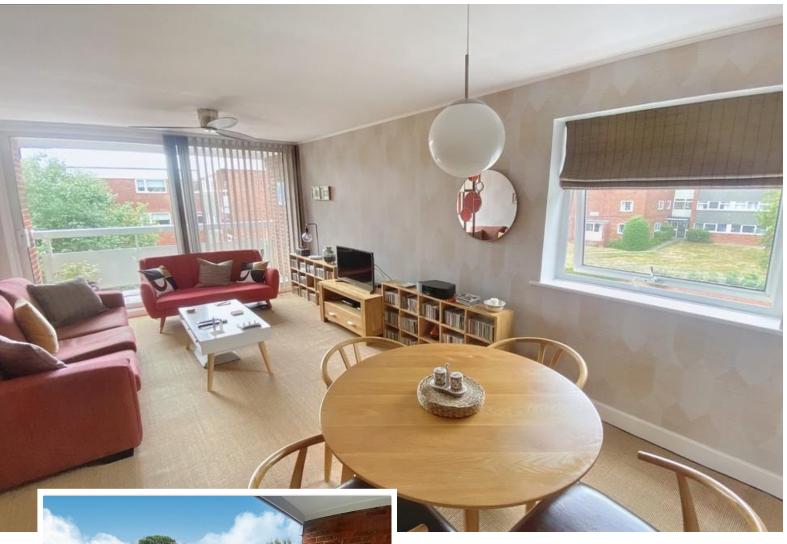

COMMUNAL ENTRANCE

ENTRANCE DOOR

HALLWAY

WALK-IN CUPBOARD

LOUNGE DINING ROOM 20' 7" x 10' 9" (6.27m x 3.28m)

**BALCONY** 

KITCHEN

12' 1" x 7' (3.68m x 2.13m)

In brief the accommodation comprises: communal entrance and stairs to the third floor, entrance door, hallway and walk-in store cupboard, lounge dining room and balcony with sunny aspects, fitted kitchen with built in appliances and granite work tops, TWO DOUBLE BEDROOMS with built in wardrobes and a shower room WC. Outside there are well maintained communal gardens, residents parking and a garage in a nearby block.

## **Property Description**

A well presented top third floor flat in a sought after location adjacent to Allesley Park and Golf Course. Close to all local amenities and public transport links. The property benefits from double glazing and gas fired central heating.