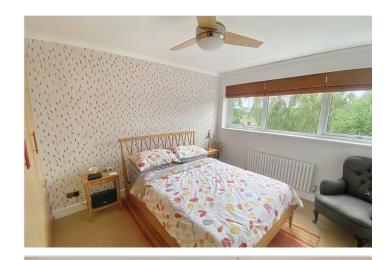

BEDROOM

13' 10" x 13' (4.22m x 0.91m)

BEDROOM

12' 11" x 10' 5" (3.94m x 3.18m)

SHOWER ROOM WC

**COMMUNAL GARDENS** 

RESIDENTS PARKING

**GARAGE IN A BLOCK** 

In brief the accommodation comprises: communal entrance and stairs to the third floor, entrance door, hallway and walk-in store cupboard, lounge dining room and balcony with sunny aspects, fitted kitchen with built in appliances and granite work tops, TWO DOUBLE BEDROOMS with built in wardrobes and a shower room WC. Outside there are well maintained communal gardens, residents parking and a garage in a nearby block.