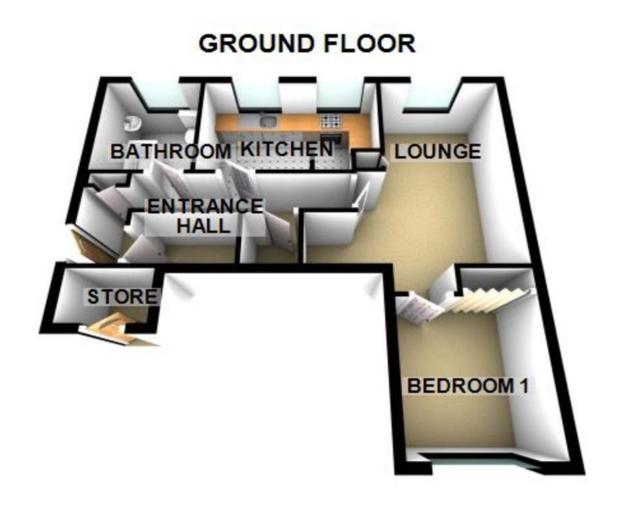

### Floorplans

#### Property Room Sizes

HALL 16' 2" X 6' 4" (4.93M X 1.93M)

LOUNGE 13' 9" X 10' 1" (4.19M X 3.07M)

KITCHEN 12' 2" X 7' 1" (3.71M X 2.16M)

BEDROOM 10' 8" X 8' 11" (3.25M X 2.72M)

BATHROOM 7' 0" X 4' 11" (2.13M X 1.5M)