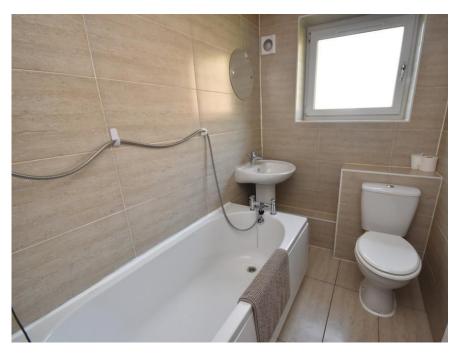

The accommodation comprises entrance hall with two large walk in storage cupboards; lounge with dining area and cupboard; modern kitchen with integrated oven, hob, extractor and space for further appliances together with larder cupboard; double bedroom with fitted wardrobe and bathroom with white suite.