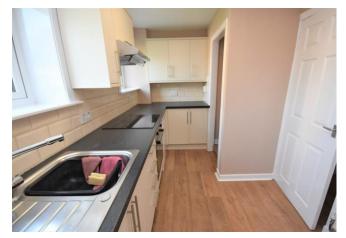

The accommodation comprises entrance hall with two large walk in storage cupboards; lounge with dining area and cupboard; modern kitchen with integrated oven, hob, extractor and space for further appliances together with larder cupboard; double bedroom with fitted wardrobe and bathroom with white suite.

There is double glazing and gas central heating throughout.

The property also benefits from having parking to the front and there are well maintained communal gardens.

Early viewing is highly recommended as the property will suit a wide range of prospective purchasers.