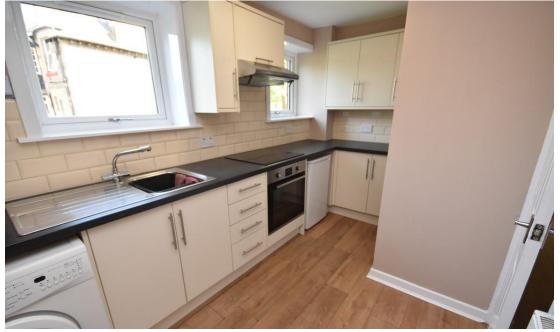

The accommodation comprises entrance hall with two large walk in storage cupboards; lounge with dining area and cupboard; modern kitchen with integrated oven, hob, extractor and space for further appliances together with larder cupboard; double bedroom with fitted wardrobe and bathroom with white suite.