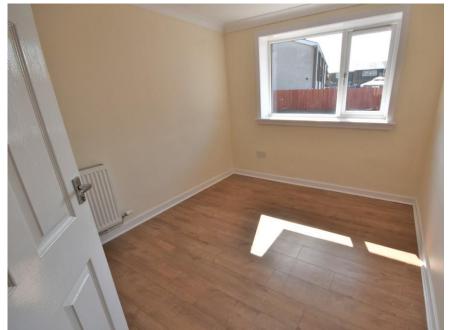

The accommodation comprises entrance hall with two large walk in storage cupboards; lounge with dining area and cupboard; modern kitchen with integrated oven, hob, extractor and space for further appliances together with larder cupboard; double bedroom with fitted wardrobe and bathroom with white suite.