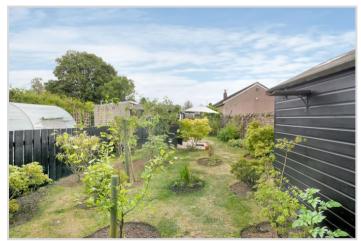

Parking lies adjacent to the property in front of the double garage, which has power, lighting & water. The good sized garden is set to the rear of the garage & has a greenhouse, summerhouse, potting shed, workshop, & small timber 'catio'. A paved path meanders through the garden with mature planted beds, fruit trees, paved patio & an attractive outlook.