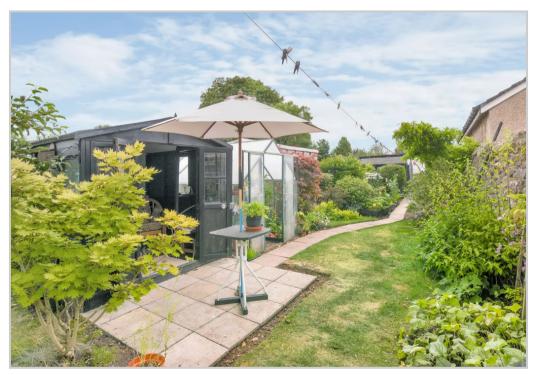

Parking lies adjacent to the property in front of the double garage, which has power, lighting & water. The good sized garden is set to the rear of the garage & has a greenhouse, summerhouse, potting shed, workshop, & small timber 'catio'. A paved path meanders through the garden with mature planted beds, fruit trees, paved patio & an attractive outlook.