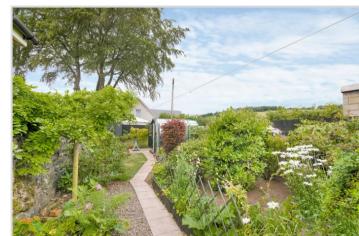

Parking lies adjacent to the property in front of the double garage, which has power, lighting & water. The good sized garden is set to the rear of the garage & has a greenhouse, summerhouse, potting shed, workshop, & small timber 'catio'. A paved path meanders through the garden with mature planted beds, fruit trees, paved patio & an attractive outlook.