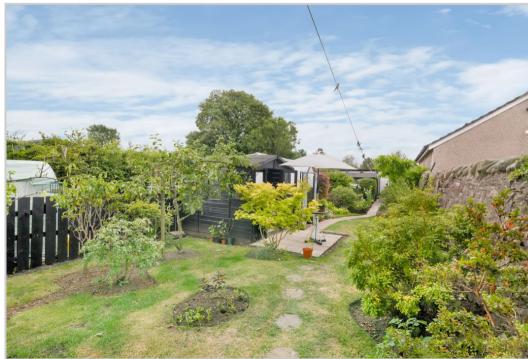

Parking lies adjacent to the property in front of the double garage, which has power, lighting & water. The good sized garden is set to the rear of the garage & has a greenhouse, summerhouse, potting shed, workshop, & small timber 'catio'. A paved path meanders through the garden with mature planted beds, fruit trees, paved patio & an attractive outlook.