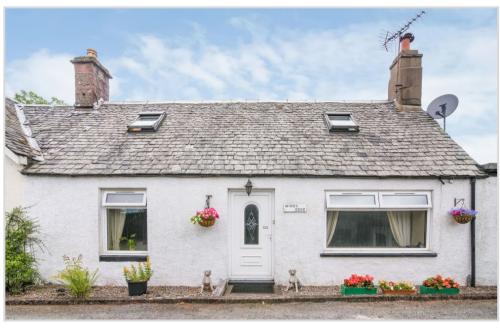

## WINDY EDGE, TOMAKNOCK, CRIEFF, PH7 3QH

Irving Geddes are delighted to offer for sale this charming 3 bedroom semi-detached cottage with beautiful private gardens, enjoying a quiet location on the eastern periphery of the ever popular Perthshire town of Crieff. Set over 2 floors, the well proportioned layout comprises on the ground floor; ENTRANCE HALLWAY, LOUNGE with wood-burning stove, KITCHEN, DOUBLE BEDROOM and SHOWER ROOM. There are two ATTIC BEDROOMS on the upper floor. The property is double glazed & warmed by oil-fired central heating. Externally, the cottage boasts most attractive landscaped private gardens, private parking and double garage.

Windy Edge is a fine home enjoying an enviable location and presented in move-in condition. Likely to have broad appeal from first time buyers, downsizers and those looking for an investment or second home.