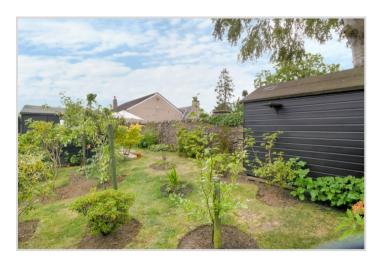

Parking lies adjacent to the property in front of the double garage, which has power, lighting & water. The good sized garden is set to the rear of the garage & has a greenhouse, summerhouse, potting shed, workshop, & small timber 'catio'. A paved path meanders through the garden with mature planted beds, fruit trees, paved patio & an attractive outlook.