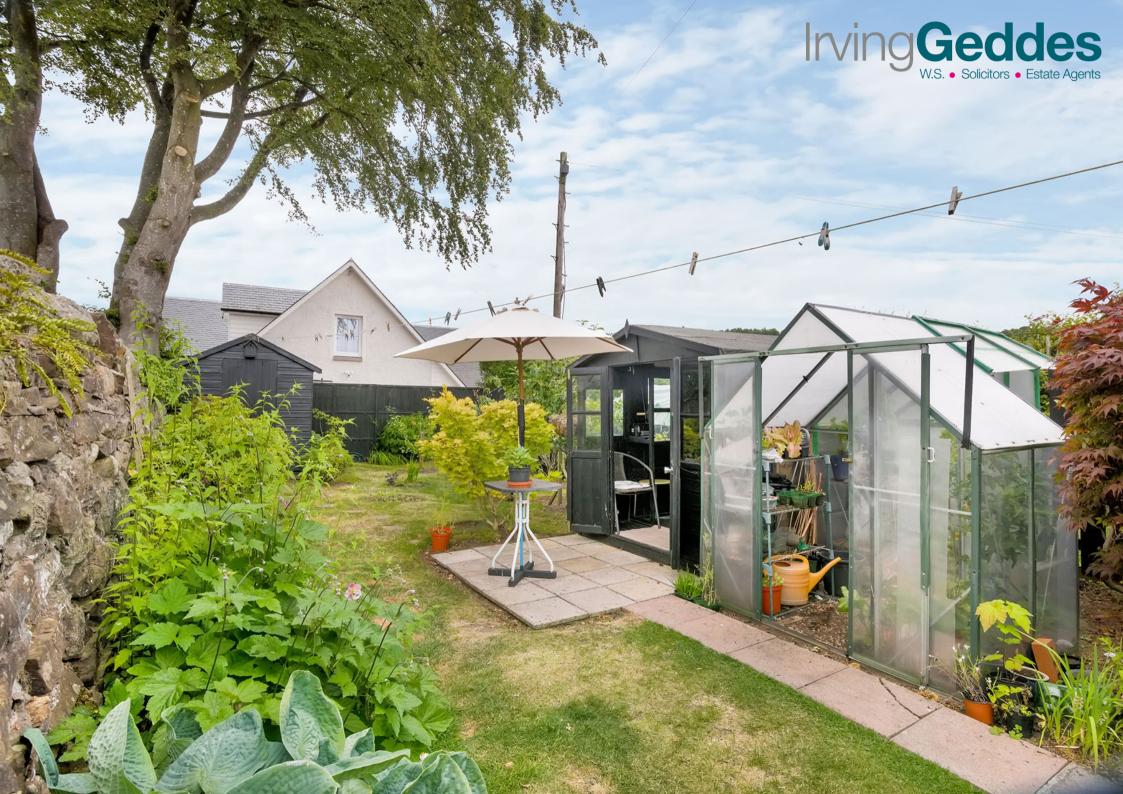

Parking lies adjacent to the property in front of the double garage, which has power, lighting & water. The good sized garden is set to the rear of the garage & has a greenhouse, summerhouse, potting shed, workshop, & small timber 'catio'. A paved path meanders through the garden with mature planted beds, fruit trees, paved patio & an attractive outlook.