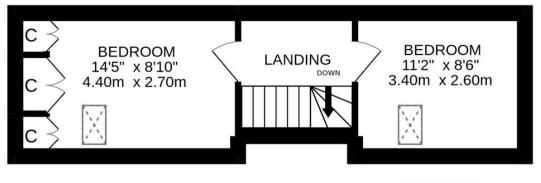

## WINDY EDGE, TOMAKNOCK, CRIEFF, PH7 3QH

Irving Geddes are delighted to offer for sale this charming 3 bedroom semi-detached cottage with beautiful private gardens, enjoying a quiet location on the eastern periphery of the ever popular Perthshire town of Crieff. Set over 2 floors, the well proportioned layout comprises on the ground floor; ENTRANCE HALLWAY, LOUNGE with wood-burning stove, KITCHEN, DOUBLE BEDROOM and SHOWER ROOM. There are two ATTIC BEDROOMS on the upper floor. The property is double glazed & warmed by oil-fired central heating. Externally, the cottage boasts most attractive landscaped private gardens, private parking and double garage.