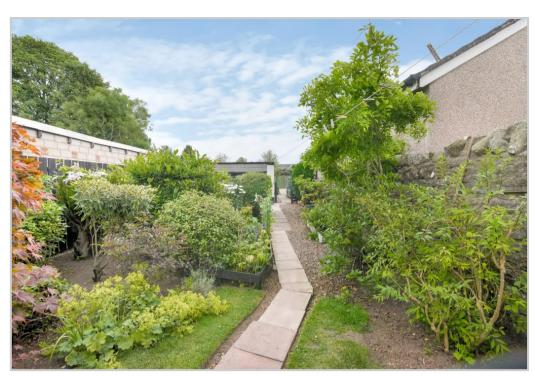

Parking lies adjacent to the property in front of the double garage, which has power, lighting & water. The good sized garden is set to the rear of the garage & has a greenhouse, summerhouse, potting shed, workshop, & small timber 'catio'. A paved path meanders through the garden with mature planted beds, fruit trees, paved patio & an attractive outlook.