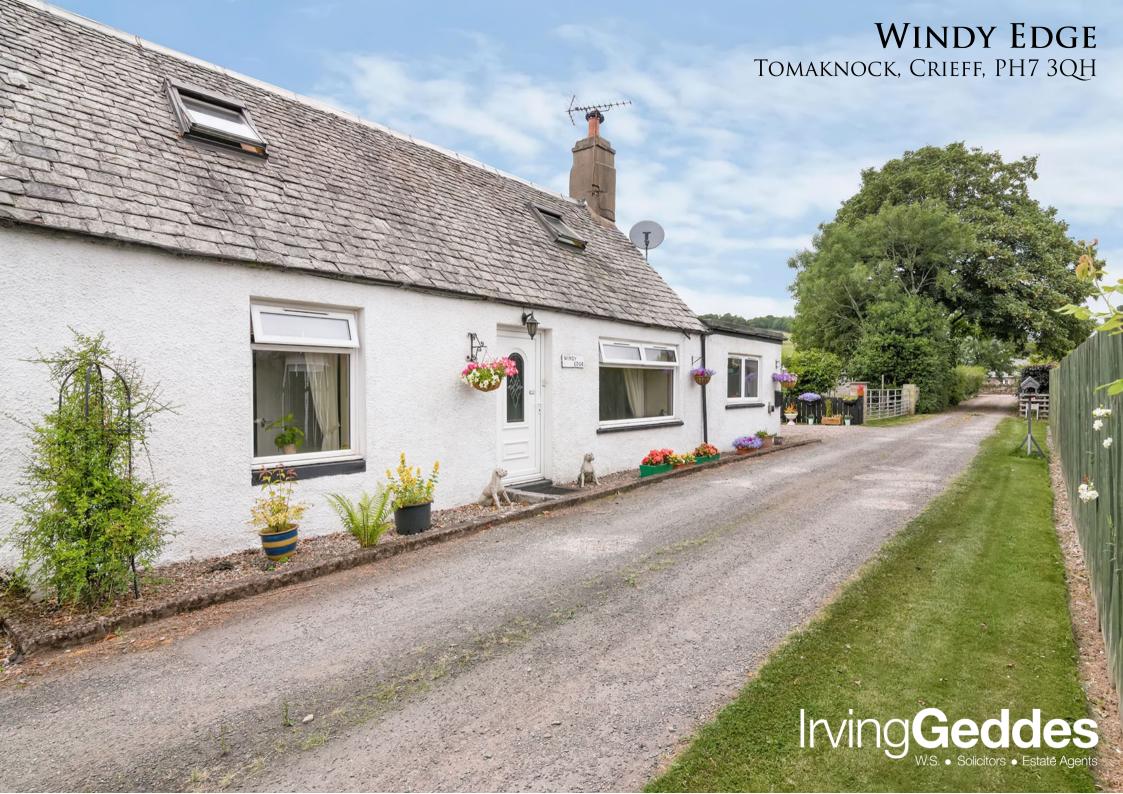

## WINDY EDGE, TOMAKNOCK, CRIEFF, PH7 3QH

Irving Geddes are delighted to offer for sale this charming 3 bedroom semi-detached cottage with beautiful private gardens, enjoying a quiet location on the eastern periphery of the ever popular Perthshire town of Crieff. Set over 2 floors, the well proportioned layout comprises on the ground floor; ENTRANCE HALLWAY, LOUNGE with wood-burning stove, KITCHEN, DOUBLE BEDROOM and SHOWER ROOM. There are two ATTIC BEDROOMS on the upper floor. The property is double glazed & warmed by oil-fired central heating. Externally, the cottage boasts most attractive landscaped private gardens, private parking and double garage.

Windy Edge is a fine home enjoying an enviable location and presented in move-in condition. Likely to have broad appeal from first time buyers, downsizers and those looking for an investment or second home.