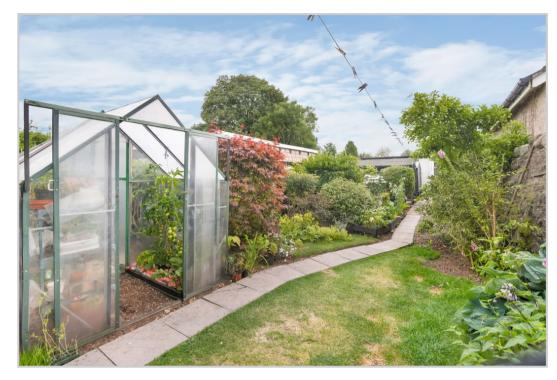

Parking lies adjacent to the property in front of the double garage, which has power, lighting & water. The good sized garden is set to the rear of the garage & has a greenhouse, summerhouse, potting shed, workshop, & small timber 'catio'. A paved path meanders through the garden with mature planted beds, fruit trees, paved patio & an attractive outlook.