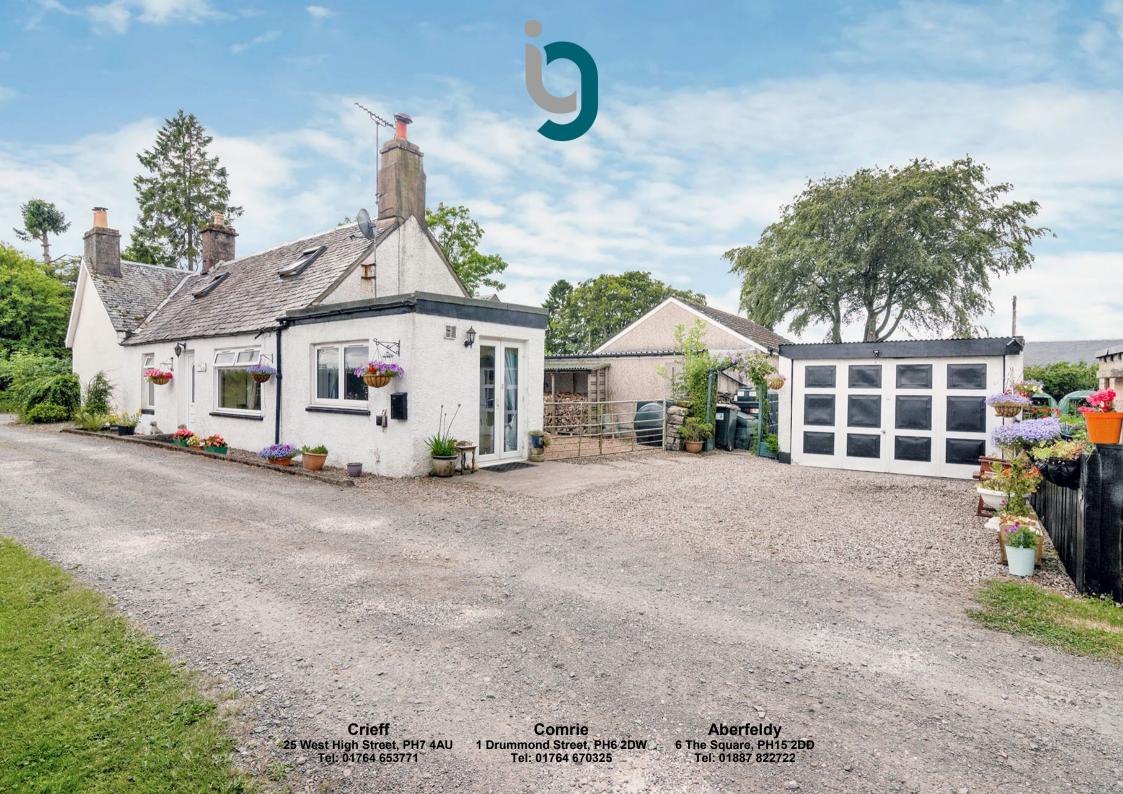

## WINDY EDGE, TOMAKNOCK, CRIEFF, PH7 3QH

Irving Geddes are delighted to offer for sale this charming 3 bedroom semi-detached cottage with beautiful private gardens, enjoying a quiet location on the eastern periphery of the ever popular Perthshire town of Crieff. Set over 2 floors, the well proportioned layout comprises on the ground floor; ENTRANCE HALLWAY, LOUNGE with wood-burning stove, KITCHEN, DOUBLE BEDROOM and SHOWER ROOM. There are two ATTIC BEDROOMS on the upper floor. The property is double glazed & warmed by oil-fired central heating. Externally, the cottage boasts most attractive landscaped private gardens, private parking and double garage.

Parking lies adjacent to the property in front of the double garage, which has power, lighting & water. The good sized garden is set to the rear of the garage & has a greenhouse, summerhouse, potting shed, workshop, & small timber 'catio'. A paved path meanders through the garden with mature planted beds, fruit trees, paved patio & an attractive outlook.