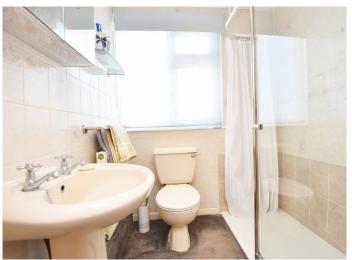

#### **BATHROOM**

With WC, washbasin and shower. Window to side.

#### **BATHROOM**

With WC, washbasin, and bath with shower above. Window to rear.