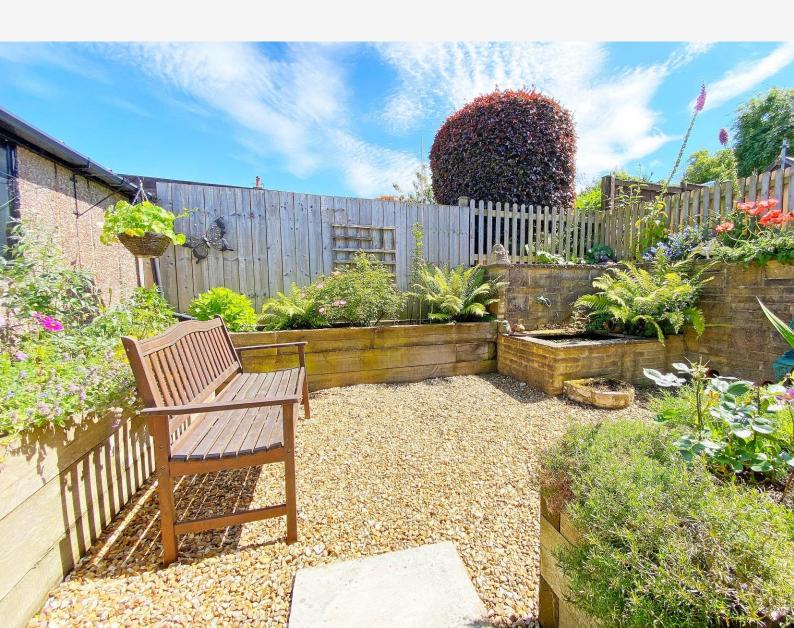

### **OUTSIDE**

The drive provides parking and leads to a **SINGLE GARAGE.** To the rear of the property there is attractive garden with raised planted beds and sitting areas including a covered sitting area.