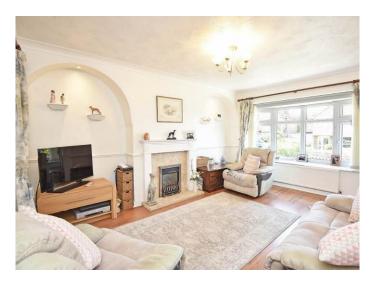

#### SITTING ROOM

A spacious reception room with living-flame gas fire and window to front.