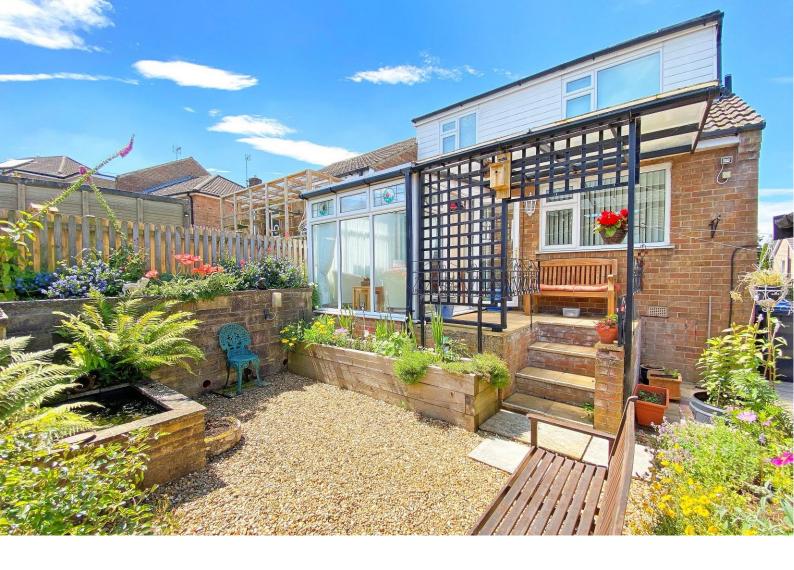

### **OUTSIDE**

The drive provides parking and leads to a **SINGLE GARAGE.** To the rear of the property there is attractive garden with raised planted beds and sitting areas including a covered sitting area.