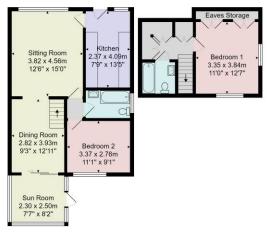

Tenure - Freehold

**Council Tax Band - C** 

Total Area: 86.4 m² ... 930 ft² (excluding eaves storage)
All measurements are approximate and for display purposes only.
No liability is accepted by either the agency or Box Property Solutions Ltd as to the exact measurements of the rooms.
Box Property Solutions Ltd retains the copyright on this plan and allows agents to use it with agreed permission.