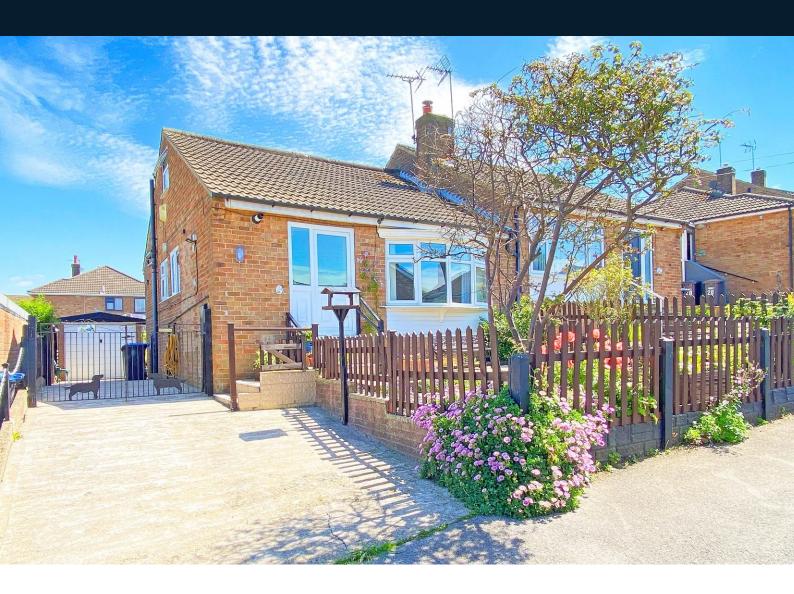

## 24 Ripley Drive, Harrogate, North Yorkshire, HG1 3JD

A spacious and well-presented two-bedroom semi-detached dormer bungalow with two bathrooms, garage and attractive garden, situated in a desirable location on the north side of Harrogate.

The property is well presented and provides generous accommodation comprising a spacious sitting room, dining room, sunroom and well-equipped kitchen, together with two bedrooms and two bathrooms. There is a driveway which provides ample parking and leads to a garage and there are attractive gardens surrounding the property with paved sitting areas.

The property is situated in this desirable location well served by excellent local amenities, close to beautiful open countryside and just a short distance from Harrogate town centre.

### **OUTSIDE**

The drive provides parking and leads to a **SINGLE GARAGE.** To the rear of the property there is attractive garden with raised planted beds and sitting areas including a covered sitting area.