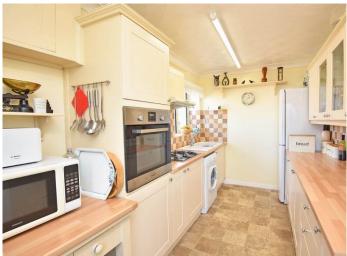

# GROUND FLOOR KITCHEN

With a range of wall and base unit with gas hob and electric oven. Space for appliances, window to side and door to front.