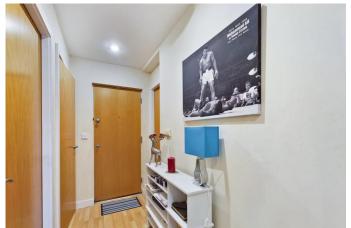

The apartment building is entered via a communal door into a lobby which features a staircase which leads to the first floor where there is a private entrance door into the apartment itself. Within the Hall there is a handy storage cupboard, and access into both bedrooms is granted from here, with both bedrooms having the benefit of fitted wardrobes. Serving both bedrooms is a bathroom featuring a three-piece suite with shower unit over bath. Last but certainly by no means least is the main area of the apartment; the open plan Living Dining Kitchen. It is an angled room offering a light and airy feel, assisted by a range of windows which provide plenty of natural light into the living space. The Living / Dining Area features wood effect laminate flooring, and from the living area there is door access onto the private balcony. The Kitchen features a range of fitted units and work surfacing which becomes a breakfast bar, and there is an array of integrated appliances, as well as the Kitchen being home to the gas combination central heating boiler.

# **HALL**