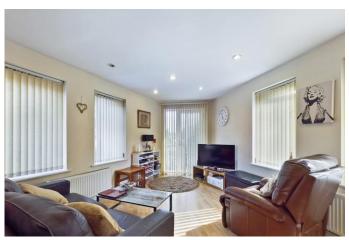

The apartment building is entered via a communal door into a lobby which features a staircase which leads to the first floor where there is a private entrance door into the apartment itself. Within the Hall there is a handy storage cupboard, and access into both bedrooms is granted from here, with both bedrooms having the benefit of fitted wardrobes. Serving both bedrooms is a bathroom featuring a three-piece suite with shower unit over bath. Last but certainly by no means least is the main area of the apartment; the open plan Living Dining Kitchen. It is an angled room offering a light and airy feel, assisted by a range of windows which provide plenty of natural light into the living space. The Living / Dining Area features wood effect laminate flooring, and from the living area there is door access onto the private balcony. The Kitchen features a range of fitted units and work surfacing which becomes a breakfast bar, and there is an array of integrated appliances, as well as the Kitchen being home to the gas combination central heating boiler.