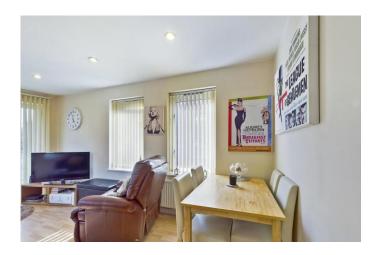

The apartment building is entered via a communal door into a lobby which features a staircase which leads to the first floor where there is a private entrance door into the apartment itself. Within the Hall there is a handy storage cupboard, and access into both bedrooms is granted from here, with both bedrooms having the benefit of fitted wardrobes. Serving both bedrooms is a bathroom featuring a three-piece suite with shower unit over bath. Last but certainly by no means least is the main area of the apartment; the open plan Living Dining Kitchen. It is an angled room offering a light and airy feel, assisted by a range of windows which provide plenty of natural light into the living space. The Living / Dining Area features wood effect laminate flooring, and from the living area there is door access onto the private balcony. The Kitchen features a range of fitted units and work surfacing which becomes a breakfast bar, and there is an array of integrated appliances, as well as the Kitchen being home to the gas combination central heating boiler.