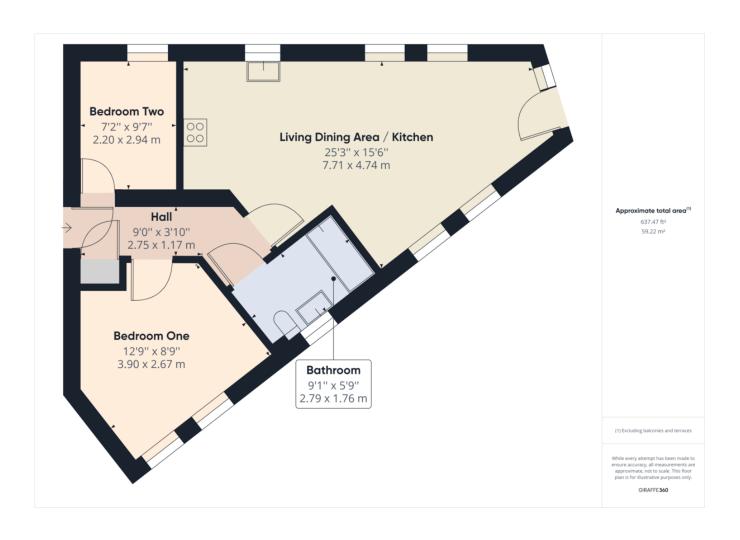

The apartment building is entered via a communal door into a lobby which features a staircase which leads to the first floor where there is a private entrance door into the apartment itself. Within the Hall there is a handy storage cupboard, and access into both bedrooms is granted from here, with both bedrooms having the benefit of fitted wardrobes. Serving both bedrooms is a bathroom featuring a three-piece suite with shower unit over bath. Last but certainly by no means least is the main area of the apartment; the open plan Living Dining Kitchen. It is an angled room offering a light and airy feel, assisted by a range of windows which provide plenty of natural light into the living space. The Living / Dining Area features wood effect laminate flooring, and from the living area there is door access onto the private balcony. The Kitchen features a range of fitted units and work surfacing which becomes a breakfast bar, and there is an array of integrated appliances, as well as the Kitchen being home to the gas combination central heating boiler.

# **ACCOMMODATION**

with approximate room sizes, briefly comprises:-

# **HALL**

# **BEDROOM ONE**

12'9" x 8'9" (3.89m x 2.67m) angled measurements

#### **BEDROOM TWO**

9'7"x7'2"(2.92m x 2.18m)

#### **BATHROOM**

9'1"x 5'9"(2.77m x 1.75m)

# LIVING DINING KITCHEN

25'3" max x 15'6" max (7.7m max x 4.72m max) angled measurements