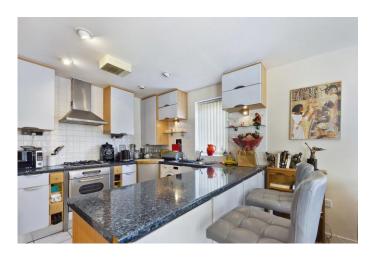

The apartment building is entered via a communal door into a lobby which features a staircase which leads to the first floor where there is a private entrance door into the apartment itself. Within the Hall there is a handy storage cupboard, and access into both bedrooms is granted from here, with both bedrooms having the benefit of fitted wardrobes. Serving both bedrooms is a bathroom featuring a three-piece suite with shower unit over bath. Last but certainly by no means least is the main area of the apartment; the open plan Living Dining Kitchen. It is an angled room offering a light and airy feel, assisted by a range of windows which provide plenty of natural light into the living space. The Living / Dining Area features wood effect laminate flooring, and from the living area there is door access onto the private balcony. The Kitchen features a range of fitted units and work surfacing which becomes a breakfast bar, and there is an array of integrated appliances, as well as the Kitchen being home to the gas combination central heating boiler.

# LIVING DINING KITCHEN

25'3" max x 15'6" max (7.7m max x 4.72m max) angled measurements