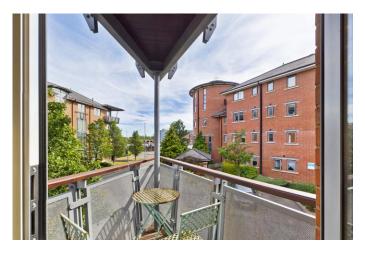

Two bedroomed first floor apartment with a private balcony and its own allocated car parking space, is located within a popular City development. Walls Avenue lies a short walk away from many favourable amenities and attractions which the historic city of Chester has to offer.

The apartment building is entered via a communal door into a lobby which features a staircase which leads to the first floor where there is a private entrance door into the apartment itself. Within the Hall there is a handy storage cupboard, and access into both bedrooms is granted from here, with both bedrooms having the benefit of fitted wardrobes. Serving both bedrooms is a bathroom featuring a three-piece suite with shower unit over bath. Last but certainly by no means least is the main area of the apartment; the open plan Living Dining Kitchen. It is an angled room offering a light and airy feel, assisted by a range of windows which provide plenty of natural light into the living space. The Living / Dining Area features wood effect laminate flooring, and from the living area there is door access onto the private balcony. The Kitchen features a range of fitted units and work surfacing which becomes a breakfast bar, and there is an array of integrated appliances, as well as the Kitchen being home to the gas combination central heating boiler.