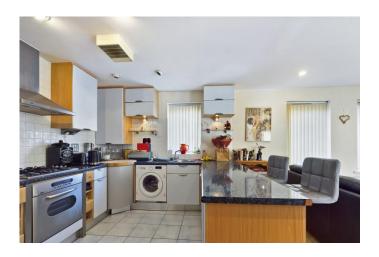

The apartment building is entered via a communal door into a lobby which features a staircase which leads to the first floor where there is a private entrance door into the apartment itself. Within the Hall there is a handy storage cupboard, and access into both bedrooms is granted from here, with both bedrooms having the benefit of fitted wardrobes. Serving both bedrooms is a bathroom featuring a three-piece suite with shower unit over bath. Last but certainly by no means least is the main area of the apartment; the open plan Living Dining Kitchen. It is an angled room offering a light and airy feel, assisted by a range of windows which provide plenty of natural light into the living space. The Living / Dining Area features wood effect laminate flooring, and from the living area there is door access onto the private balcony. The Kitchen features a range of fitted units and work surfacing which becomes a breakfast bar, and there is an array of integrated appliances, as well as the Kitchen being home to the gas combination central heating boiler.

# LIVING DINING KITCHEN

25'3" max x 15'6" max (7.7m max x 4.72m max) angled measurements