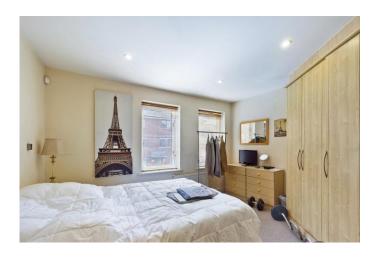

# **BEDROOM ONE**

12'9" x 8'9" (3.89m x 2.67m) angled measurements

# LIVING DINING KITCHEN

25'3" max x 15'6" max (7.7m max x 4.72m max) angled measurements