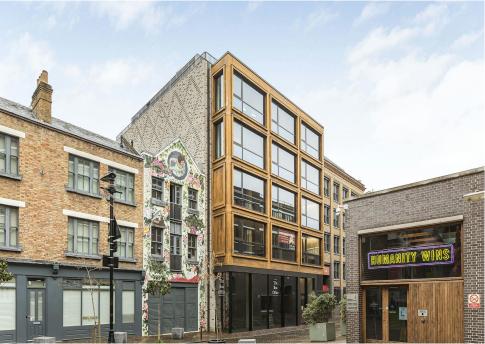

## Location

Set in the heart of Shoreditch, the five storey concrete framed building is located on a site of historic importance, being the original polygonal purpose built 'Theatre' and precursor to Shakespeare's Globe. Situated on the fringe of the City, it is surrounded by a number of boutique hotels, bars restaurants and cafés.

#### The Box Office, 4-6 New Inn Broadway, London, EC2A 3PR

The Box Office, 4-6 New Inn Broadway, London, EC2A 3PR

#### The Box Office, 4-6 New Inn Broadway, London, EC2A 3PR