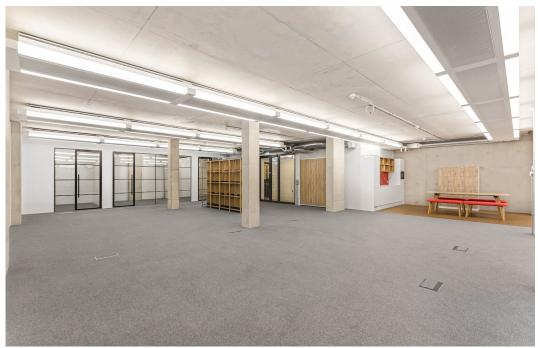

## Description

Comprising a newly constructed office building, the four floors offer stunning open-plan office floors, the first and second have been fitted out to include data, carpets, open plan kitchen, meeting rooms, wc's and showers. There is a further option to include a plug and play fit out including workstations and break out furniture. Alternatively the third and fourth floors are left in a brand new CAT A finish ready for fit out.

Each floor has polished concrete finishes, exposed chilled beam a/c system, fully accessible raised flooring and large floor-to-ceiling windows overlooking the newly landscaped New Inn Broadway.