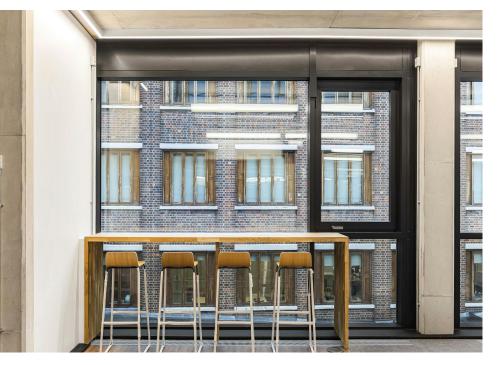

## Description

Comprising a newly constructed office building, the four floors offer stunning open-plan office floors, the first and second have been fitted out to include data, carpets, open plan kitchen, meeting rooms, wc's and showers. There is a further option to include a plug and play fit out including workstations and break out furniture. Alternatively the third and fourth floors are left in a brand new CAT A finish ready for fit out.

Each floor has polished concrete finishes, exposed chilled beam a/c system, fully accessible raised flooring and large floor-to-ceiling windows overlooking the newly landscaped New Inn Broadway.

# Key points

- Open plan floors of 2,529sq.ft
- Choice of newly fitted floors, plug and play or CAT A
- Stunning manned reception
- Large floor-to-ceiling windows

- Chilled beam air conditioning
- DDA compliant
- Image shows the premises with digitally enhanced furniture