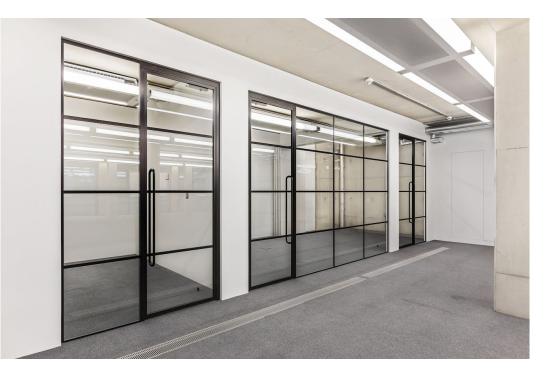

## Description

Comprising a newly constructed office building, the four floors offer stunning open-plan office floors, the first and second have been fitted out to include data, carpets, open plan kitchen, meeting rooms, wc's and showers. There is a further option to include a plug and play fit out including workstations and break out furniture. Alternatively the third and fourth floors are left in a brand new CAT A finish ready for fit out.

Each floor has polished concrete finishes, exposed chilled beam a/c system, fully accessible raised flooring and large floor-to-ceiling windows overlooking the newly landscaped New Inn Broadway.