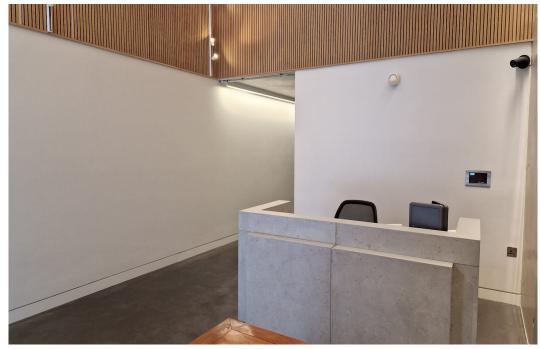

# Key points

- Open plan floors of 2,529sq.ft
- Choice of newly fitted floors, plug and play or CAT A
- Stunning manned reception
- Large floor-to-ceiling windows

- Chilled beam air conditioning
- DDA compliant
- Image shows the premises with digitally enhanced furniture