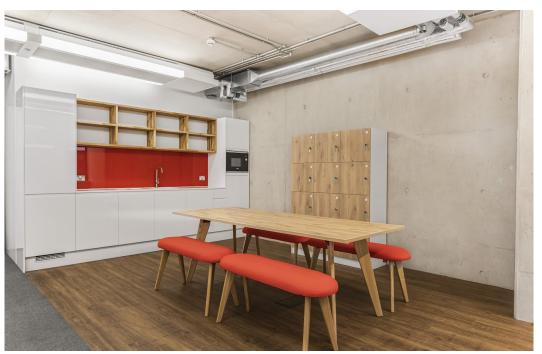

## Description

Comprising a newly constructed office building, the four floors offer stunning open-plan office floors, the first and second have been fitted out to include data, carpets, open plan kitchen, meeting rooms, wc's and showers. There is a further option to include a plug and play fit out including workstations and break out furniture. Alternatively the third and fourth floors are left in a brand new CAT A finish ready for fit out.

# Key points

- Open plan floors of 2,529sq.ft
- Choice of newly fitted floors, plug and play or CAT A
- Stunning manned reception
- Large floor-to-ceiling windows

- Chilled beam air conditioning
- DDA compliant
- Image shows the premises with digitally enhanced furniture