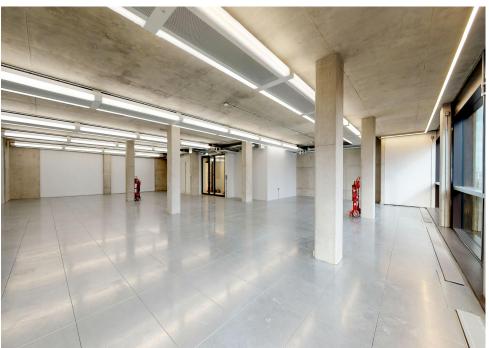

# **Description**

Comprising a newly constructed office building, the four floors offer stunning open-plan office floors, the first and second have been fitted out to include data, carpets, open plan kitchen, meeting rooms, wc's and showers. There is a further option to include a plug and play fit out including workstations and break out furniture. Alternatively the third and fourth floors are left in a brand new CAT A finish ready for fit out.

Each floor has polished concrete finishes, exposed chillled beam a/c system, fully accessible raised flooring and large floor-to-ceiling windows overlooking the newly landscaped New Inn Broadway.