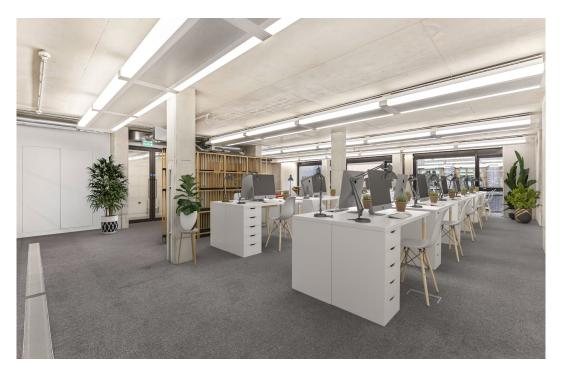

# **Description**

Comprising a newly constructed office building, the four floors offer stunning open-plan office floors, the first and second have been fitted out to include data, carpets, open plan kitchen, meeting rooms, wc's and showers. There is a further option to include a plug and play fit out including workstations and break out furniture. Alternatively the third and fourth floors are left in a brand new CAT A finish ready for fit out.

# **Key points**

- Open plan floors of 2,529sq.ft
- Choice of newly fitted floors, plug and play or CAT A
- Stunning manned reception
- Large floor-to-ceiling windows

- · Chilled beam air conditioning
- DDA compliant
- Image shows the premises with digitally enhanced furniture