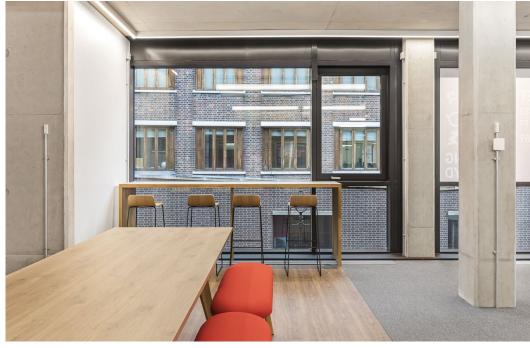

# **Description**

Comprising a newly constructed office building, the four floors offer stunning open-plan office floors, the first and second have been fitted out to include data, carpets, open plan kitchen, meeting rooms, wc's and showers. There is a further option to include a plug and play fit out including workstations and break out furniture. Alternatively the third and fourth floors are left in a brand new CAT A finish ready for fit out.

Each floor has polished concrete finishes, exposed chillled beam a/c system, fully accessible raised flooring and large floor-to-ceiling windows overlooking the newly landscaped New Inn Broadway.

# **Key points**

- Open plan floors of 2,529sq.ft
- Choice of newly fitted floors, plug and play or CAT A
- Stunning manned reception
- Large floor-to-ceiling windows

- · Chilled beam air conditioning
- DDA compliant
- Image shows the premises with digitally enhanced furniture