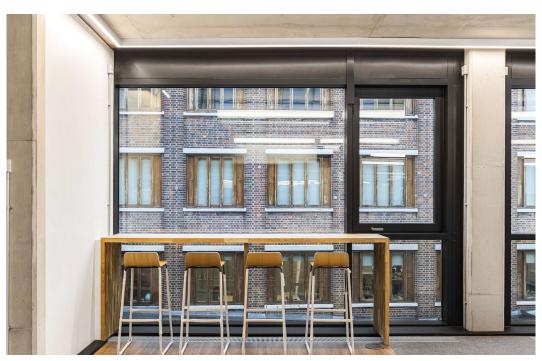

# **Description**

Comprising a newly constructed office building, the four floors offer stunning open-plan office floors, the first and second have been fitted out to include data, carpets, open plan kitchen, meeting rooms, wc's and showers. There is a further option to include a plug and play fit out including workstations and break out furniture. Alternatively the third and fourth floors are left in a brand new CAT A finish ready for fit out.

Each floor has polished concrete finishes, exposed chillled beam a/c system, fully accessible raised flooring and large floor-to-ceiling windows overlooking the newly landscaped New Inn Broadway.

# **Key points**

- Open plan floors of 2,529sq.ft
- Choice of newly fitted floors, plug and play or CAT A
- Stunning manned reception
- Large floor-to-ceiling windows

- · Chilled beam air conditioning
- DDA compliant
- Image shows the premises with digitally enhanced furniture