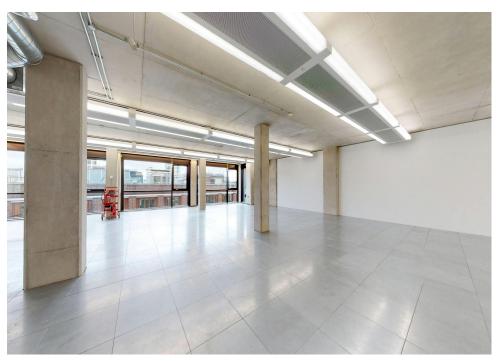

# **Description**

Comprising a newly constructed office building, the four floors offer stunning open-plan office floors, the first and second have been fitted out to include data, carpets, open plan kitchen, meeting rooms, wc's and showers. There is a further option to include a plug and play fit out including workstations and break out furniture. Alternatively the third and fourth floors are left in a brand new CAT A finish ready for fit out.

Each floor has polished concrete finishes, exposed chillled beam a/c system, fully accessible raised flooring and large floor-to-ceiling windows overlooking the newly landscaped New Inn Broadway.