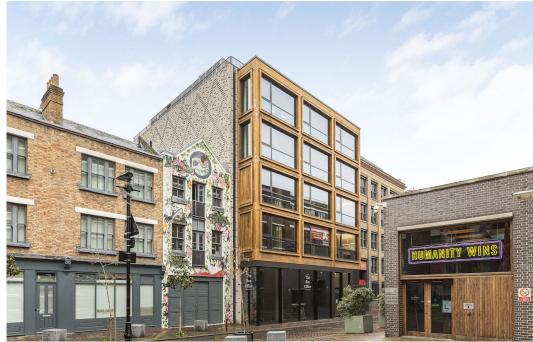

# TO LET

The Box Office, 4-6 New Inn Broadway, London, EC2A 3PR

2,529 to 5,058 sq ft

Fitted or CAT A floors in stunning new build development in the heart of Shoreditch.

#### Location

Set in the heart of Shoreditch, the five storey concrete framed building is located on a site of historic importance, being the original polygonal purpose built 'Theatre' and precursor to Shakespeare's Globe. Situated on the fringe of the City, it is surrounded by a number of boutique hotels, bars restaurants and cafés.