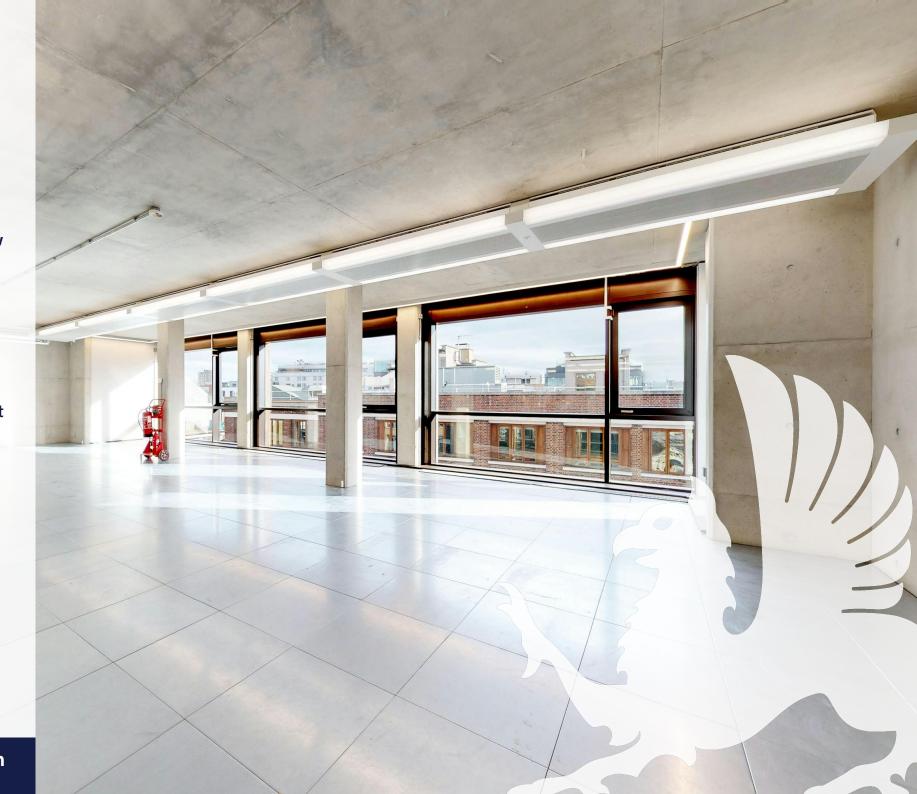

# **Description**

Comprising a newly constructed office building, the four floors offer stunning open-plan office floors, the first and second have been fitted out to include data, carpets, open plan kitchen, meeting rooms, wc's and showers. There is a further option to include a plug and play fit out including workstations and break out furniture. Alternatively the third and fourth floors are left in a brand new CAT A finish ready for fit out.

Each floor has polished concrete finishes, exposed chillled beam a/c system, fully accessible raised flooring and large floor-to-ceiling windows overlooking the newly landscaped New Inn Broadway.

#### Location

Set in the heart of Shoreditch, the five storey concrete framed building is located on a site of historic importance, being the original polygonal purpose built 'Theatre' and precursor to Shakespeare's Globe. Situated on the fringe of the City, it is surrounded by a number of boutique hotels, bars restaurants and cafés.