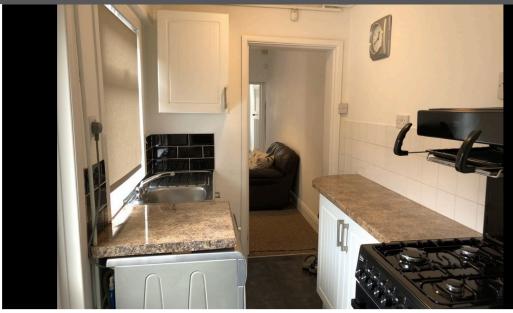

\*\*AVAILABLE SEPTEMBER 2022\*\* FULLY FURNISHED \*\* A wellpresented 2 bedroom terraced house. The property briefly comprises of two ground-floor living rooms, two bedrooms, a small galley kitchen and a ground-floor shower room. Other features include offstreet parking and gas central heating.

- AVAILABLE SEPTEMBER 2022
- ENERGY RATING D
- COUNCIL TAX BAND A
- £895 PCM £1030 DEPOSIT

\*\*AVAILABLE SEPTEMBER 2022\*\* FULLY FURNISHED \*\* A well-presented 2 bedroom terraced house. The property briefly comprises of two ground-floor living rooms, two bedrooms, a small galley kitchen and a ground-floor shower room. Other features include off-street parking and gas central heating.