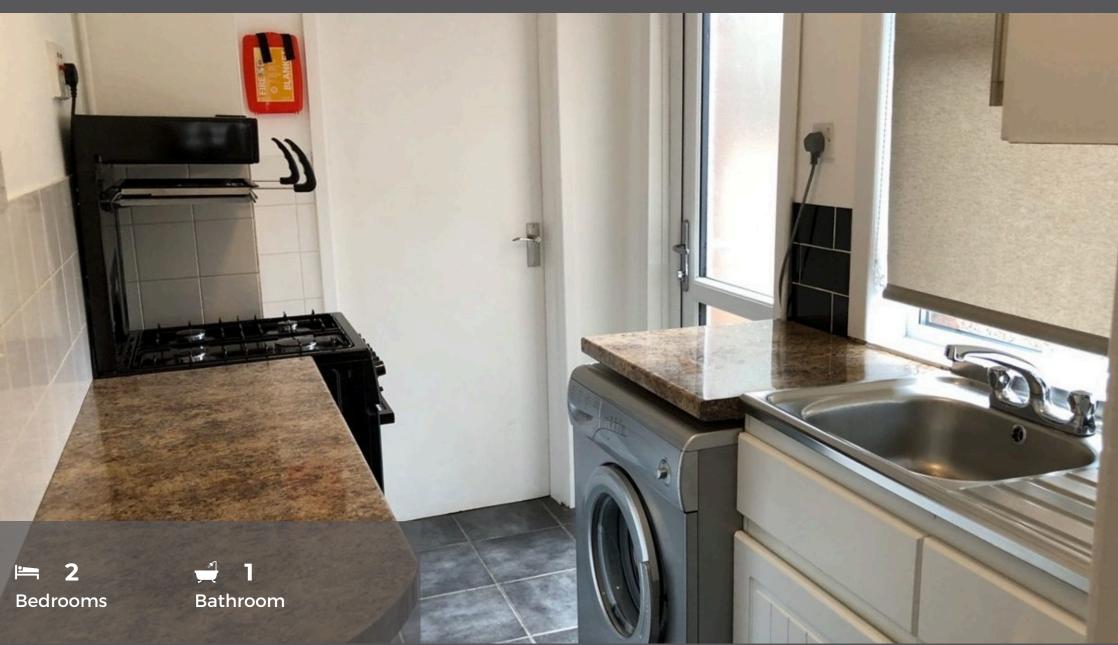

\*\*AVAILABLE SEPTEMBER 2022\*\* FULLY FURNISHED \*\* A wellpresented 2 bedroom terraced house. The property briefly comprises of two ground-floor living rooms, two bedrooms, a small galley kitchen and a ground-floor shower room. Other features include offstreet parking and gas central heating.

- AVAILABLE SEPTEMBER 2022
- ENERGY RATING D
- COUNCIL TAX BAND A
- £895 PCM £1030 DEPOSIT

\*\*AVAILABLE SEPTEMBER 2022\*\* FULLY FURNISHED \*\* A well-presented 2 bedroom terraced house. The property briefly comprises of two ground-floor living rooms, two bedrooms, a small galley kitchen and a ground-floor shower room. Other features include off-street parking and gas central heating.