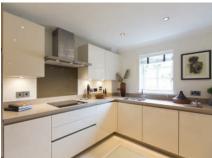

Property specifications:

- Open plan living area
- Private, south-west facing balcony
- Luxury SieMatic kitchen
- Master bedroom with en suite and built in wardrobes
- Two storage cupboards in the hallway
- Access to Audley Club
- Lift and stairs access