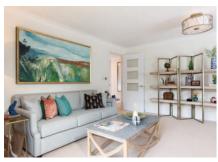

## 1 bedroom, second floor apartment

This second floor, one bedroom apartment has an open plan kitchen and living room and south-west facing private terrace. The master bedroom has fitted double wardrobes and an en suite with both a walk-in shower and separate bath.

Property specifications:

- Open plan living area
- Private, south-west facing balcony
- Luxury SieMatic kitchen
- Master bedroom with en suite and built in wardrobes
- Two storage cupboards in the hallway
- Access to Audley Club
- Lift and stairs access