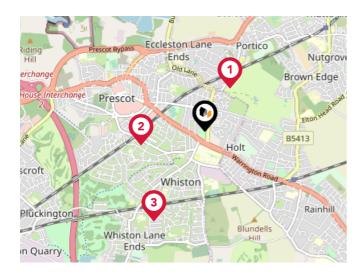

### Area Schools

| ham Wool | Riding<br>Hill<br>Bakers Green<br>Huyton<br>Huyton<br>Huyton<br>Hill<br>Hill<br>Prescot Bypas<br>Prescot Bypas<br>Prescot Bypas<br>Prescot Bypas<br>Prescot Bypas<br>Prescot<br>Prescot<br>Bypas<br>Prescot<br>Huyton<br>Fall<br>Hill<br>Prescot<br>Prescot<br>Hugton<br>Hugton<br>Hugton<br>Hugton<br>Hugton<br>Hugton<br>Hugton<br>Hugton<br>Hugton<br>Hugton<br>Hugton<br>Hugton<br>Hugton<br>Hugton<br>Hugton<br>Hugton<br>Hugton<br>Hugton<br>Hugton<br>Hugton<br>Hugton<br>Hugton<br>Hugton<br>Hugton<br>Hugton<br>Hugton<br>Hugton<br>Hugton<br>Hugton<br>Hugton<br>Hugton<br>Hugton<br>Hugton<br>Hugton<br>Hugton<br>Hugton<br>Hugton<br>Hugton<br>Hugton<br>Hugton<br>Hugton<br>Hugton<br>Hugton<br>Hugton<br>Hugton<br>Hugton<br>Hugton<br>Hugton<br>Hugton<br>Hugton<br>Hugton<br>Hugton<br>Hugton<br>Hugton<br>Hugton<br>Hugton<br>Hugton<br>Hugton<br>Hugton<br>Hugton<br>Hugton<br>Hugton<br>Hugton<br>Hugton<br>Hugton<br>Hugton<br>Hugton<br>Hugton<br>Hugton<br>Hugton<br>Hugton<br>Hugton<br>Hugton<br>Hugton<br>Hugton<br>Hugton<br>Hugton<br>Hugton<br>Hugton<br>Hugton<br>Hugton<br>Hugton<br>Hugton<br>Hugton<br>Hugton<br>Hugton<br>Hugton<br>Hugton<br>Hugton<br>Hugton<br>Hugton<br>Hugton<br>Hugton<br>Hugton<br>Hugton<br>Hugton<br>Hugton<br>Hugton<br>Hugton<br>Hugton<br>Hugton<br>Hugton<br>Hugton<br>Hugton<br>Hugton<br>Hugton<br>Hugton<br>Hugton<br>Hugton<br>Hugton<br>Hugton<br>Hugton<br>Hugton<br>Hugton<br>Hugton<br>Hugton<br>Hugton<br>Hugton<br>Hugton<br>Hugton<br>Hugton<br>Hugton<br>Hugton<br>Hugton<br>Hugton<br>Hugton<br>Hugton<br>Hugton<br>Hugton<br>Hugton<br>Hugton<br>Hugton<br>Hugton<br>Hugton<br>Hugton<br>Hugton<br>Hugton<br>Hugton<br>Hugton<br>Hugton<br>Hugton<br>Hugton<br>Hugton<br>Hugton<br>Hugton<br>Hugton<br>Hugton<br>Hugton<br>Hugton<br>Hugton<br>Hugton<br>Hugton<br>Hugton<br>Hugton<br>Hugton<br>Hugton<br>Hugton<br>Hugton<br>Hugton<br>Hugton<br>Hugton<br>Hugton<br>Hugton<br>Hugton<br>Hugton<br>Hugton<br>Hugton<br>Hugton<br>Hugton<br>Hugton<br>Hugton<br>Hugton<br>Hugton<br>Hugton<br>Hugton<br>Hugton<br>Hugton<br>Hugton<br>Hugton<br>Hugton<br>Hugton<br>Hugton<br>Hugton<br>Hugton<br>Hugton<br>Hugton<br>Hugton<br>Hugton<br>Hugton<br>Hugton<br>Hugton<br>Hugton<br>Hugton<br>Hugton<br>Hugton<br>Hugton<br>Hugton<br>Hugton<br>Hugton<br>Hugton<br>Hugton<br>Hugton<br>Hugton<br>Hugton<br>Hugton<br>Hugton<br>Hugton<br>Hugton<br>Hugton<br>Hugton<br>Hugton<br>Hugton<br>Hugton<br>Hugton<br>Hugton<br>Hugton<br>Hugton<br>Hugton<br>Hugton<br>Hugton<br>Hugton<br>Hugton<br>Hugton<br>Hugton<br>Hugton<br>Hugton<br>Hugton<br>Hugton<br>Hugton<br>Hugton<br>Hugton<br>Hugton<br>Hugton<br>Hugton<br>Hugton<br>Hugton<br>Hugton<br>Hugton<br>Hugton<br>Hugton<br>Hugton<br>Hugton<br>Hugton<br>Hugton<br>Hugton<br>Hugton<br>Hugton<br>Hugton<br>Hugton<br>Hugton<br>Hugton<br>Hugton<br>Hugton<br>Hugton<br>Hugton<br>Hugton<br>Hugton<br>Hugton<br>Hugton<br>Hugton<br>Hugton<br>Hugton<br>Hugton<br>Hugton<br>Hugton<br>Hu | Portico<br>Brown<br>Holt<br>Holt<br>B5413 | AROAD SUTT   | A570<br>on Heath<br>Lea Green<br>Micklehead<br>Green | Elton Head Road | Il's Cross<br>Clock |
|----------|-----------------------------------------------------------------------------------------------------------------------------------------------------------------------------------------------------------------------------------------------------------------------------------------------------------------------------------------------------------------------------------------------------------------------------------------------------------------------------------------------------------------------------------------------------------------------------------------------------------------------------------------------------------------------------------------------------------------------------------------------------------------------------------------------------------------------------------------------------------------------------------------------------------------------------------------------------------------------------------------------------------------------------------------------------------------------------------------------------------------------------------------------------------------------------------------------------------------------------------------------------------------------------------------------------------------------------------------------------------------------------------------------------------------------------------------------------------------------------------------------------------------------------------------------------------------------------------------------------------------------------------------------------------------------------------------------------------------------------------------------------------------------------------------------------------------------------------------------------------------------------------------------------------------------------------------------------------------------------------------------------------------------------------------------------------------------------------------------------------------------------------------------------------------------------------------------------------------------------------------------------------------------------------------------------------------------------------------------------------------------------------------------------------------------------------------------------------------------------------------------------------------------------------------------------------------------------------------------------------------------------------------------------------------------------------------------------------------------------------------------------------------------------------------------------------------------------------------------------------------------------------------------------------------------------------------------------------------------------------------------------------------------------|-------------------------------------------|--------------|------------------------------------------------------|-----------------|---------------------|
|          |                                                                                                                                                                                                                                                                                                                                                                                                                                                                                                                                                                                                                                                                                                                                                                                                                                                                                                                                                                                                                                                                                                                                                                                                                                                                                                                                                                                                                                                                                                                                                                                                                                                                                                                                                                                                                                                                                                                                                                                                                                                                                                                                                                                                                                                                                                                                                                                                                                                                                                                                                                                                                                                                                                                                                                                                                                                                                                                                                                                                                             | Nursery                                   | Primary      | Secondary                                            | College         | Private             |
| •        | <b>St Luke's Catholic Primary School</b><br>Ofted Rating: Requires improvement   Pupils: 198   Distance:0.36                                                                                                                                                                                                                                                                                                                                                                                                                                                                                                                                                                                                                                                                                                                                                                                                                                                                                                                                                                                                                                                                                                                                                                                                                                                                                                                                                                                                                                                                                                                                                                                                                                                                                                                                                                                                                                                                                                                                                                                                                                                                                                                                                                                                                                                                                                                                                                                                                                                                                                                                                                                                                                                                                                                                                                                                                                                                                                                |                                           | $\checkmark$ |                                                      |                 |                     |
| 2        | Prescot Primary School<br>Ofted Rating: Requires improvement   Pupils: 414   Distance:0.44                                                                                                                                                                                                                                                                                                                                                                                                                                                                                                                                                                                                                                                                                                                                                                                                                                                                                                                                                                                                                                                                                                                                                                                                                                                                                                                                                                                                                                                                                                                                                                                                                                                                                                                                                                                                                                                                                                                                                                                                                                                                                                                                                                                                                                                                                                                                                                                                                                                                                                                                                                                                                                                                                                                                                                                                                                                                                                                                  |                                           |              |                                                      |                 |                     |
| 3        | Saint Edmund Arrowsmith Catholic High School<br>Ofted Rating: Not Rated   Pupils:0   Distance:0.47                                                                                                                                                                                                                                                                                                                                                                                                                                                                                                                                                                                                                                                                                                                                                                                                                                                                                                                                                                                                                                                                                                                                                                                                                                                                                                                                                                                                                                                                                                                                                                                                                                                                                                                                                                                                                                                                                                                                                                                                                                                                                                                                                                                                                                                                                                                                                                                                                                                                                                                                                                                                                                                                                                                                                                                                                                                                                                                          |                                           |              | $\checkmark$                                         |                 |                     |
| 4        | Longton Lane Community Primary School<br>Ofted Rating: Good   Pupils: 235   Distance:0.49                                                                                                                                                                                                                                                                                                                                                                                                                                                                                                                                                                                                                                                                                                                                                                                                                                                                                                                                                                                                                                                                                                                                                                                                                                                                                                                                                                                                                                                                                                                                                                                                                                                                                                                                                                                                                                                                                                                                                                                                                                                                                                                                                                                                                                                                                                                                                                                                                                                                                                                                                                                                                                                                                                                                                                                                                                                                                                                                   |                                           |              |                                                      |                 |                     |
| 5        | Evelyn Community Primary School<br>Ofted Rating: Good   Pupils: 274   Distance:0.53                                                                                                                                                                                                                                                                                                                                                                                                                                                                                                                                                                                                                                                                                                                                                                                                                                                                                                                                                                                                                                                                                                                                                                                                                                                                                                                                                                                                                                                                                                                                                                                                                                                                                                                                                                                                                                                                                                                                                                                                                                                                                                                                                                                                                                                                                                                                                                                                                                                                                                                                                                                                                                                                                                                                                                                                                                                                                                                                         |                                           |              |                                                      |                 |                     |
| Ó        | Eccleston Lane Ends Primary School<br>Ofted Rating: Outstanding   Pupils: 247   Distance:0.54                                                                                                                                                                                                                                                                                                                                                                                                                                                                                                                                                                                                                                                                                                                                                                                                                                                                                                                                                                                                                                                                                                                                                                                                                                                                                                                                                                                                                                                                                                                                                                                                                                                                                                                                                                                                                                                                                                                                                                                                                                                                                                                                                                                                                                                                                                                                                                                                                                                                                                                                                                                                                                                                                                                                                                                                                                                                                                                               |                                           |              |                                                      |                 |                     |
| Ø        | Whiston Willis Primary Academy           Ofted Rating: Not Rated   Pupils: 319   Distance:0.69                                                                                                                                                                                                                                                                                                                                                                                                                                                                                                                                                                                                                                                                                                                                                                                                                                                                                                                                                                                                                                                                                                                                                                                                                                                                                                                                                                                                                                                                                                                                                                                                                                                                                                                                                                                                                                                                                                                                                                                                                                                                                                                                                                                                                                                                                                                                                                                                                                                                                                                                                                                                                                                                                                                                                                                                                                                                                                                              |                                           |              |                                                      |                 |                     |

St Mary and St Paul's CofE Primary School
Ofted Rating: Good | Pupils: 217 | Distance:0.77

 $\checkmark$ 

3