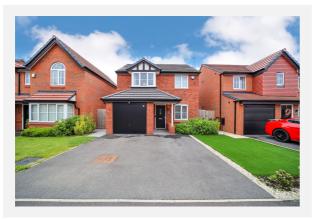

| 0.06 acres                                 |
| Council Tax :    | Band C                                     |
| Annual Estimate: | £1,820 pa                                  |
| Title Number:    | MS664354                                   |
| UPRN:            | 40083292                                   |

Last Sold £/ft<sup>2</sup>: Price Estimate: Tenure: £230.09 -Freehold

#### Local Area

| Local Authority:          |
|---------------------------|
| Flood Risk:               |
| <b>Conservation Area:</b> |



#### **Estimated Broadband Speeds** (Standard - Superfast - Ultrafast)







#### Mobile Coverage: (based on calls indoors)



Satellite/Fibre TV Availability:





### Gallery Photos





















### Gallery Photos





















### Gallery Photos



























### **MIDDLETON DRIVE, PRESCOT, L35**



### Property EPC - Certificate



|       | L35                    | En      | ergy rating |
|-------|------------------------|---------|-------------|
|       | Valid until 27.11.2028 |         |             |
| Score | Energy rating          | Current | Potential   |
| 92+   | A                      |         | 95   A      |
| 81-91 | B                      | 83   B  |             |
| 69-80 | С                      |         |             |
| 55-68 | D                      |         |             |
| 39-54 | E                      |         |             |
| 21-38 | F                      |         |             |
| 1-20  | G                      |         |             |



### Area Schools



| ham Wool | Riding<br>Hill<br>Ba