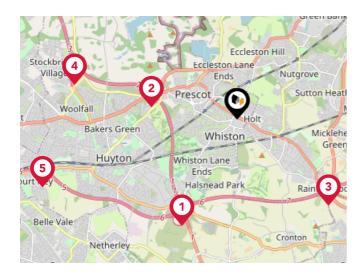

### Area Schools

| azakerley<br>Croxteth<br>Norris Green | Knowsley                   | Eccleston<br>Gillar's Green | Green Bank                     | Derbyshire  |
|---------------------------------------|----------------------------|-----------------------------|--------------------------------|-------------|
|                                       |                            | 16<br>Eccleston vill        | Peasley Cross                  | HIII        |
| West Derby                            | Stockbridge<br>Village     | 14 9 Ends                   | 13 ve                          |             |
| pmoor                                 |                            | Prescot                     | Sutton Heath                   | Bold        |
| ok<br>Stoneycroft Doveco              | t Woolfall<br>Bakers Green | Holt                        | Marshall's Cross               | Abbotsfield |
| Knotty Ash                            |                            | Whiston 1                   | Micklehead Clock Face<br>Green | 8-1-1       |
| Fairfield<br>Broad Green              | Huyton                     | Whist 11<br>Ends            | Crows                          | Nest        |
| 57                                    | urt Hey 5                  | Halsnead Park               | Rainhill Stoops                | Times I and |
| Childwall                             | Relle Vale                 | 6 6                         | Bold                           | Heath       |

|    |                                                                                                                             | Nursery | Primary      | Secondary | College | Private |
|----|-----------------------------------------------------------------------------------------------------------------------------|---------|--------------|-----------|---------|---------|
| 9  | Our Lady's Catholic Primary School<br>Ofted Rating: Good   Pupils: 238   Distance:0.83                                      |         |              |           |         |         |
| 10 | Halsnead Primary School<br>Ofted Rating: Requires improvement   Pupils: 328   Distance:1.06                                 |         |              |           |         |         |
| 1  | St Leo's and Southmead Catholic Primary School Serving the<br>Community<br>Ofted Rating: Good   Pupils: 226   Distance:1.09 |         |              |           |         |         |
| 12 | St Ann's Church of England Primary School<br>Ofted Rating: Not Rated   Pupils: 418   Distance:1.1                           |         |              |           |         |         |
| 13 | Nutgrove Methodist Primary School<br>Ofted Rating: Not Rated   Pupils: 210   Distance:1.15                                  |         |              |           |         |         |
| 14 | The Prescot School<br>Ofted Rating: Special Measures   Pupils: 798   Distance:1.16                                          |         |              |           |         |         |
| 15 | <b>St Austin's Catholic Primary School</b><br>Ofted Rating: Requires improvement   Pupils: 213   Distance:1.24              |         | $\checkmark$ |           |         |         |
| 16 | Carmel College<br>Ofted Rating: Outstanding   Pupils:0   Distance:1.33                                                      |         |              |           |         |         |