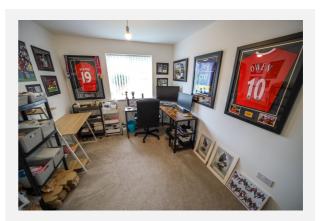

| Floor Area:      | 925.70 ft <sup>2</sup> / 86 m <sup>2</sup> |
| Plot Area:       | 0.06 acres                                 |
| Council Tax :    | Band C                                     |
| Annual Estimate: | £1,820 pa                                  |
| Title Number:    | MS664354                                   |
| UPRN:            | 40083292                                   |

Last Sold £/ft<sup>2</sup>: Price Estimate: Tenure: £230.09 -Freehold

#### Local Area

| Local Authority:          |
|---------------------------|
| Flood Risk:               |
| <b>Conservation Area:</b> |



#### **Estimated Broadband Speeds** (Standard - Superfast - Ultrafast)







#### Mobile Coverage: (based on calls indoors)



Satellite/Fibre TV Availability:





### Gallery Photos





















### Gallery Photos





















### Gallery Photos



























### **MIDDLETON DRIVE, PRESCOT, L35**



### Property EPC - Certificate



|       | L35                    | En      | ergy rating |
|-------|------------------------|---------|-------------|
|       | Valid until 27.11.2028 |         |             |
| Score | Energy rating          | Current | Potential   |
| 92+   | A                      |         | 95   A      |
| 81-91 | B                      | 83   B  |             |
| 69-80 | С                      |         |             |
| 55-68 | D                      |         |             |
| 39-54 | E                      |         |             |
| 21-38 | F                      |         |             |
| 1-20  | G                      |