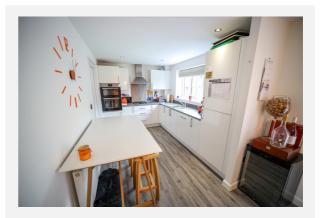

6 acres                                 |
| Council Tax :    | Band C                                     |
| Annual Estimate: | £1,820 pa                                  |
| Title Number:    | MS664354                                   |
| UPRN:            | 40083292                                   |

Last Sold £/ft<sup>2</sup>: Price Estimate: Tenure: £230.09 -Freehold

#### Local Area

| Local Authority:          |
|---------------------------|
| Flood Risk:               |
| <b>Conservation Area:</b> |



#### **Estimated Broadband Speeds** (Standard - Superfast - Ultrafast)







#### Mobile Coverage: (based on calls indoors)



Satellite/Fibre TV Availability:





### Gallery Photos





















### Gallery Photos





















### Gallery Photos



























### **MIDDLETON DRIVE, PRESCOT, L35**



### Property EPC - Certificate



|       | L35                    | En      | ergy rating |
|-------|------------------------|---------|-------------|
|       | Valid until 27.11.2028 |         |             |
| Score | Energy rating          | Current | Potential   |
| 92+   | A                      |         | 95   A      |
| 81-91 | B                      | 83   B  |             |
| 69-80 | С                      |         |             |
| 55-68 | D                      |         |             |
| 39-54 | E                      |         |             |
| 21-38 | F                      |         |             |
| 1-20  | G                      |         |             |



### Area Schools



| ham Wool | Riding<br>Hill<br>Bakers Green