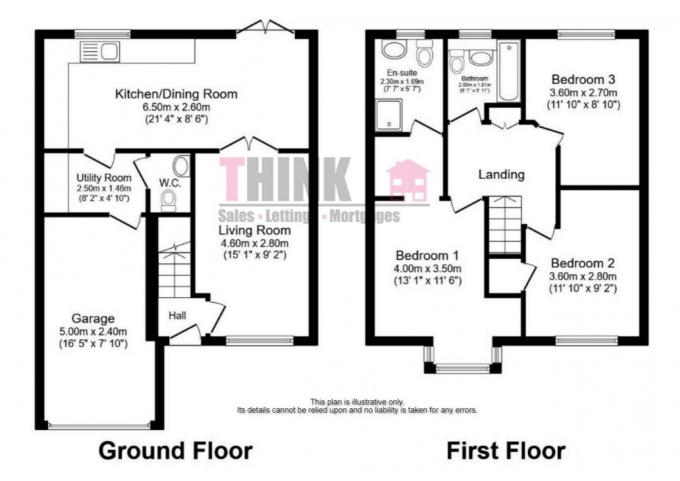

### Property Overview

#### Property

| Туре:            | Detached                                   |
|------------------|--------------------------------------------|
| Bedrooms:        | 3                                          |
| Floor Area:      | 925.70 ft <sup>2</sup> / 86 m <sup>2</sup> |
| Plot Area:       | 0.06 acres                                 |
| Council Tax :    | Band C                                     |
| Annual Estimate: | £1,820 pa                                  |
| Title Number:    | MS664354                                   |
| UPRN:            | 40083292                                   |