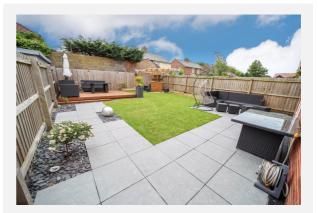

<sup>2</sup> |
| Plot Area:       | 0.06 acres                                 |
| Council Tax :    | Band C                                     |
| Annual Estimate: | £1,820 pa                                  |
| Title Number:    | MS664354                                   |
| UPRN:            | 40083292                                   |

Last Sold £/ft<sup>2</sup>: Price Estimate: Tenure: £230.09 -Freehold

#### Local Area

| Local Authority:          |
|---------------------------|
| Flood Risk:               |
| <b>Conservation Area:</b> |



#### **Estimated Broadband Speeds** (Standard - Superfast - Ultrafast)







#### Mobile Coverage: (based on calls indoors)



Satellite/Fibre TV Availability:





### Gallery Photos





















### Gallery Photos





















### Gallery Photos



























### **MIDDLETON DRIVE, PRESCOT, L35**



### Property EPC - Certificate



|       | L35                    | En      | ergy rating |
|-------|------------------------|---------|-------------|
|       | Valid until 27.11.2028 |         |             |
| Score | Energy rating          | Current | Potential   |
| 92+   | A                      |         | 95   A      |
| 81-91 | B                      | 83   B  |             |
| 69-80 | С                      |         |             |
| 55-68 | D                      |         |             |
| 39-54 | E                      |         |             |
| 21-38 | F                      |         |             |
| 1-20  | G                      |         |             |



### Area Schools



| h