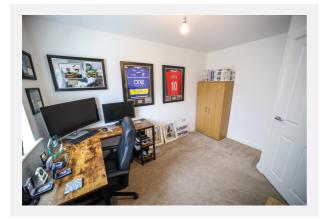

|
| Floor Area:      | 925.70 ft <sup>2</sup> / 86 m <sup>2</sup> |
| Plot Area:       | 0.06 acres                                 |
| Council Tax :    | Band C                                     |
| Annual Estimate: | £1,820 pa                                  |
| Title Number:    | MS664354                                   |
| UPRN:            | 40083292                                   |

Last Sold £/ft<sup>2</sup>: Price Estimate: Tenure: £230.09 -Freehold

#### Local Area

| Local Authority:          |
|---------------------------|
| Flood Risk:               |
| <b>Conservation Area:</b> |



#### **Estimated Broadband Speeds** (Standard - Superfast - Ultrafast)







#### Mobile Coverage: (based on calls indoors)



Satellite/Fibre TV Availability:





### Gallery Photos





















### Gallery Photos





















### Gallery Photos



























### **MIDDLETON DRIVE, PRESCOT, L35**



### Property EPC - Certificate



|       | L35                    | En      | ergy rating |
|-------|------------------------|---------|-------------|
|       | Valid until 27.11.2028 |         |             |
| Score | Energy rating          | Current | Potential   |
| 92+   | A                      |         | 95   A      |
| 81-91 | B                      | 83   B  |             |
| 69-80 | С                      |         |             |
| 55-68 | D                      |         |             |
| 39-54 | E                      |         |             |
| 21-38 | F                      |         |             |
| 1-20  | G