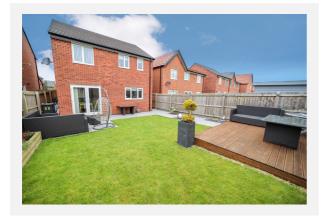

a:       | 0.06 acres                                 |
| Council Tax :    | Band C                                     |
| Annual Estimate: | £1,820 pa                                  |
| Title Number:    | MS664354                                   |
| UPRN:            | 40083292                                   |

Last Sold £/ft<sup>2</sup>: Price Estimate: Tenure: £230.09 -Freehold

#### Local Area

| Local Authority:          |
|---------------------------|
| Flood Risk:               |
| <b>Conservation Area:</b> |



#### **Estimated Broadband Speeds** (Standard - Superfast - Ultrafast)







#### Mobile Coverage: (based on calls indoors)



Satellite/Fibre TV Availability:





### Gallery Photos





















### Gallery Photos





















### Gallery Photos



























### **MIDDLETON DRIVE, PRESCOT, L35**



### Property EPC - Certificate



|       | L35                    | En      | ergy rating |
|-------|------------------------|---------|-------------|
|       | Valid until 27.11.2028 |         |             |
| Score | Energy rating          | Current | Potential   |
| 92+   | A                      |         | 95   A      |
| 81-91 | B                      | 83   B  |             |
| 69-80 | С                      |         |             |
| 55-68 | D                      |         |             |
| 39-54 | E                      |         |             |
| 21-38 | F                      |         |             |
| 1-20  | G                      |         |             |



### Area Schools



| ham Wool | Riding<br>Hill<b