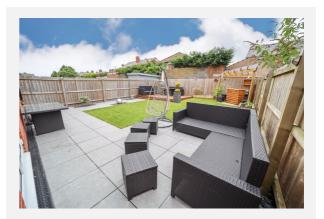

| 0.06 acres                                 |
| Council Tax :    | Band C                                     |
| Annual Estimate: | £1,820 pa                                  |
| Title Number:    | MS664354                                   |
| UPRN:            | 40083292                                   |

Last Sold £/ft<sup>2</sup>: Price Estimate: Tenure: £230.09 -Freehold

#### Local Area

| Local Authority:          |
|---------------------------|
| Flood Risk:               |
| <b>Conservation Area:</b> |



#### **Estimated Broadband Speeds** (Standard - Superfast - Ultrafast)







#### Mobile Coverage: (based on calls indoors)



Satellite/Fibre TV Availability:





### Gallery Photos





















### Gallery Photos





















### Gallery Photos



























### **MIDDLETON DRIVE, PRESCOT, L35**



### Property EPC - Certificate



|       | L35                    | En      | ergy rating |
|-------|------------------------|---------|-------------|
|       | Valid until 27.11.2028 |         |             |
| Score | Energy rating          | Current | Potential   |
| 92+   | A                      |         | 95   A      |
| 81-91 | B                      | 83   B  |             |
| 69-80 | С                      |         |             |
| 55-68 | D                      |         |             |
| 39-54 | E                      |         |             |
| 21-38 | F                      |         |             |
| 1-20  | G                      |         |             |



### Area Schools



| ham Wool | Riding<br>Hill<br>