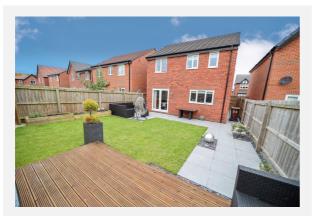

m <sup>2</sup> |
| Plot Area:       | 0.06 acres                                 |
| Council Tax :    | Band C                                     |
| Annual Estimate: | £1,820 pa                                  |
| Title Number:    | MS664354                                   |
| UPRN:            | 40083292                                   |

Last Sold £/ft<sup>2</sup>: Price Estimate: Tenure: £230.09 -Freehold

#### Local Area

| Local Authority:          |
|---------------------------|
| Flood Risk:               |
| <b>Conservation Area:</b> |



#### **Estimated Broadband Speeds** (Standard - Superfast - Ultrafast)







#### Mobile Coverage: (based on calls indoors)



Satellite/Fibre TV Availability:





### Gallery Photos





















### Gallery Photos





















### Gallery Photos



























### **MIDDLETON DRIVE, PRESCOT, L35**



### Property EPC - Certificate



|       | L35                    | En      | ergy rating |
|-------|------------------------|---------|-------------|
|       | Valid until 27.11.2028 |         |             |
| Score | Energy rating          | Current | Potential   |
| 92+   | A                      |         | 95   A      |
| 81-91 | B                      | 83   B  |             |
| 69-80 | С                      |         |             |
| 55-68 | D                      |         |             |
| 39-54 | E                      |         |             |
| 21-38 | F                      |         |             |
| 1-20  | G                      |         |             |



### Area Schools



|