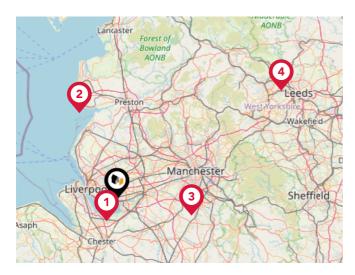

### Area Transport (National)

#### Airports/Helipads

| Pin | Name                                    | Distance    |
|-----|-----------------------------------------|-------------|
|     | Liverpool John Lennon<br>Airport        | 6.7 miles   |
| 2   | Blackpool International<br>Airport      | 26.57 miles |
| 3   | Manchester Airport                      | 21.61 miles |
| 4   | Leeds Bradford<br>International Airport | 55.41 miles |