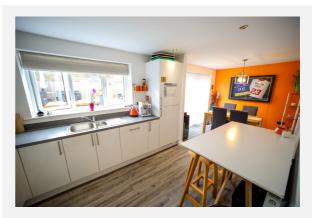

ea:      | 925.70 ft <sup>2</sup> / 86 m <sup>2</sup> |
| Plot Area:       | 0.06 acres                                 |
| Council Tax :    | Band C                                     |
| Annual Estimate: | £1,820 pa                                  |
| Title Number:    | MS664354                                   |
| UPRN:            | 40083292                                   |

Last Sold £/ft<sup>2</sup>: Price Estimate: Tenure: £230.09 -Freehold

#### Local Area

| Local Authority:          |
|---------------------------|
| Flood Risk:               |
| <b>Conservation Area:</b> |



#### **Estimated Broadband Speeds** (Standard - Superfast - Ultrafast)







#### Mobile Coverage: (based on calls indoors)



Satellite/Fibre TV Availability:





### Gallery Photos





















### Gallery Photos





















### Gallery Photos



























### **MIDDLETON DRIVE, PRESCOT, L35**



### Property EPC - Certificate



|       | L35                    | En      | ergy rating |
|-------|------------------------|---------|-------------|
|       | Valid until 27.11.2028 |         |             |
| Score | Energy rating          | Current | Potential   |
| 92+   | A                      |         | 95   A      |
| 81-91 | B                      | 83   B  |             |
| 69-80 | С                      |         |             |
| 55-68 | D                      |         |             |
| 39-54 | E                      |         |             |
| 21-38 | F                      |         |             |
| 1-20  | G                      |         |