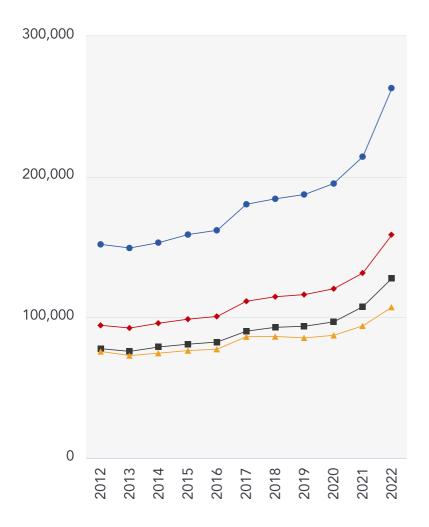

### Market House Price Statistics

#### 10 Year History of Average House Prices by Property Type in L35

Flat

+41.59%

Terraced

+64.32%

Semi-Detached

+68.28%

Detached

+73.13%