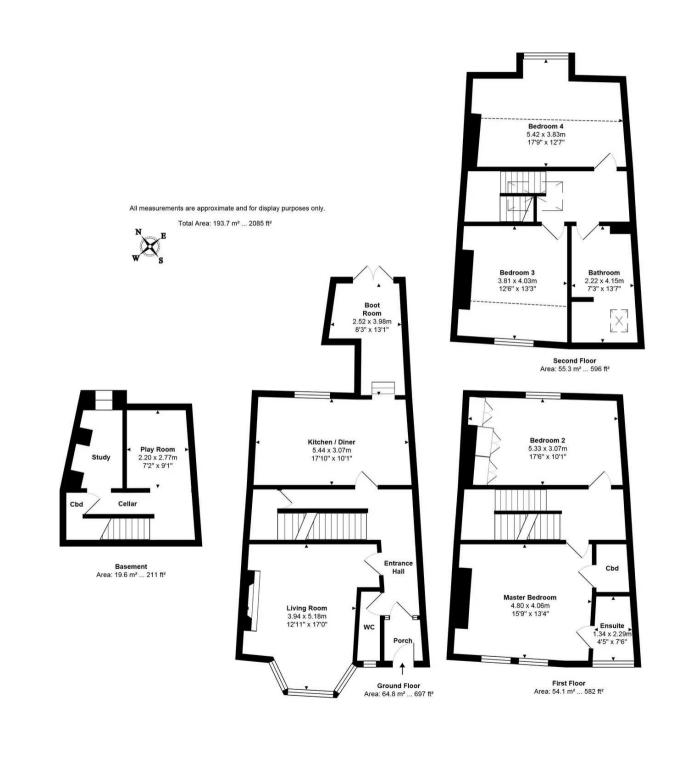

## 2 Beechwood Crescent

HARROGATE, Harrogate

This stunning four bedroom Victorian town house offering tastefully refurbished accommodation over four floors enjoys a super position just off the highly regarded Cold Bath Road.

Council Tax band: E

Tenure: Freehold

- FOUR DOUBLE BEDROOMS
- RECENTLY RE-ROOFED
- HIGHLY-DESIRABLE LOCATION
- ENCLOSED FRONT AND REAR GARDENS
- HARROGATE GRAMMAR AND WESTERN PRIMARY CATCHMENT

MYRINGS