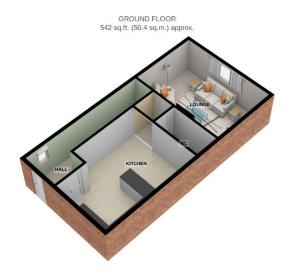

## **Property Floor Plans**

GROUND FLOOR

5 Leyland Street, Hindley, Wigan, WN2 3FX

LOUNGE

BEDROOM 1

ENSUITE

CUPBOARD

STARS

#### Leyland Street, Hindley, Wigan, WN2 3FX

\*\*\*\*\* EXCITING NEW DEVELOPMENT COMING SOON \*\*\*\*\* A striking and brand new development of five individually designed properties consisting of two semi detached and three town houses. Located in a prime position in Hindley, Wigan. Well placed for local amenities and the M60 motorway network – good transport links for Wigan, Bolton & Manchester town centres. This three storey town house property comprises entrance hallway, downstairs W.C. Lounge area with beautiful Bi-fold doors and a kitchen / diner to the ground floor. Two bedrooms and a family bathroom to the first floor and the second floor comprises master bedroom with an en-suite. Externally parking to the front and enclosed garden to the rear.