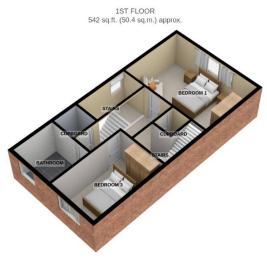

STARS

CUPBOARD

BEDROOM 2

BEDROOM 3

1ST FLOOR

2ND FLOOR

Whilst every attempt has been made to ensure the accuracy of the floorplan contained here, measurements of doors, windows, rooms and any other times are approximate and no responsibility is taken for any error, omission or mis-statement. This plan is for illustrative purposes only and should be used as such by any prospective purchaser. The services, systems and appliances shown have not been tested and no guarante as to their operability or efficiency can be given.

BATHROOM

#### Leyland Street, Hindley, Wigan, WN2 3FX

\*\*\*\*\* EXCITING NEW DEVELOPMENT COMING SOON \*\*\*\*\* A striking and brand new development of five individually designed properties consisting of two semi detached and three town houses. Located in a prime position in Hindley, Wigan. Well placed for local amenities and the M60 motorway network – good transport links for Wigan, Bolton & Manchester town centres. This three storey town house property comprises entrance hallway, downstairs W.C. Lounge area with beautiful Bi-fold doors and a kitchen / diner to the ground floor. Two bedrooms and a family bathroom to the first floor and the second floor comprises master bedroom with an en-suite. Externally parking to the front and enclosed garden to the rear.