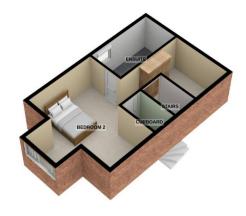

## **Property Floor Plans**

GROUND FLOOR

5 Leyland Street, Hindley, Wigan, WN2 3FX

LOUNGE

BEDROOM 1

ENSUITE

CUPBOARD

STARS

STARS

CUPBOARD

BEDROOM 2

BEDROOM 3

1ST FLOOR

2ND FLOOR

Whilst every attempt has been made to ensure the accuracy of the floorplan contained here, measurements of doors, windows, rooms and any other times are approximate and no responsibility is taken for any error, omission or mis-statement. This plan is for illustrative purposes only and should be used as such by any prospective purchaser. The services, systems and appliances shown have not been tested and no guarante as to their operability or efficiency can be given.