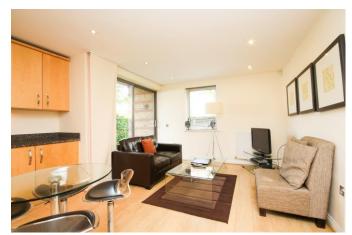

\*SECURITY ENTRY PHONE SYSTEM \*COMMUNAL ENTRANCE HALL \*PRIVATE ENTRANCE HALL \*SPACIOUS OPEN PLAN KITCHEN/LIVING/DINING ROOM WITH ACCESS OUT ONTO A PRIVATE PATIO \*MASTER BEDROOM WITH BUILT IN WARDROBES & EN-SUITE BATHROOM \*GUEST DOUBLE BEDROOM WITH BUILT IN WARDROBES \*FAMILY SHOWER ROOM \*ALLOCATED PARKING SPACE VIA GATED CAR PARK \*NO ONWARD CHAIN \*EPC RATING C