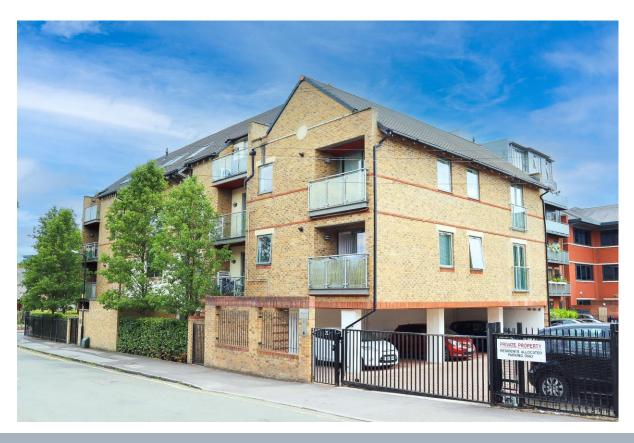

#### 3 SPUR HOUSE, THE CRESCENT, MAIDENHEAD, BERKSHIRE SL6 6FL

An opportunity to acquire this delightful two bedroom, 2 bath/shower room ground floor apartment which features its own private terrace and this property is ideal for a first time buyer or buy to let investment. The property is conveniently situated within walking distance of the town centre and within approx. 0.3 miles of the mainline railway station (Paddington/Future Crossrail network). An internal inspection is most strongly recommended of this property which is offered for sale with NO ONWARD CHAIN.

\*SECURITY ENTRY PHONE SYSTEM \*COMMUNAL ENTRANCE HALL \*PRIVATE ENTRANCE HALL \*SPACIOUS OPEN PLAN KITCHEN/LIVING/DINING ROOM WITH ACCESS OUT ONTO A PRIVATE PATIO \*MASTER BEDROOM WITH BUILT IN WARDROBES & EN-SUITE BATHROOM \*GUEST DOUBLE BEDROOM WITH BUILT IN WARDROBES \*FAMILY SHOWER ROOM \*ALLOCATED PARKING SPACE VIA GATED CAR PARK \*NO ONWARD CHAIN \*EPC RATING C