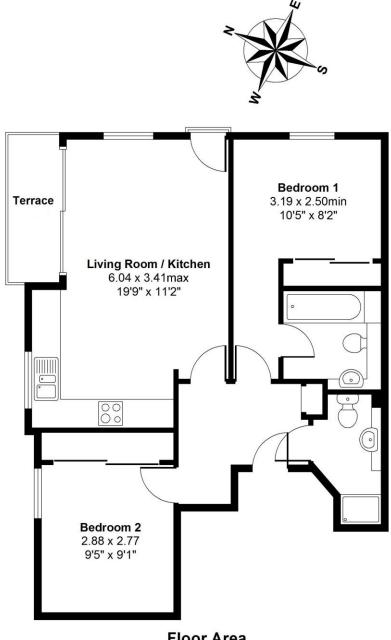

#### MW3840

NOT TO SCALE © techno-graph

Floor Area Approx 60.63 sq m - 653 sq ft (Gross Internal)