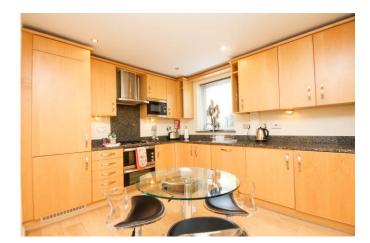

\*SECURITY ENTRY PHONE SYSTEM \*COMMUNAL ENTRANCE HALL \*PRIVATE ENTRANCE HALL \*SPACIOUS OPEN PLAN KITCHEN/LIVING/DINING ROOM WITH ACCESS OUT ONTO A PRIVATE PATIO \*MASTER BEDROOM WITH BUILT IN WARDROBES & EN-SUITE BATHROOM \*GUEST DOUBLE BEDROOM WITH BUILT IN WARDROBES \*FAMILY SHOWER ROOM \*ALLOCATED PARKING SPACE VIA GATED CAR PARK \*NO ONWARD CHAIN \*EPC RATING C