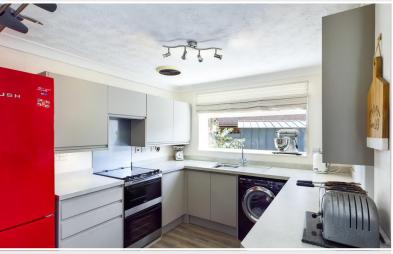

Kitchen 10' 1" x 8' 11" (3.07m x 2.72m) With a modern range of fitted base and wall units, sink unit with mixer tap, electric oven, hob, space for fridge / freezer, dishwasher, plumbing for washing machine, extractor fan.

Kitchen