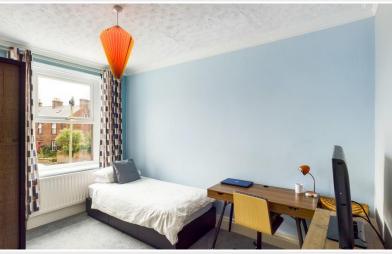

Bedroom One 13' 3" x 9' 9" (4.04m x 2.97m) Rear double bedroom with radiator, built in wardrobe.

Bedroom Two 11' 10" x 6' 9" (3.61m x 2.06m) Front double bedroom with radiator.

Bedroom Three 11' 10" x 8' 9" ( $3.61m \times 2.67m$ ) Front double bedroom with radiator.