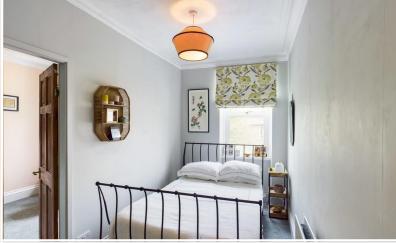

Bedroom One 13' 3" x 9' 9" (4.04m x 2.97m) Rear double bedroom with radiator, built in wardrobe.

Bedroom Two 11' 10" x 6' 9" (3.61m x 2.06m) Front double bedroom with radiator.

Bedroom Three 11' 10" x 8' 9" ( $3.61m \times 2.67m$ ) Front double bedroom with radiator.

Viewings By appointment with Hackney & Leigh's Penrith office.

Price Offers in the region of £260,000.

Master Bedroom

Bedroom One

Bedroom Two

Bedroom Three

www.hackney-leigh.co.uk

Second Floor