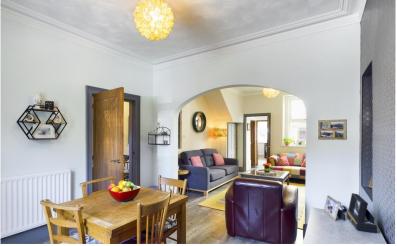

Property Reference: P0116

www.hackney-leigh.co.uk

Open Plan Living / Dining Room

<image>

Open Plan Living / Dining Room

An immaculately presented substantial four bedroom stone built period terrace house most conveniently situated on a side street within walking distance of Penrith town centre.

#### Accommodation

Ground Floor:

Entrance Vestibule

Entrance Hall With radiator.

Open Plan Living / Dining Room 25' 11" x 12' (7.9m x 3.66m) With feature wood burning stove on slate hearth, windows to the front and rear elevations, two radiators, understairs storage.