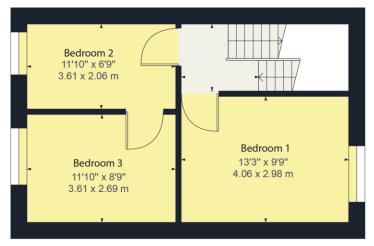

Bedroom One 13' 3" x 9' 9" (4.04m x 2.97m) Rear double bedroom with radiator, built in wardrobe.

Bedroom Two 11' 10" x 6' 9" (3.61m x 2.06m) Front double bedroom with radiator.

Bedroom Three 11' 10" x 8' 9" ( $3.61m \times 2.67m$ ) Front double bedroom with radiator.