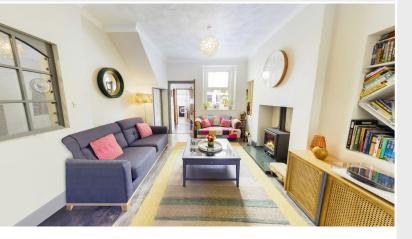

Property Reference: P0116

www.hackney-leigh.co.uk

Open Plan Living / Dining Room

<image>

Open Plan Living / Dining Room

An immaculately presented substantial four bedroom stone built period terrace house most conveniently situated on a side street within walking distance of Penrith town centre.

#### Accommodation

Ground Floor:

Entrance Vestibule

Entrance Hall With radiator.

Open Plan Living / Dining Room 25' 11" x 12' (7.9m x 3.66m) With feature wood burning stove on slate hearth, windows to the front and rear elevations, two radiators, understairs storage.