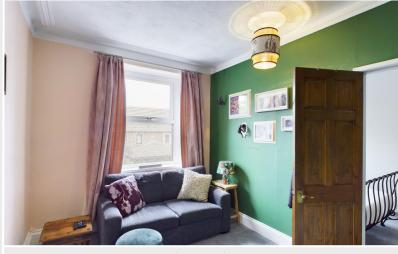

Property Reference: P0116

www.hackney-leigh.co.uk

Open Plan Living / Dining Room

<image>

Open Plan Living / Dining Room

An immaculately presented substantial four bedroom stone built period terrace house most conveniently situated on a side street within walking distance of Penrith town centre.

#### Accommodation

Ground Floor:

Entrance Vestibule

Entrance Hall With radiator.

Open Plan Living / Dining Room 25' 11" x 12' (7.9m x 3.66m) With feature wood burning stove on slate hearth, windows to the front and rear elevations, two radiators, understairs storage.