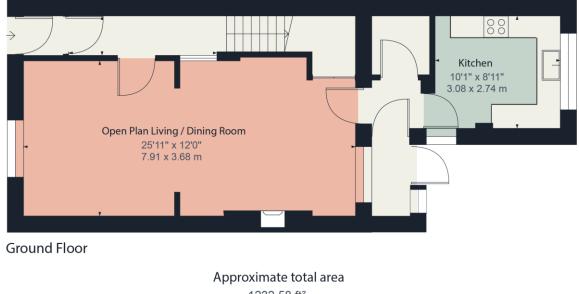

#### Accommodation

Ground Floor:

Entrance Vestibule

Entrance Hall With radiator.

Open Plan Living / Dining Room 25' 11" x 12' (7.9m x 3.66m) With feature wood burning stove on slate hearth, windows to the front and rear elevations, two radiators, understairs storage.

Kitchen 10' 1" x 8' 11" (3.07m x 2.72m) With a modern range of fitted base and wall units, sink unit with mixer tap, electric oven, hob, space for fridge / freezer, dishwasher, plumbing for washing machine, extractor fan.