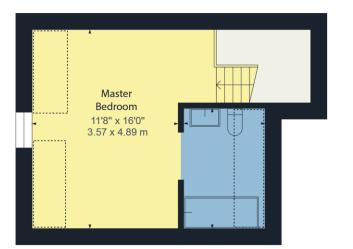

### Second Floor:

Master Bedroom 11' 8" x 16' (3.56m x 4.88m) Double bedroom with dormer roof window, radiator, loft access.

Ensuite Bathroom With WC, wash hand basin, panelled bath with shower attachment, ceramic wall tiling, roof window, exposed beams.