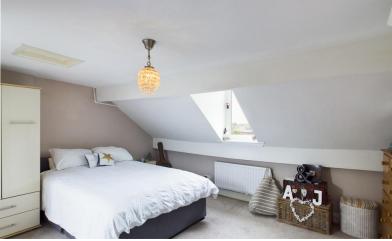

### Second Floor:

Master Bedroom 11' 8" x 16' (3.56m x 4.88m) Double bedroom with dormer roof window, radiator, loft access.

Ensuite Bathroom With WC, wash hand basin, panelled bath with shower attachment, ceramic wall tiling, roof window, exposed beams.

Viewings By appointment with Hackney & Leigh's Penrith office.

Price Offers in the region of £260,000.

Master Bedroom

Bedroom One

Bedroom Two

Bedroom Three

www.hackney-leigh.co.uk

Second Floor