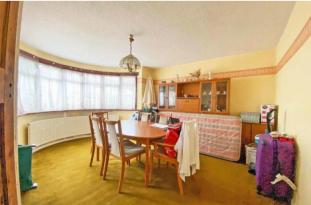

The accommodation, covering a floor area of circa 1200, sq. ft. comprises: Entrance hallway, a front aspect bay dining room, living room with patio doors leading out to the rear. The fitted kitchen completes the ground floor layout.