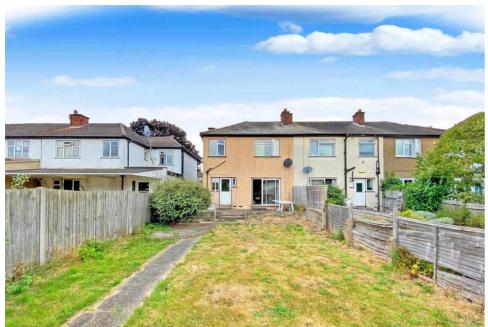

To the first floor, the landing leads through to all rooms, including two good size double bedrooms, a single third bedroom and a family shower room / W.C. along with access to the loft.

Outside, the front garden is paved with flower beds. A secure, gated side passageway provides useful storage space and access to the rear. The rear garden is laid to lawn with a patio and fenced boundaries. A large garage / workshop is situated to the rear and the garden enjoys the benefit of a South-Easterly aspect.