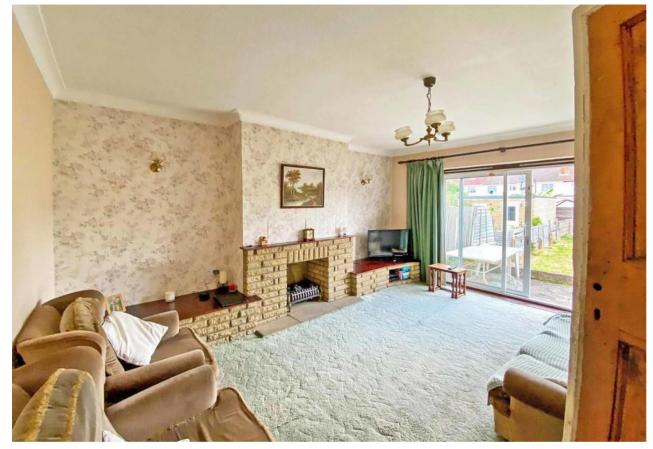

The accommodation, covering a floor area of circa 1200, sq. ft. comprises: Entrance hallway, a front aspect bay dining room, living room with patio doors leading out to the rear. The fitted kitchen completes the ground floor layout.