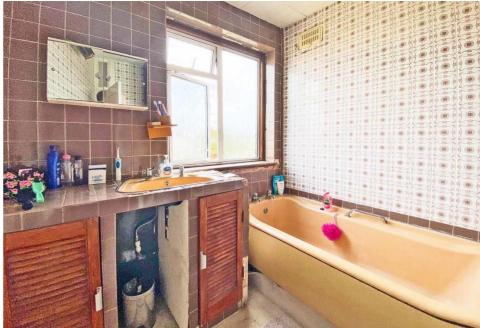

To the first floor, the landing leads through to all rooms, including two good size double bedrooms, a single third bedroom and a family shower room / W.C. along with access to the loft.

Outside, the front garden is paved with flower beds. A secure, gated side passageway provides useful storage space and access to the rear. The rear garden is laid to lawn with a patio and fenced boundaries. A large garage / workshop is situated to the rear and the garden enjoys the benefit of a South-Easterly aspect.