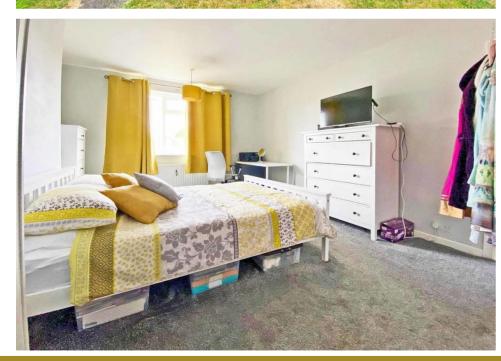

To the first floor, the landing leads through to all rooms, including two good size double bedrooms, a single third bedroom and a family shower room / W.C. along with access to the loft.

Outside, the front garden is paved with flower beds. A secure, gated side passageway provides useful storage space and access to the rear. The rear garden is laid to lawn with a patio and fenced boundaries. A large garage / workshop is situated to the rear and the garden enjoys the benefit of a South-Easterly aspect.