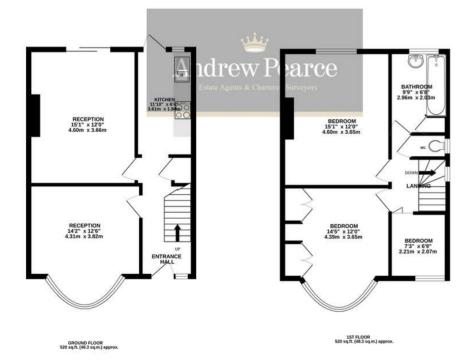

The accommodation, covering a floor area of circa 1200, sq. ft. comprises: Entrance hallway, a front aspect bay dining room, living room with patio doors leading out to the rear. The fitted kitchen completes the ground floor layout.

To the first floor, the landing leads through to all rooms, including two good size double bedrooms, a single third bedroom and a family shower room / W.C. along with access to the loft.

Outside, the front garden is paved with flower beds. A secure, gated side passageway provides useful storage space and access to the rear. The rear garden is laid to lawn with a patio and fenced boundaries. A large garage / workshop is situated to the rear and the garden enjoys the benefit of a South-Easterly aspect.

## TOTAL FLOOR AREA: 1263 sq.ft. (117.3 sq.m.) approx.

Nist every attempt has been made to ensure the accuracy of the floorigen contained pere, measurements of doors, windows, rooms and any other terms are approximate and no responsibility is taken for any error, omission or mis-statement. This plan is for distrated purposes only and should be used as such by any prospective purchaser. The services, systems and appliances shown have not been tested and no guarantee as to their operability or efficiency can be given.