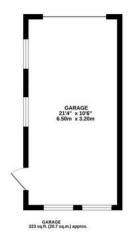

## TOTAL FLOOR AREA: 1263 sq.ft. (117.3 sq.m.) approx.

Nist every attempt has been made to ensure the accuracy of the floorigen contained pere, measurements of doors, windows, rooms and any other terms are approximate and no responsibility is taken for any error, omission or mis-statement. This plan is for distrated purposes only and should be used as such by any prospective purchaser. The services, systems and appliances shown have not been tested and no guarantee as to their operability or efficiency can be given.