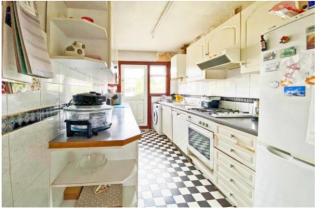

The accommodation, covering a floor area of circa 1200, sq. ft. comprises: Entrance hallway, a front aspect bay dining room, living room with patio doors leading out to the rear. The fitted kitchen completes the ground floor layout.