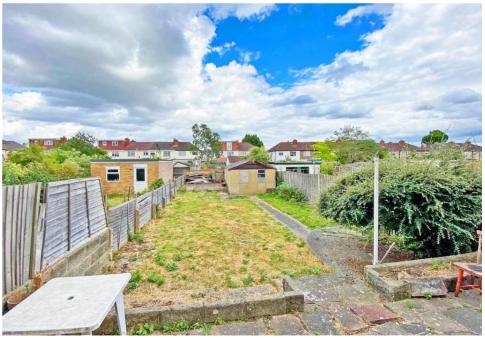

To the first floor, the landing leads through to all rooms, including two good size double bedrooms, a single third bedroom and a family shower room / W.C. along with access to the loft.

Outside, the front garden is paved with flower beds. A secure, gated side passageway provides useful storage space and access to the rear. The rear garden is laid to lawn with a patio and fenced boundaries. A large garage / workshop is situated to the rear and the garden enjoys the benefit of a South-Easterly aspect.