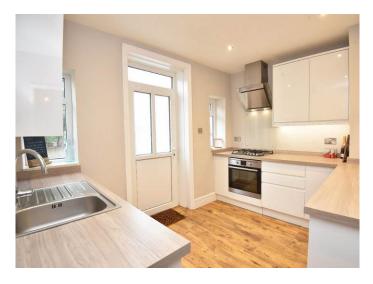

#### **KITCHEN**

Having a range of white high-gloss wall and base units to three sides with complementary work surfaces with inset stainless-steel sink unit. Built-in oven, four-ring gas hob and plumbing for washing machine. Window and exterior door to the rear.