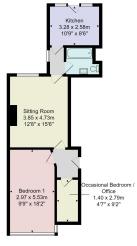

#### **KITCHEN**

Having a range of white high-gloss wall and base units to three sides with complementary work surfaces with inset stainless-steel sink unit. Built-in oven, four-ring gas hob and plumbing for washing machine. Window and exterior door to the rear.

#### **BEDROOM 1**

A good-sized bedroom with window to front and central heating radiator.

#### **OCCASIONAL BEDROOM / OFFICE**

A versatile and good-sized window. (No window.)

#### **BATHROOM**

A superb bathroom with white suite comprising bath with shower above, washbasin and low-flush WC. Modern tiling

Tenure - Leasehold

**Council Tax Band -** A

Total Area: 57.2 m² ... 616 ft²