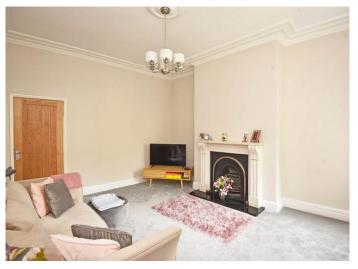

#### **LIVING ROOM**

A very attractive reception room with window to rear, central heating radiator and fireplace.