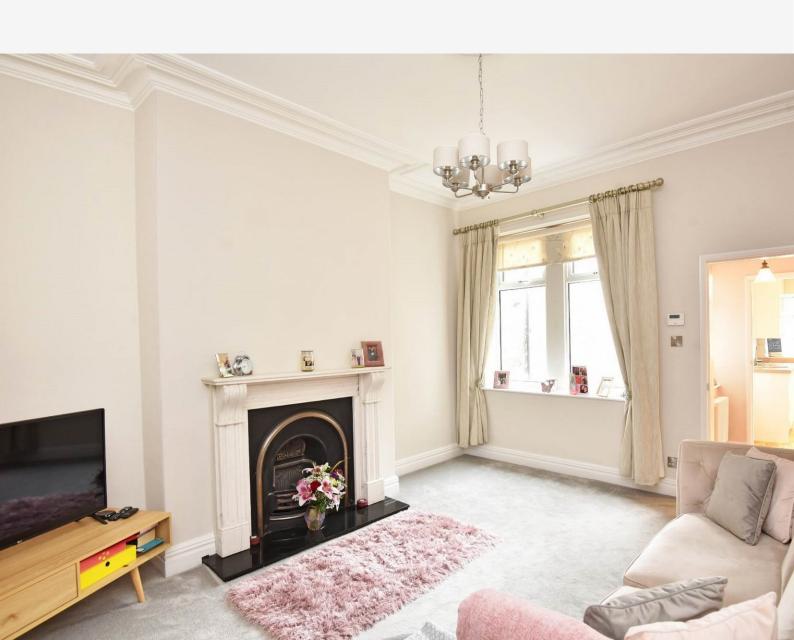

#### **LIVING ROOM**

A very attractive reception room with window to rear, central heating radiator and fireplace.