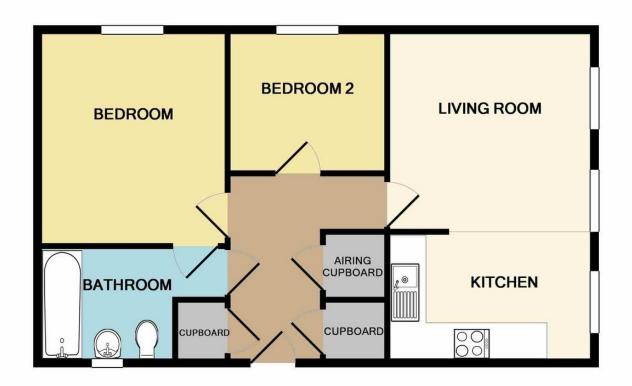

Offered to the market in the popular residential location of Haydon End, North Swindon is this spacious, two bedroom ground floor apartment.

The accommodation comprises; secure communal entrance hall, hallway with storage fantastic cupboards/storage, open-plan kitchen/living room, two good size bedrooms with built in wardrobe to main bedroom and 'Jack & Jill' style bathroom. There is allocated parking for one vehicle and visitors parking available.

Lease - 108 years Remaining Ground Rent £75 p.a, Service charges £1818.34 p.a.

Whilst every attempt has been made to ensure the accuracy of the floor plan contained here, measurements of doors, windows, rooms and any other items are approximate and no responsibility is taken for any error, omission, or mis-statement. This plan is for illustrative purposes only and should be used as such by any prospective purchaser. The services, systems and appliances shown have not been tested and no guarantee as to their operability or efficiency can be given