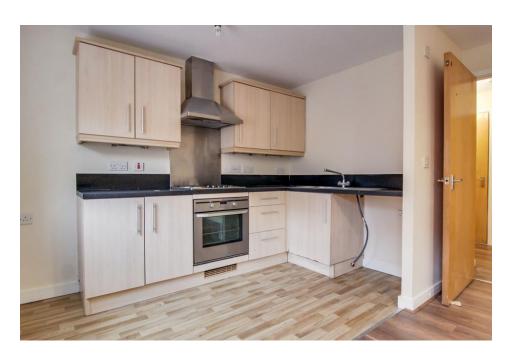

Offered to the market in the popular residential location of Haydon End, North Swindon is this spacious, two bedroom ground floor apartment.

The accommodation comprises; secure communal entrance hall, hallway with storage fantastic cupboards/storage, open-plan kitchen/living room, two good size bedrooms with built in wardrobe to main bedroom and 'Jack & Jill' style bathroom. There is allocated parking for one vehicle and visitors parking available.

The property has just been redecorated and new flooring installed. Estimated rental income of between £700 -£800 per calendar month. Additional benefits include, no onward chain and electric storage heating. Viewings are highly advised.