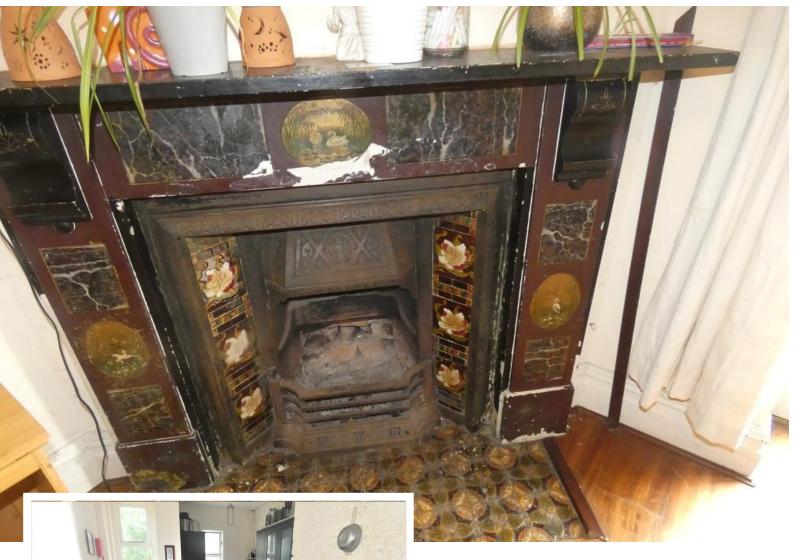

## 56 Clarendon Road, Whalley Range, Manchester, M16 8LD

Deceptively spacious 3 storey Period 5 DOUBLE bedroomed semi detached, retaining many original features this well planned accommodation briefly comprises reception hallway, downstairs W.C., lounge with Bay, Dining kitchen, Dining Room with French Doors providing access and delightful views to rear garden, to the first floor you will find 3 bedrooms and family bathroom and two further bedrooms on the second floor, extensive cellars, warmed by gas central heating and double glazed windows, front garden, larger than average established rear garden, well placed for good local schools and popular Alexandra Park close by with excellent transport links to City Centre/Media City/Airport, In need of cosmetic improvement, ideal for the growing family.