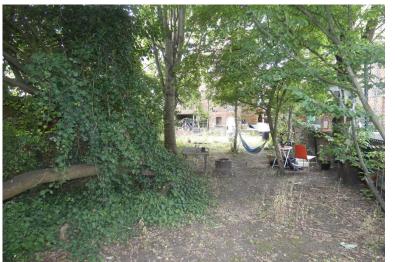

BEDROOM FOUR: 10ft 2in x 10ft 4in.

BEDROOM FIVE: 13ft 5in x 11ft 5in.

CELLARS: Extensive cellars with access to rear garden.

OUTSIDE: Front garden with side access via timber gate leading to an established larger than average rear garden screened by mature trees.