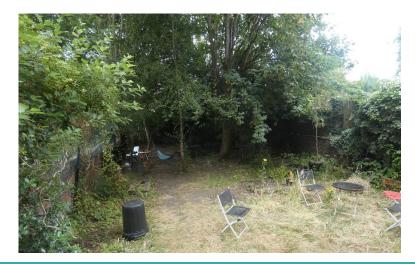

BEDROOM FOUR: 10ft 2in x 10ft 4in.

BEDROOM FIVE: 13ft 5in x 11ft 5in.

CELLARS: Extensive cellars with access to rear garden.

OUTSIDE: Front garden with side access via timber gate leading to an established larger than average rear garden screened by mature trees.