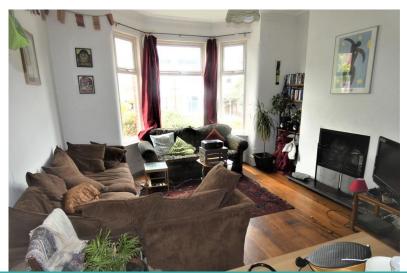

THE ACCOMMODATION BRIEFLY COMPRISES:

**ENCLOSED ENTRANCE PORCH** 

RECEPTION HALLWAY

DOWNSTAIRS W.C.

LOUNGE: 19ft 2in (into bay) x 14ft 2in.

DINING KITCHEN: 18ft 9in (Max) x 9ft 6in.

DINING ROOM: 15ft 9in x 11ft 3in.