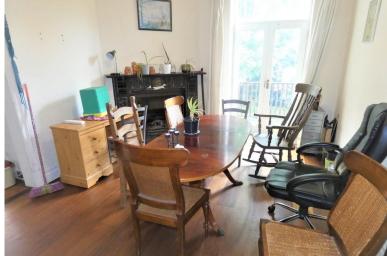

THE ACCOMMODATION BRIEFLY COMPRISES:

**ENCLOSED ENTRANCE PORCH** 

RECEPTION HALLWAY

DOWNSTAIRS W.C.

LOUNGE: 19ft 2in (into bay) x 14ft 2in.

DINING KITCHEN: 18ft 9in (Max) x 9ft 6in.

DINING ROOM: 15ft 9in x 11ft 3in.