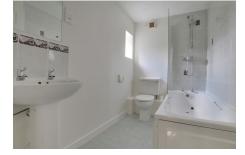

#### BATHROOM

Fitted with a panelled bath which mains shower over, low level WC and hand wash basin. Window to side.

OUTSIDE There is one allocated parking space.