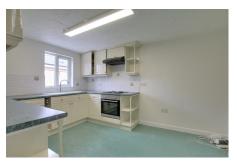

#### KITCHEN/DINING ROOM

3.87m (12'8") x 2.89m (9'6") Fitted with a matching range of wall and base units housing single electric oven and four ring electric hob with extractor over, plumbing for washing machine and space for tumble drier and fridge/freezer, window to rear.