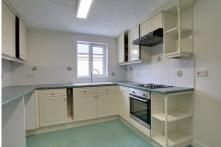

#### KITCHEN/DINING ROOM

3.87m (12'8") x 2.89m (9'6") Fitted with a matching range of wall and base units housing single electric oven and four ring electric hob with extractor over, plumbing for washing machine and space for tumble drier and fridge/freezer, window to rear.