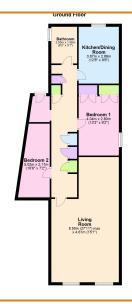

## HALL

An abundance of storage cupboards.

#### LIVING ROOM

8.50m (27'11") max. x 4.61m (15'1") Two windows to front.

#### KITCHEN/DINING ROOM

3.87m (12'8") x 2.89m (9'6") Fitted with a matching range of wall and base units housing single electric oven and four ring electric hob with extractor over, plumbing for washing machine and space for tumble drier and fridge/freezer, window to rear.

BEDROOM 1 4.04m (13'3") x 2.80m (9'2") Window to side, fitted wardrobes.

BEDROOM 2 5.02m (16'6") x 2.17m (7'2") Skylight window.

#### BATHROOM

Fitted with a panelled bath which mains shower over, low level WC and hand wash basin. Window to side.

OUTSIDE There is one allocated parking space.