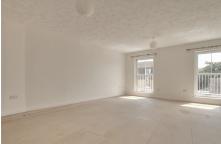

## £850 pcm

### High Street, Sutton, Cambridgeshire CB6 2RB



### To arrange a viewing call us now on 01354 694900

Deposit £980

Available end December, this deceptively spacious two bedroom first floor apartment is centrally located and so close to many amenities. Having an incredible living room with two windows to front that overlook fields, spacious kitchen/diner, bathroom and two good size bedrooms. There is so much storage throughout the apartment in the form of cupboards and wardrobes plus there is the benefit of gas central heating and an allocated parking space.



# elliswinters&co

# £850 pcm











## HALL

An abundance of storage cupboards.

#### LIVING ROOM

8.50m (27'11") max. x 4.61m (15'1") Two windows to front.

#### KITCHEN/DINING ROOM

3.87m (12'8") x 2.89m (9'6") Fitted with a matching range of wall and base units housing single electric oven and four ring electric hob with extractor over, plumbing for washing machine and space for tumble drier and fridge/freezer, window to rear.

BEDROOM 1 4.04m (13'3") x 2.80m (9'2") Window to side, fitted wardrobes.

BEDROOM 2 5.02m (16'6") x 2.17m (7'2") Skylight window.

#### BATHROOM

Fitted with a panelled bath which mains shower over, low level WC and hand wash basin. Window to side.

OUTSIDE There is one allocated parking space.

#### SERVICES

Mains gas, electricity, water and drainage. The property has gas fired central heatin