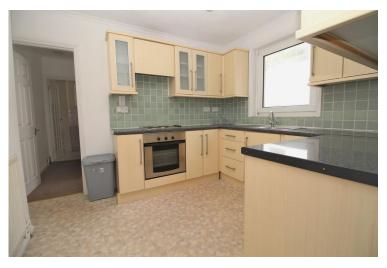

As you enter through your private front door it leads up some steps and into the first floor landing to the front is the lounge / dining room which is the perfect place to relax in after a long days work! back down the hallway is one of the double bedrooms and separate kitchen. Towards the rear is where you'll find the second bedroom and bathroom which are both extremely bright and airy. There are steps that provide access to your private rear garden which is consistently sunny and perfect for those summer barbeques with friends and family!

#### **FIRST FLOOR FLAT**

SITTING ROOM 17' 1" x 8' 10" (5.23m x 2.70m)

BEDROOM ONE 11' 5" x 8' 11" (3.48m x 2.74m)

KITCHEN 10' 10" x 8' 9" (3.31m x 2.68m)

BEDROOM TWO 7' 10" x 7' 5" (2.40m x 2.28m)

**BATHROOM** 