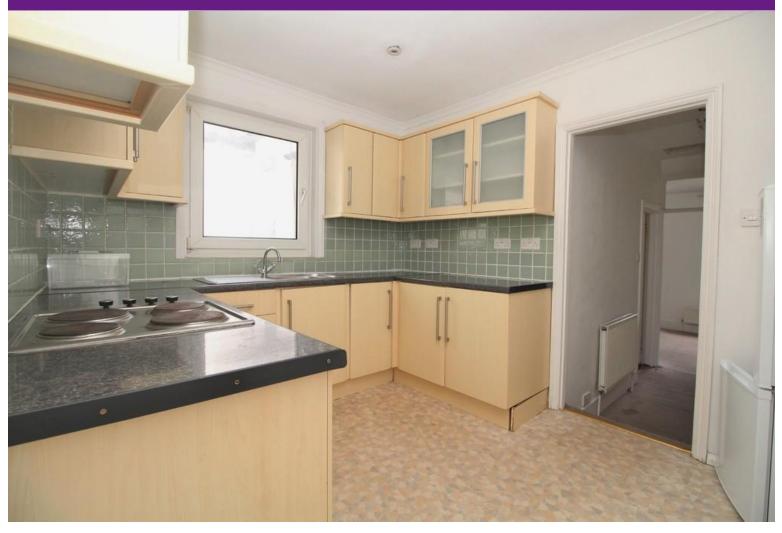

As you enter through your private front door it leads up some steps and into the first floor landing to the front is the lounge / dining room which is the perfect place to relax in after a long days work! back down the hallway is one of the double bedrooms and separate kitchen. Towards the rear is where you'll find the second bedroom and bathroom which are both extremely bright and airy. There are steps that provide access to your private rear garden which is consistently sunny and perfect for those summer barbeques with friends and family!

#### **FIRST FLOOR FLAT**

SITTING ROOM 17' 1" x 8' 10" (5.23m x 2.70m)

BEDROOM ONE 11' 5" x 8' 11" (3.48m x 2.74m)

KITCHEN 10' 10" x 8' 9" (3.31m x 2.68m)

BEDROOM TWO 7' 10" x 7' 5" (2.40m x 2.28m)

**BATHROOM** 