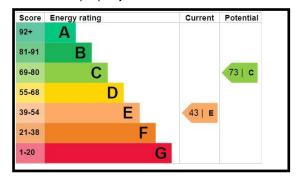

and an ice-cream with the family!

#### Bear Road, Brighton, BN2 4DD

Approximate Gross Internal Area 59.5 sq m / 640 sq ft





**Ground Floor** 

First Floor

#### Accommodation

#### **FIRST FLOOR FLAT**

SITTING ROOM 17' 1" x 8' 10" (5.23m x 2.70m)

BEDROOM ONE 11' 5" x 8' 11" (3.48m x 2.74m)

KITCHEN 10' 10" x 8' 9" (3.31m x 2.68m)

BEDROOM TWO 7' 10" x 7' 5" (2.40m x 2.28m)

**BATHROOM** 

**OUTSIDE** 

SUNNY REAR GARDEN











#### What to do next

If you would like to see this property internally, then please call Tel 01273 771111 or email us on westernrd@phillipsandstill.co.uk and we can arrange an appointment for you to view

After you have viewed this property, feel free to contact us regarding any questions you have or if you would like to place an offer on the property.



# **Agents Note:**

Whilst every care has been taken to prepare these sales particulars, they are for guidance purposes only. All measurements are approximate are for general guidance purposes only and whilst every care has been taken to ensure their accuracy, they should not be relied upon and potential buyers are advised to recheck the measurements.

# Helpful Buying Information

We recognise that buying a property is a big commitment and therefore recommend that you visit the local authority website (contact the branch for details) and the following websites for more helpful information about the property and local area before proceeding:

www.environment-agency.gov.uk
www.landregistry.gov.uk
www.gov.uk/green-deal-energy-saving-measures
www.homeoffice.gov.uk
www.helptobuy.org.uk
www.f