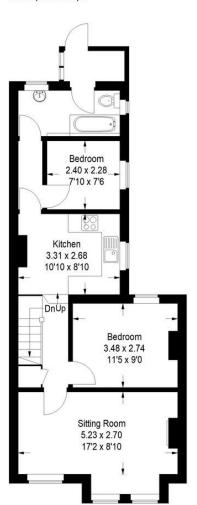

#### Bear Road, Brighton, BN2 4DD

Approximate Gross Internal Area 59.5 sq m / 640 sq ft

**Ground Floor** 

First Floor

#### Accommodation

#### **FIRST FLOOR FLAT**

SITTING ROOM 17' 1" x 8' 10" (5.23m x 2.70m)

BEDROOM ONE 11' 5" x 8' 11" (3.48m x 2.74m)

KITCHEN 10' 10" x 8' 9" (3.31m x 2.68m)

BEDROOM TWO 7' 10" x 7' 5" (2.40m x 2.28m)

**BATHROOM** 

**OUTSIDE** 

SUNNY REAR GARDEN