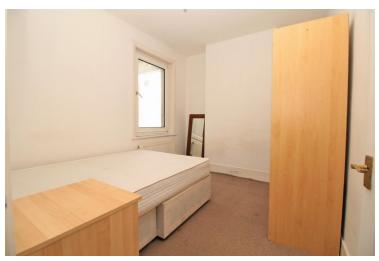

As you enter through your private front door it leads up some steps and into the first floor landing to the front is the lounge / dining room which is the perfect place to relax in after a long days work! back down the hallway is one of the double bedrooms and separate kitchen. Towards the rear is where you'll find the second bedroom and bathroom which are both extremely bright and airy. There are steps that provide access to your private rear garden which is consistently sunny and perfect for those summer barbeques with friends and family!

#### **FIRST FLOOR FLAT**

SITTING ROOM 17' 1" x 8' 10" (5.23m x 2.70m)

BEDROOM ONE 11' 5" x 8' 11" (3.48m x 2.74m)

KITCHEN 10' 10" x 8' 9" (3.31m x 2.68m)

BEDROOM TWO 7' 10" x 7' 5" (2.40m x 2.28m)

**BATHROOM** 