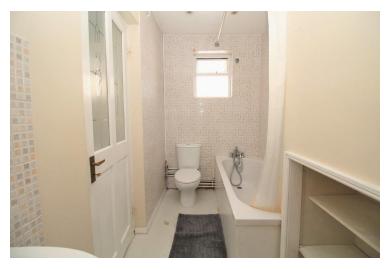

As you enter through your private front door it leads up some steps and into the first floor landing to the front is the lounge / dining room which is the perfect place to relax in after a long days work! back down the hallway is one of the double bedrooms and separate kitchen. Towards the rear is where you'll find the second bedroom and bathroom which are both extremely bright and airy. There are steps that provide access to your private rear garden which is consistently sunny and perfect for those summer barbeques with friends and family!

#### **FIRST FLOOR FLAT**

SITTING ROOM 17' 1" x 8' 10" (5.23m x 2.70m)

BEDROOM ONE 11' 5" x 8' 11" (3.48m x 2.74m)

KITCHEN 10' 10" x 8' 9" (3.31m x 2.68m)

BEDROOM TWO 7' 10" x 7' 5" (2.40m x 2.28m)

**BATHROOM** 