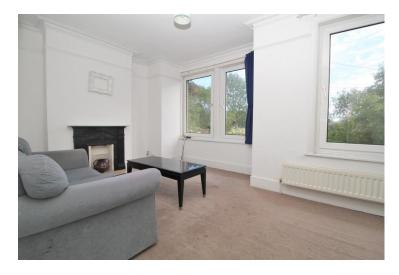

As you enter through your private front door it leads up some steps and into the first floor landing to the front is the lounge / dining room which is the perfect place to relax in after a long days work! back down the hallway is one of the double bedrooms and separate kitchen. Towards the rear is where you'll find the second bedroom and bathroom which are both extremely bright and airy. There are steps that provide access to your private rear garden which is consistently sunny and perfect for those summer barbeques with friends and family!

#### **FIRST FLOOR FLAT**

SITTING ROOM 17' 1" x 8' 10" (5.23m x 2.70m)

BEDROOM ONE 11' 5" x 8' 11" (3.48m x 2.74m)

KITCHEN 10' 10" x 8' 9" (3.31m x 2.68m)

BEDROOM TWO 7' 10" x 7' 5" (2.40m x 2.28m)

**BATHROOM** 