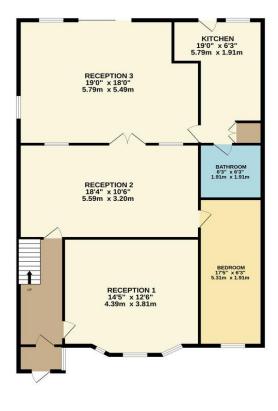

GROUND FLOOR 1090 sq.ft. (101.3 sq.m.) approx.

BATHROOM 77" x63" 2.31m x 1.91m BEDROOM 12'6" x 10'10" 3.81m x 3.30m

BEDROOM 21'3" x 14'1" 6.48m x 4.29m

1ST FLOOR 556 sq.ft. (51.7 sq.m.) approx.

TOTAL FLOOR AREA: 1646 sq.ft. (152.9 sq.m.) approx.

Thist every attempt has been made to ensure the accuracy of the floorpian contained here, measurement doors, windows, rooms and any other items are approximate and no responsibility is taken for any error moission or mis-statement. This plan is for illustrative purposes only and should be used as such by any ospective purchaser. The services, systems and appliances shown have not been tested and no guarante as to their operability or efficiency can be given.