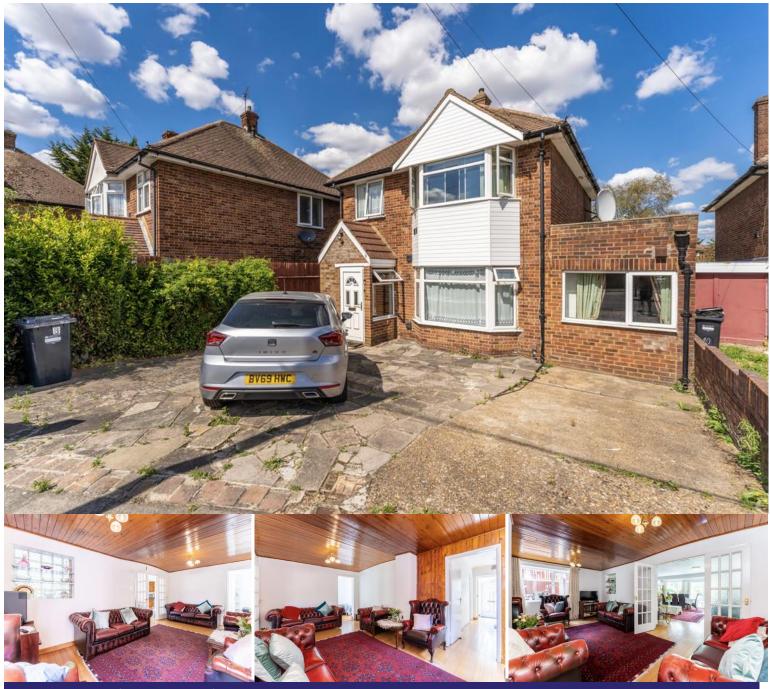

Speart Lane | Hounslow | TW5 9EF

Hiltons Estates brings to the market this Freehold detached 4 bedroom property located in TW5. The property comprises an entrance hallway, 3 well sized reception rooms, bedroom 4, fully fitted kitchen, and shower room on the ground floor. Upstairs, there are 3 well sized bedrooms and family bathroom. There is a paved driveway and a large rear garden with patio area. There is opportunity to extend (STPP). Close by to local shops, schools, amenities. Hounslow West and Hounslow Central Underground stations are within easy reach as are transport links. Brilliant opportunity for Families, Commuters and Investors! Call NOW for further details.

## £795,000

- Spacious 4 bedroomDetached Property
- Three Reception Rooms, 2 baths
- Off road parking, large rear garden
- Close to local shops,
   schools, transport links
- Call NOW for further details