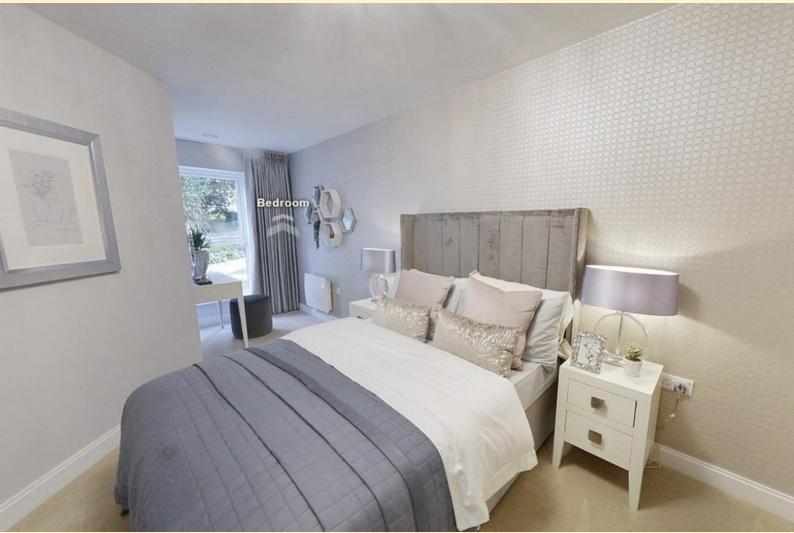

**BEDROO M** 13' 10" x 9' 7" (4.22m x 2.92m) Generous double bedroom having a double glazed window, electric heater, walkin wardrobe, neutral décor and carpeting.

**SHOWER ROOM** 7' 3"  $\times$  6' 9" (2.21m  $\times$  2.06m) Comprising of a double walk-in shower cubicle, vanity unit wash hand basin and close coupled WC and a heated towel rail.