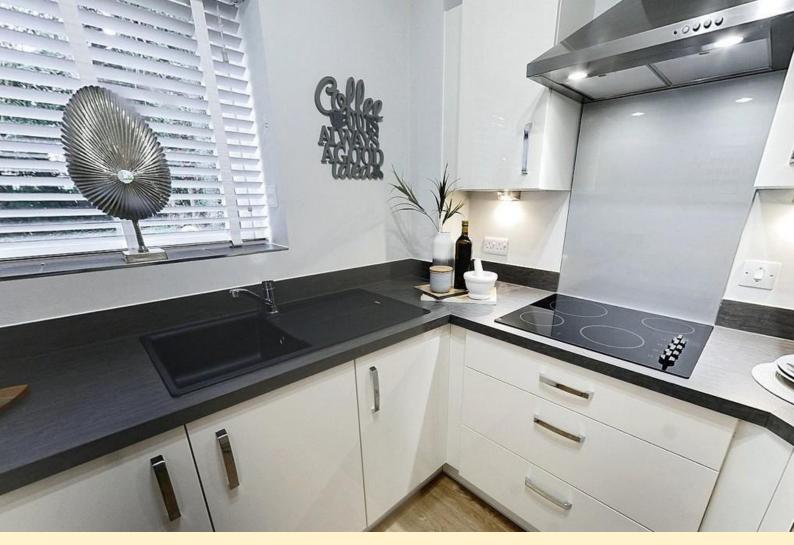

**KITCHEN** 9' 9" x 7' 9" (2.97m x 2.36m) Fitted with a modern wall, base and drawer units, square edge work surfaces, stainless steel one and a half bowl sink and drainer with mixer tap over, range of quality appliances, including waist height oven, ceramic hob with extractor hood over, integral fridge/freezer and space and plumbing for a washing machine.