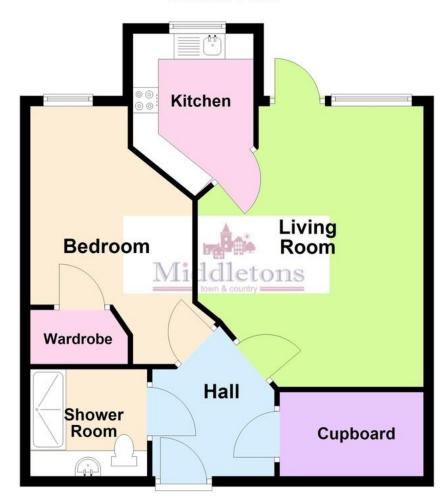

The accommodation in brief comprises; entrance hall, living room, kitchen, shower room, generous double bedroom. Double glazing, electric heating, illuminated light switches, telephone, TV and Sky+points in living room, door camera entry system, intruder alarm, smoke detector, NHBC 10 year warranty, enclosed refuse area, mobility scooter charging and storage. A service charge will be payable which varies from property to property. There is also an option to purchase a parking space.

**ENTRANCE** The property is accessed through a door camera entry system which is linked to the TV.

**HALLWAY** Having a large storage cupboard and doors off to;

**LIVING ROOM** 19' 1" x 11' 4" (5.82m x 3.45m) Spacious living room with double glazed window, electric heaters, neutral décor and carpeting.

**KITCHEN** 9' 9" x 7' 9" (2.97m x 2.36m) Fitted with a modern wall, base and drawer units, square edge work surfaces, stainless steel one and a half bowl sink and drainer with mixer tap over, range of quality appliances, including waist height oven, ceramic hob with extractor hood over, integral fridge/freezer and space and plumbing for a washing machine.

**BEDROO M** 13' 10" x 9' 7" (4.22m x 2.92m) Generous double bedroom having a double glazed window, electric heater, walkin wardrobe, neutral décor and carpeting.

**SHOWER ROOM** 7' 3"  $\times$  6' 9" (2.21m  $\times$  2.06m) Comprising of a double walk-in shower cubicle, vanity unit wash hand basin and close coupled WC and a heated towel rail.

IMPORTANT INFORMATION All specifications, measurements, floorplans and artwork have been provided by the seller. Please note the images may be of a show home and not the actual property you will buy. The floorplan shown may be a reverse of the actual apartment, depending on which property you are interested in purchasing. Photographs are representative example of the finish and specification of the accommodation.

**USEFUL INFORMATION** Please note that any services, heating, systems or appliances have not been tested by Middletons, and no warranty can be given or implied as to their working order. Fixtures and fittings other than those mentioned to be agreed with the Seller. All measurements are approximate and all floor plans are intended as a guide only.

## **Ground Floor**

This floorplan has been produced by Middletons as a guide only. For further information call 01664 566258 Plan produced using PlanUp.