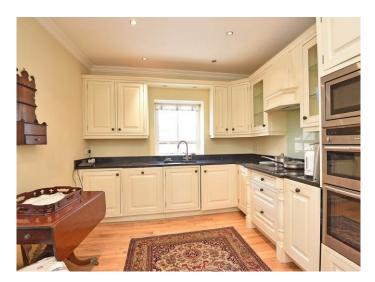

#### **KITCHEN**

With a range of fitted wall and base unit with electric hob, double oven, integrated microwave, dishwasher, washing machine, fridge and freezer. Windows to side and rear.