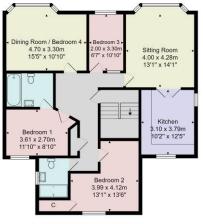

This excellent apartment provides spacious and good quality accommodation over the first floor with two reception rooms having bay windows overlooking the Stray, together with a well-equipped kitchen, three bedrooms, en-suite bathroom and shower room. The apartment also has the distinct benefit of a private allocated parking space.

# FIRST FLOOR RECEPTION HALL

A spacious reception hall with fitted cupboard.

#### **SITTING ROOM**

A good-sized reception room with bay window to front directly overlooking the Stray. Attractive fireplace with living-flame gas fire and wood panelled walls.

#### **KITCHEN**

With a range of fitted wall and base unit with electric hob, double oven, integrated microwave, dishwasher, washing machine, fridge and freezer. Windows to side and rear.

#### **DINING ROOM**

A large reception room or further bedroom with bay window to front overlooking the Stray.

#### **BEDROOM 1**

A double bedroom with a window to rear.

#### **EN-SUITE BATHROOM**

A modern white suite with WC, washbasin and large bath. Tiled walls and floor and heated towel rail.

### **BEDROOM 2**

A double bedroom with window to rear and fitted cupboard.

#### **BEDROOM 3**

A further bedroom with window to front overlooking the Stray.

#### **SHOWER ROOM**

A white suite with WC, washbasin set within a vanity unit and shower. Window to side.

### **OUTSIDE**

The apartment also has the distinct benefit of a private allocated parking space.

Tenure - Leasehold

**Council Tax Band - F** 

Total Area: 112.5 m² ... 1211 ft²

All measurements are approximate and for display purposes only.