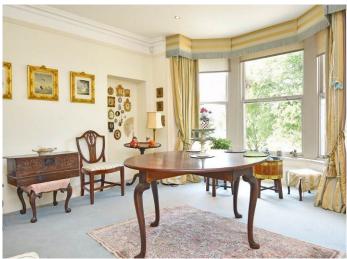

#### **DINING ROOM**

A large reception room or further bedroom with bay window to front overlooking the Stray.