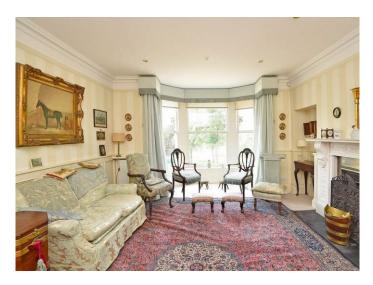

#### **SITTING ROOM**

A good-sized reception room with bay window to front directly overlooking the Stray. Attractive fireplace with living-flame gas fire and wood panelled walls.