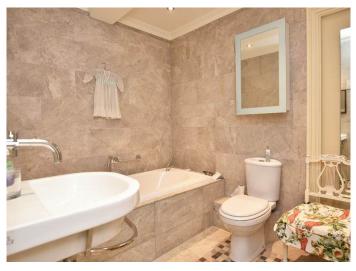

#### **EN-SUITE BATHROOM**

A modern white suite with WC, washbasin and large bath. Tiled walls and floor and heated towel rail.

#### **SHOWER ROOM**

A white suite with WC, washbasin set within a vanity unit and shower. Window to side.