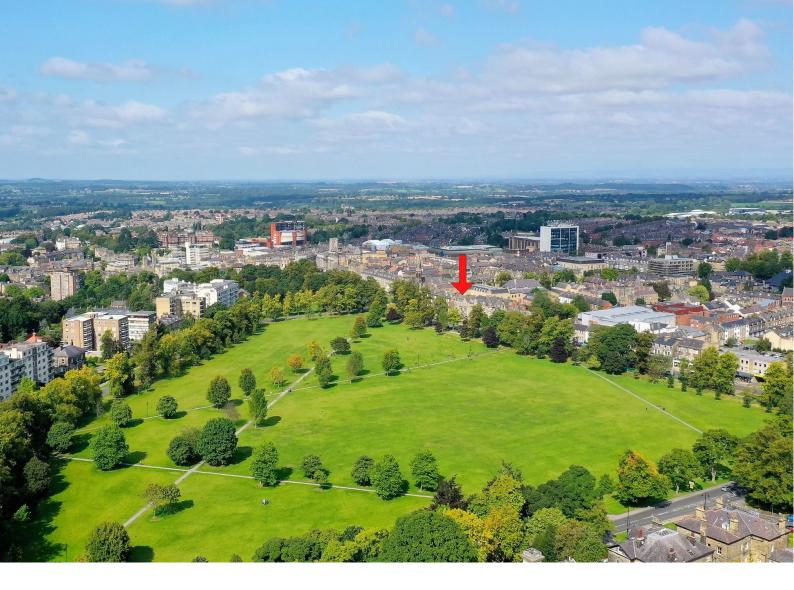

## 4 Brunswick House, West Park, Harrogate, North Yorkshire, HG1 1BL

A superb three-bedroom first-floor apartment with parking, situated in this delightful town centre position with superb views over the adjoining West Park Stray.

This super apartment is located in the heart of Harrogate, being just a few minutes' walk from the town's many amenities, and enjoys a delightful outlook to the front overlooking the Stray. Offered for sale with no onward chain.