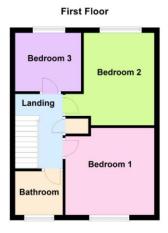

5.26m (17'3") x 3.50m (11'6") Double glazed window to rear, radiator, coving to ceiling, double doors opening to rear garden.

Landing Storage cupboard

Bedroom 1 3.38m (11'1") x 3.30m (10'10") max Double glazed window to front, radiator.

Bedroom 3 2.55m (8'4") x 2.26m (7'5") Double glazed window to rear.

## Bathroom

Fitted with a three piece suite comprising, a panelled bath with shower over, a pedestal wash hand basin and a low-level WC, full height ceramic tiling to all walls, extractor fan, double glazed window to front, radiator.