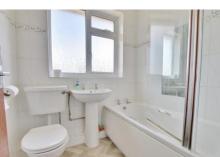

## Bathroom

Fitted with a three piece suite comprising, a panelled bath with shower over, a pedestal wash hand basin and a low-level WC, full height ceramic tiling to all walls, extractor fan, double glazed window to front, radiator.