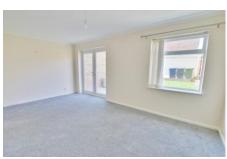

5.26m (17'3") x 3.50m (11'6") Double glazed window to rear, radiator, coving to ceiling, double doors opening to rear garden.

Landing Storage cupboard

Bedroom 1 3.38m (11'1") x 3.30m (10'10") max Double glazed window to front, radiator.