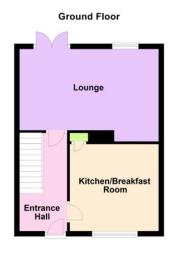

## £1,250 pcm

26 The Mallards, St. Ives, Cambs, PE27 6HT

Ground Floor Front entrance door to:

Entrance Hall Radiator, stairs leading to first floor.

Kitchen/Breakfast Room 3.38m (11'1") x 3.30m (10'10") Fitted with a matching range of base and eye level units with worktop space over and matching breakfast bar, stainless steel sink with mixer tap, plumbing for washing machine, space for fridge/freezer, built-in eye level electric double oven with grill, built-in four ring electric hobwith pull out extractor hood over, double glazed window to front,

5.26m (17'3") x 3.50m (11'6") Double glazed window to rear, radiator, coving to ceiling, double doors opening to rear garden.

Landing Storage cupboard

Bedroom 1 3.38m (11'1") x 3.30m (10'10") max Double glazed window to front, radiator.