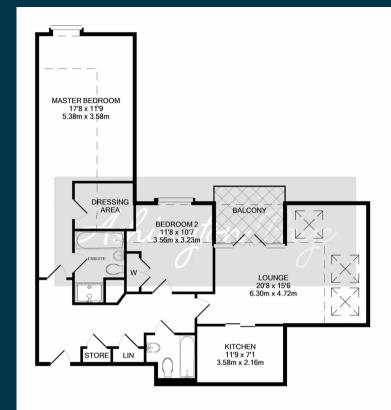

Flat 13, Lawnswood, Station Road, Beaconsfield Guide Price £550,000

You can include any text here. The text can be modified upon generating your brochure.

TOTAL APPROX. FLOOR AREA 953 SQ.FT. (88.5 SQ.M.) Whils every attempt has been made to ensure the accuracy of the floor plan contained here, measurements of doors, windows, rooms and any other items are approximate and no responsibility is taken for any error, omission, or mis-statement. This plan is for illustrative purposes only and should be used as such by any prospective purchaser. The services, systems and appliances shown have not been tested and no guarantee as to their operability or efficiency can be given Made with Metropic 62022