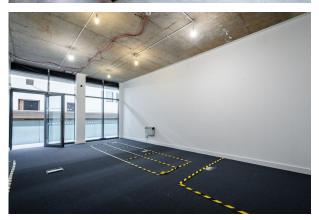

# 2nd floor office To Let, London Fields, Hackney.

375 sq ft

(34.84 sq m)

- Concierge, CCTV and 24hr security
- Meeting Room and Conference Facilities
- Kitchen facilities, breakout areas and on site cafe restaurant
- Bike Racks
- WC and shower rooms
- Lift

Arranged around a stunning atrium with 24-hour concierge there are a range of private office studios available. Units feature full-height double glazing with exposed concrete ceilings and benefit from raised access flooring, cat 6 cabling and pendant lighting. Additionally, all tenants have access to the kitchen, break-out areas, WCs and shower facilities plus meeting rooms, locker rooms, cycle storage. Secure underground parking spaces may be available by separate negotiation.