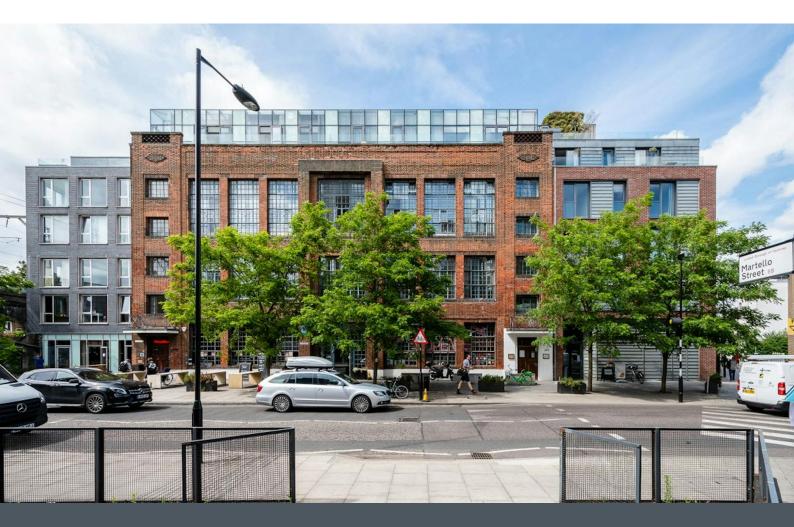

## Studio 18 Arthaus

203 Richmond Road, London Fields, Hackney, E8 3NJ

#### Description

Arthaus is a stylish redevelopment of a period warehouse building with a superb location on Richmond Road in the popular and fashionable London Fields neighbourhood of Hackney. Now home to a mix of tenants in the creative media and tech industries, the building itself houses three restaurants on the doorstep and a wide variety of cafes, bars, restaurants, shops and other amenities can be found close by.

Arranged around a stunning atrium with 24-hour concierge there are a range of private office studios available. Units feature full-height double glazing with exposed concrete ceilings and benefit from raised access flooring, cat 6 cabling and pendant lighting. Additionally, all tenants have access to the kitchen, break-out areas, WCs and shower facilities plus meeting rooms, locker rooms, cycle storage. Secure underground parking spaces may be available by separate negotiation.