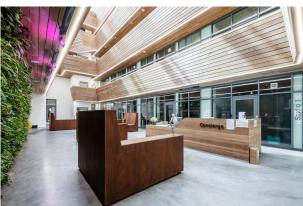

Arranged around a stunning atrium with 24-hour concierge there are a range of private office studios available. Units feature full-height double glazing with exposed concrete ceilings and benefit from raised access flooring, cat 6 cabling and pendant lighting. Additionally, all tenants have access to the kitchen, break-out areas, WCs and shower facilities plus meeting rooms, locker rooms, cycle storage. Secure underground parking spaces may be available by separate negotiation.