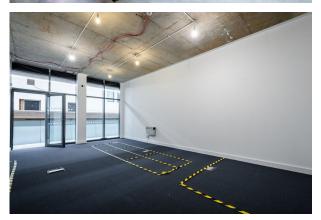

# 2nd floor office To Let, London Fields, Hackney.

375 sq ft

(34.84 sq m)

- Concierge, CCTV and 24hr security
- Meeting Room and Conference Facilities
- Kitchen facilities, breakout areas and on site cafe restaurant
- Bike Racks
- WC and shower rooms
- Lift

Arranged around a stunning atrium with 24-hour concierge there are a range of private office studios available. Units feature full-height double glazing with exposed concrete ceilings and benefit from raised access flooring, cat 6 cabling and pendant lighting. Additionally, all tenants have access to the kitchen, break-out areas, WCs and shower facilities plus meeting rooms, locker rooms, cycle storage. Secure underground parking spaces may be available by separate negotiation.