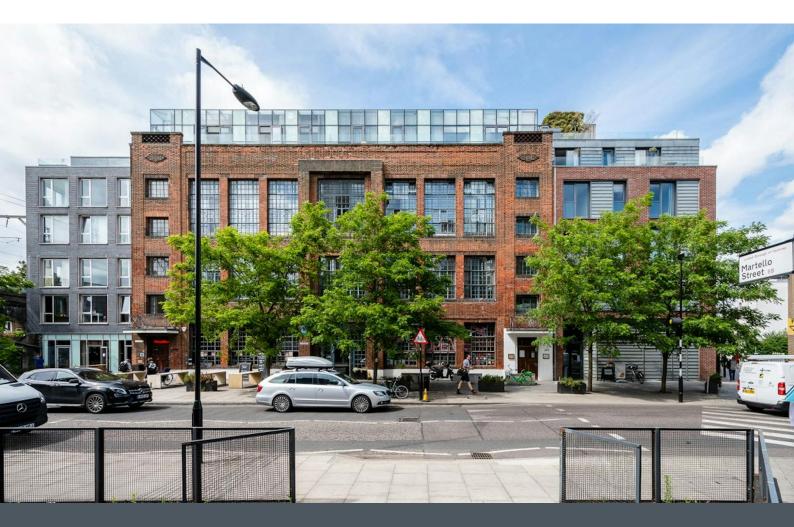

# Studio 18 Arthaus

203 Richmond Road, London Fields, Hackney, E8 3NJ

#### Description

Arthaus is a stylish redevelopment of a period warehouse building with a superb location on Richmond Road in the popular and fashionable London Fields neighbourhood of Hackney. Now home to a mix of tenants in the creative media and tech industries, the building itself houses three restaurants on the doorstep and a wide variety of cafes, bars, restaurants, shops and other amenities can be found close by.