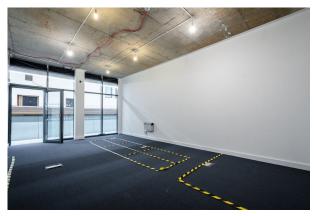

# 2nd floor office To Let, London Fields, Hackney.

**375 sq ft** (34.84 sq m)

- Concierge, CCTV and 24hr security
- Meeting Room and Conference Facilities
- Kitchen facilities, breakout areas and on site cafe restaurant
- Bike Racks
- WC and shower rooms
- Lift

Arranged around a stunning atrium with 24-hour concierge there are a range of private office studios available. Units feature full-height double glazing with exposed concrete ceilings and benefit from raised access flooring, cat 6 cabling and pendant lighting. Additionally, all tenants have access to the kitchen, break-out areas, WCs and shower facilities plus meeting rooms, locker rooms, cycle storage. Secure underground parking spaces may be available by separate negotiation.