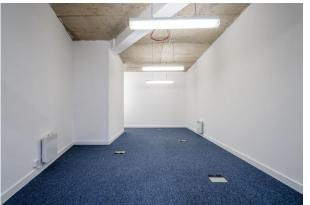

# 2nd floor office To Let, London Fields, Hackney.

**375 sq ft** (34.84 sq m)

- Concierge, CCTV and 24hr security
- Meeting Room and Conference Facilities
- Kitchen facilities, breakout areas and on site cafe restaurant
- Bike Racks
- WC and shower rooms
- Lift

Arranged around a stunning atrium with 24-hour concierge there are a range of private office studios available. Units feature full-height double glazing with exposed concrete ceilings and benefit from raised access flooring, cat 6 cabling and pendant lighting. Additionally, all tenants have access to the kitchen, break-out areas, WCs and shower facilities plus meeting rooms, locker rooms, cycle storage. Secure underground parking spaces may be available by separate negotiation.