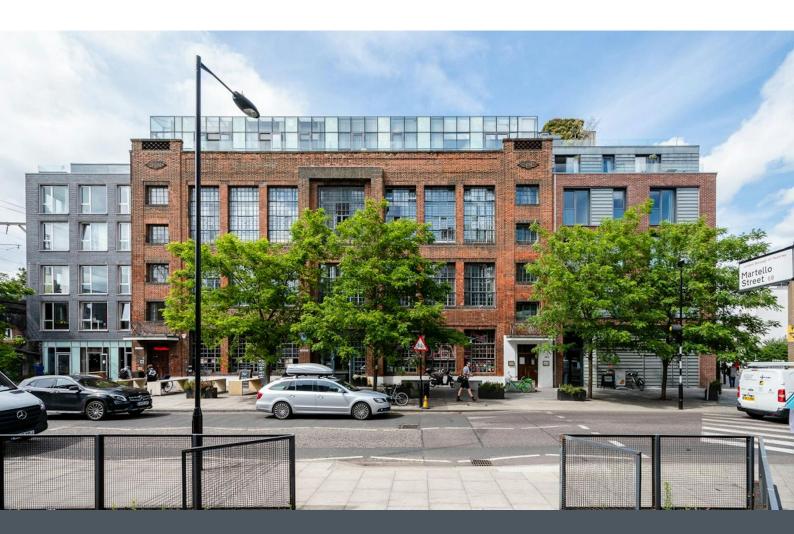

**Studio 18 Arthaus** 203 Richmond Road, London Fields, Hackney, E8 3NJ

# Studio 18 Arthaus, 203 Richmond Road, London Fields, Hackney, E8 3NJ

#### Description

Arthaus is a stylish redevelopment of a period warehouse building with a superb location on Richmond Road in the popular and fashionable London Fields neighbourhood of Hackney. Now home to a mix of tenants in the creative media and tech industries, the building itself houses three restaurants on the doorstep and a wide variety of cafes, bars, restaurants, shops and other amenities can be found close by.