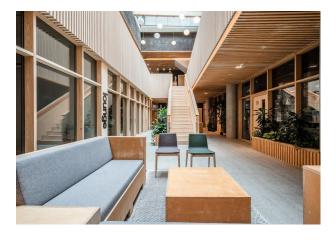

#### Description

This unit is situated in Monohaus which is home to a mix of creative tenants, a cafe, a restaurant and a gym. Arranged around an attractive atrium with 24 hour concierge there are a range of private office studios available. Units feature full height double glazing with exposed concrete ceilings and benefit from raised access flooring, cat 6 cabling and pendant lighting. Additionally, all tenants have access to kitchen with lockers, break out areas, WCs and shower facilities plus meeting room, locker rooms, cycle storage.