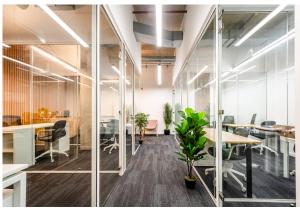

#### Description

This unit is situated in Monohaus which is home to a mix of creative tenants, a cafe, a restaurant and a gym. Arranged around an attractive atrium with 24 hour concierge there are a range of private office studios available. Units feature full height double glazing with exposed concrete ceilings and benefit from raised access flooring, cat 6 cabling and pendant lighting. Additionally, all tenants have access to kitchen with lockers, break out areas, WCs and shower facilities plus meeting room, locker rooms, cycle storage.