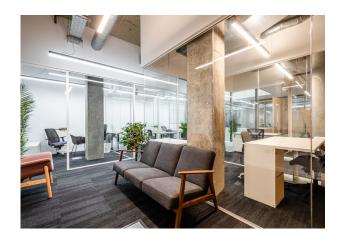

#### Description

This unit is situated in Monohaus which is home to a mix of creative tenants, a cafe, a restaurant and a gym. Arranged around an attractive atrium with 24 hour concierge there are a range of private office studios available. Units feature full height double glazing with exposed concrete ceilings and benefit from raised access flooring, cat 6 cabling and pendant lighting. Additionally, all tenants have access to kitchen with lockers, break out areas, WCs and shower facilities plus meeting room, locker rooms, cycle storage.