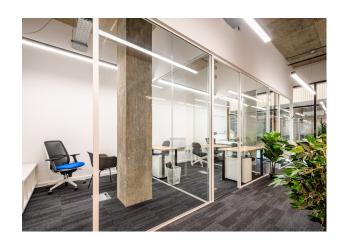

#### Description

This unit is situated in Monohaus which is home to a mix of creative tenants, a cafe, a restaurant and a gym. Arranged around an attractive atrium with 24 hour concierge there are a range of private office studios available. Units feature full height double glazing with exposed concrete ceilings and benefit from raised access flooring, cat 6 cabling and pendant lighting. Additionally, all tenants have access to kitchen with lockers, break out areas, WCs and shower facilities plus meeting room, locker rooms, cycle storage.