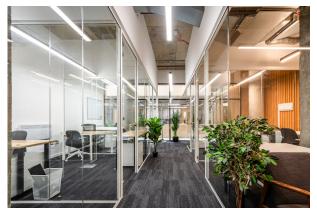

#### Description

This unit is situated in Monohaus which is home to a mix of creative tenants, a cafe, a restaurant and a gym. Arranged around an attractive atrium with 24 hour concierge there are a range of private office studios available. Units feature full height double glazing with exposed concrete ceilings and benefit from raised access flooring, cat 6 cabling and pendant lighting. Additionally, all tenants have access to kitchen with lockers, break out areas, WCs and shower facilities plus meeting room, locker rooms, cycle storage.