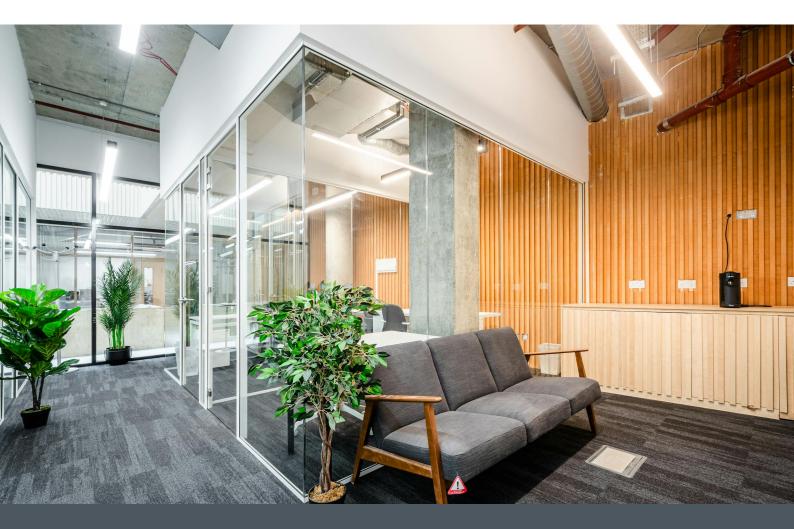

#### Description

This unit is situated in Monohaus which is home to a mix of creative tenants, a cafe, a restaurant and a gym. Arranged around an attractive atrium with 24 hour concierge there are a range of private office studios available. Units feature full height double glazing with exposed concrete ceilings and benefit from raised access flooring, cat 6 cabling and pendant lighting. Additionally, all tenants have access to kitchen with lockers, break out areas, WCs and shower facilities plus meeting room, locker rooms, cycle storage.