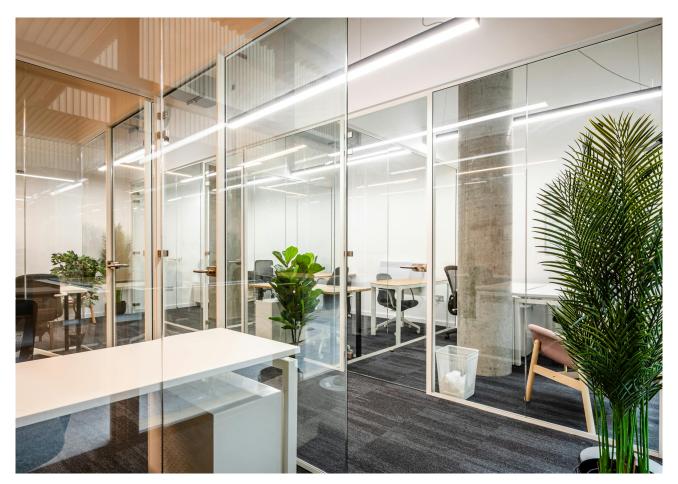

#### Description

This unit is situated in Monohaus which is home to a mix of creative tenants, a cafe, a restaurant and a gym. Arranged around an attractive atrium with 24 hour concierge there are a range of private office studios available. Units feature full height double glazing with exposed concrete ceilings and benefit from raised access flooring, cat 6 cabling and pendant lighting. Additionally, all tenants have access to kitchen with lockers, break out areas, WCs and shower facilities plus meeting room, locker rooms, cycle storage.