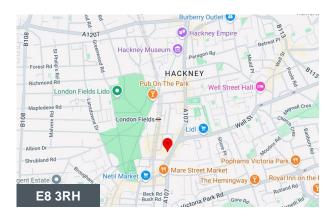

# Studio 11a Monohaus

143 Mare Street, London Fields, Hackney, E8 3RH

#### Location

Located in the fashionable London Fields neighbourhood of Hackney, an area of ongoing regeneration which continues to attract an increasing number of creative professionals to live and work here. The building has entrances on Mare Street and Sidworth Street, just off Mentmore Terrace. The green open space of London Fields Park is on the doorstep and it is a short walk to the social hotspots of Broadway Market and the broad range of amenities of Mare Street.