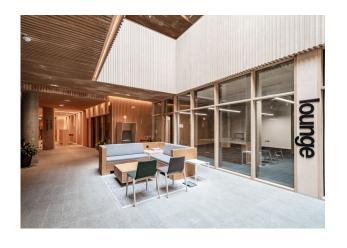

#### Description

This unit is situated in Monohaus which is home to a mix of creative tenants, a cafe, a restaurant and a gym. Arranged around an attractive atrium with 24 hour concierge there are a range of private office studios available. Units feature full height double glazing with exposed concrete ceilings and benefit from raised access flooring, cat 6 cabling and pendant lighting. Additionally, all tenants have access to kitchen with lockers, break out areas, WCs and shower facilities plus meeting room, locker rooms, cycle storage.