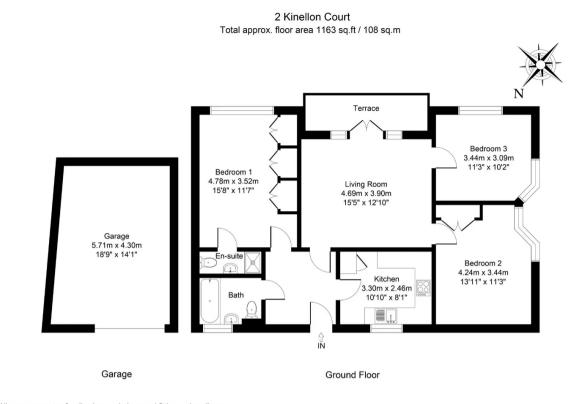

2 Kinellan Court, Penn Road, Beaconsfield Guide Price £595,000

A fantastic opportunity to live in the heart of Beaconsfield new town.

This spacious 3 bedroomed ground floor apartment benefits from a south facing balcony, private allocated parking and a separate garage. Beaconsfield new town high street with its choice of shops and restaurants and train station with links to London Marylebone is a short walk away. The property benefits from a share of the freehold with a 979 year lease. This delightful apartment would be perfect for anyone from first time buyer, downsizers, young families and investment buyers.