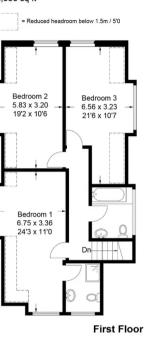

## Approximate Gross Internal Area Ground Floor = 161.8 sg m / 1.742 sg ft First Floor = 74.5 sg m / 802 sg ft Garage = 29.0 sg m / 312 sg ft Total = 265.3 sq m / 2,856 sq ft Workshop Kitchen 7.21 x 3.44 4.00 x 3.17 23'8 x 11'3 13'1 x 10'5 Bedroom 2 **\$** 5.83 x 3.20 19'2 x 10'6 Living / Dining Room 10.29 x 4.52 33'9 x 14'10 Lean To 9.94 x 3.00 Útility 32'7 x 9'10 3.44 x 1.60 Bedroom 1 6.75 x 3.36 11'3 x 5'3 24'3 x 11'0 Study / Bedroom 4 Bedroom 5 3.50 x 3.01 3.45 x 2.57 11'6 x 9'11 11'4 x 8'5

Ground Floor

This plan is for layout guidance only. Not drawn to scale unless stated. Windows and door openings are approximate. Whilst every care is taken in the preparation of this plan, please check all dimensions, shapes and compass bearings before making any decisions reliant upon them. © CJ Property Marketing Ltd Produced for Ashington Page