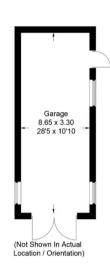

Double length garage with light and power. Directions: Sat Nav HP9 2XP

These particulars are for guidance only. They are prepared and issued in good faith and are intended to give a fair summary of the property. Any description should not be relied on as a statement or representation of fact or that the property, or its services, are in good condition. The photographs show only certain parts of the property at the time they were taken. Any areas, measurements or distance given are approximate only. Any reference to alterations to, or use of, any part of the property is not a statement that any necessary planning, building regulations or other consent has been obtained. These matters must be verified by an intending purchaser. All statements contained in these particulars in relation to the property are made without responsibility of Ashington Page or its clients. Neither Ashington Page (nor any joint agents) nor any of their employees has any authority to make or give any representation or warranty whatsoever in relation to the property

## Approximate Gross Internal Area Ground Floor = 161.8 sg m / 1.742 sg ft First Floor = 74.5 sg m / 802 sg ft Garage = 29.0 sg m / 312 sg ft Total = 265.3 sq m / 2,856 sq ft Workshop Kitchen 7.21 x 3.44 4.00 x 3.17 23'8 x 11'3 13'1 x 10'5 Bedroom 2 **\$** 5.83 x 3.20 19'2 x 10'6 Living / Dining Room 10.29 x 4.52 33'9 x 14'10 Lean To 9.94 x 3.00 Útility 32'7 x 9'10 3.44 x 1.60 Bedroom 1 6.75 x 3.36 11'3 x 5'3 24'3 x 11'0 Study / Bedroom 4 Bedroom 5 3.50 x 3.01 3.45 x 2.57 11'6 x 9'11 11'4 x 8'5