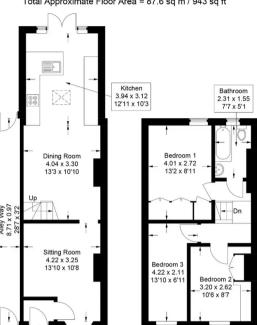

01494 680018 info@ashingtonpage.co.uk www.AshingtonPage.co.uk

Approximate First Floor Area = 37.0 sq m / 398 sq ft Total Approximate Floor Area = 87.6 sq m / 943 sq ft

This plan is for layout guidance only. Not drawn to scale unless stated. Windows and door openings are approximate. Whilst every care is taken in the preparation of this plan, please check all dimensions, shapes and compass bearings before making any decisions reliant upon them. © CJ Property Marketing Ltd Produced for Ashington Page

First Floor

**Ground Floor** 