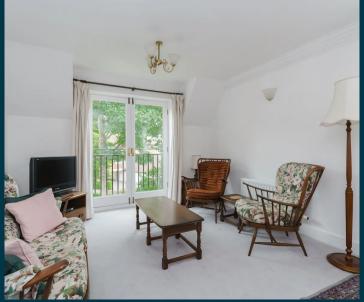

## Approximate Ground Floor Area = 68.1 sq m / 733 sq ft

Sitting / Dining Room

5.08 x 3.43

16'8 x 11'3

Bedroom

3.96 x 3.25

13'0 x 10'8