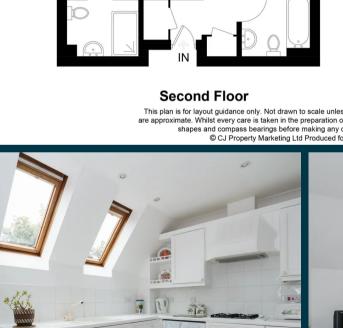

01494 680018 info@ashingtonpage.co.uk www.AshingtonPage.co.uk

GARAGE 16'2 x 8'6 4.92m x 2.59m

> GARAGE APPROX. FLOOR AREA 137 SQ.FT. (12.7 SQ.M.)

This plan is for layout guidance only. Not drawn to scale unless stated. Windows and door openings are approximate. Whilst every care is taken in the preparation of this plan, please check all dimensions, shapes and compass bearings before making any decisions reliant upon them. © CJ Property Marketing Ltd Produced for Ashington Page

Kitchen

3.43 x 2.87

11'3 x 9'5

Bedroom

3 00 x 2 84

9'10 x 9'4