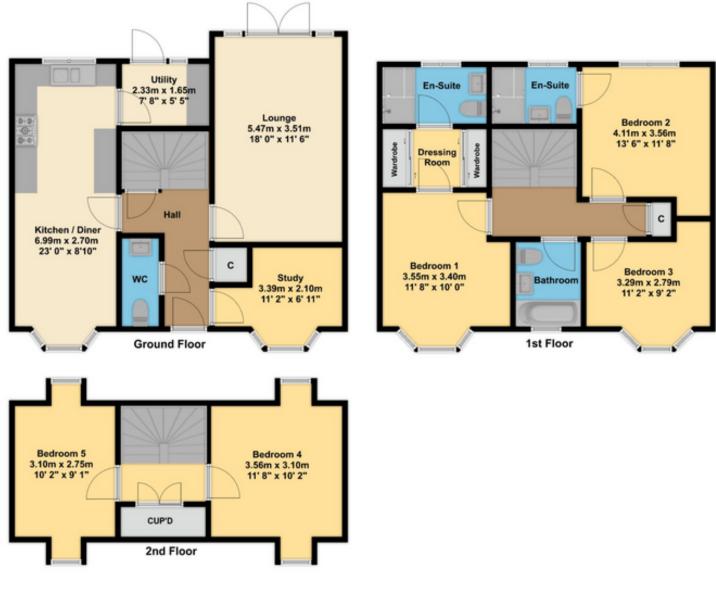

Downstairs benefits a large study to the front, a stunning separate lounge overlooking the rear garden with patio doors, Huge Kitchen/Diner with built in modern appliances, You will also find a downstairs Wc and a large utility to the rear as well as a double garage & double driveway.

On the first floor you will find a beautiful main bedroom, complete with walk in wardrobes leading through to a large en-suite shower room, bedroom two is a fantastic sized double bedroom - offering another En-Suite, whilst bedroom 3 is another double with plenty of space for all the usual bedroom furniture. You will also find the family bathroom on this floor.

On the second floor are bedrooms 4 & 5 which, 'yes' you guessed it are also double bedrooms!

To the front of the property there is a large driveway and access to the double garage offering parking for upto 4 cars.