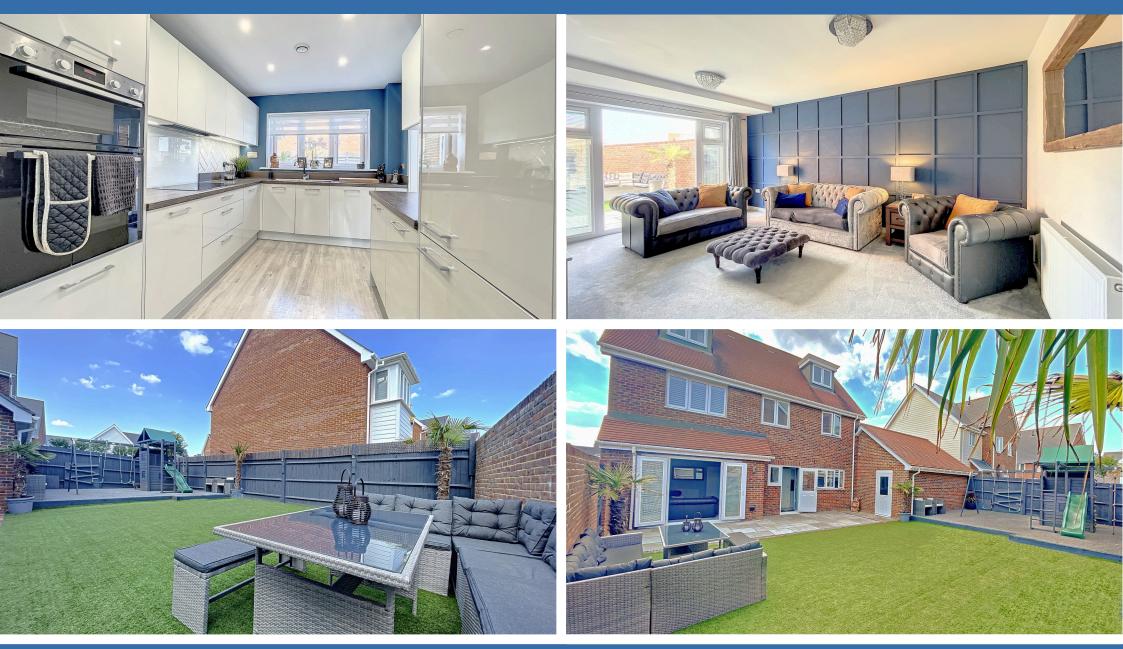

Downstairs benefits a large study to the front, a stunning separate lounge overlooking the rear garden with patio doors, Huge Kitchen/Diner with built in modern appliances, You will also find a downstairs Wc and a large utility to the rear as well as a double garage & double driveway.