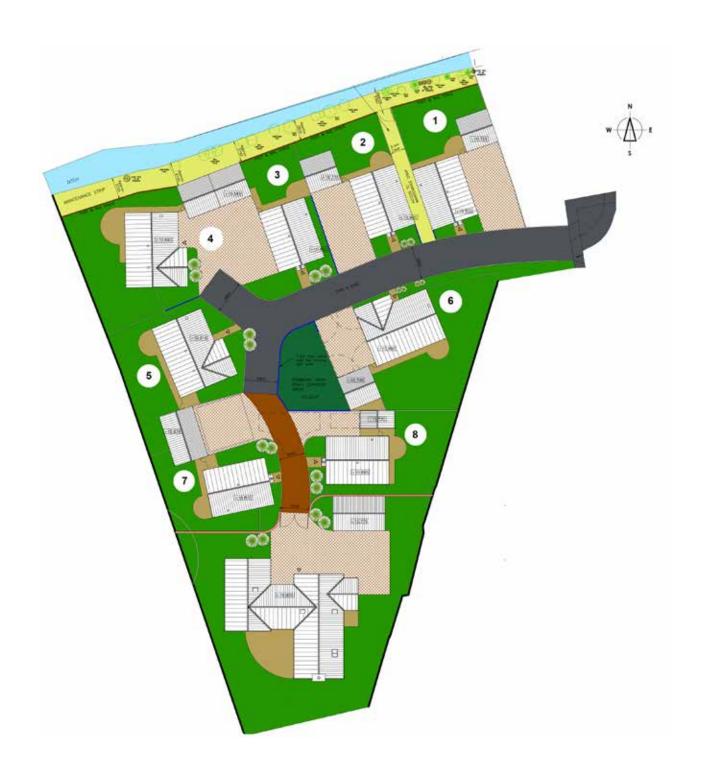

#### **Key Features**

- Cul-de-sac location
- Collection of eight three bedroom bungalows
- Principal bedrooms with ensuite shower room
- Mix of built-in wardrobes
- Integrated appliances
- Gas central heating
- Mix of single and double carport garaging
- Enclosed rear gardens
- Ample driveway parking

#### Plots 1, 2, 3, 7 & 8

The property enters beneath a cover porch into a bright welcoming entrance hallway, with doors to two double bedrooms, the principal bedroom with a built-in wardrobe and an en-suite shower room and further bedroom.

The remaining doors from the hallway lead to a family bathroom, a sociable open kitchen and dining area and a warming family lounge with double doors opening to the rear terrace.

#### Plots 4, 5 & 6

The property enters beneath a covered porch into a bright welcoming entrance hallway, with doors to a warming family lounge, with double doors into the sociable open kitchen, a separate utility and a dining area with double doors to the rear terrace.

Further doors from the hallway lead to a family bathroom and three double bedrooms with a built-in wardrobe, the principal bedroom with an en-suite shower room.