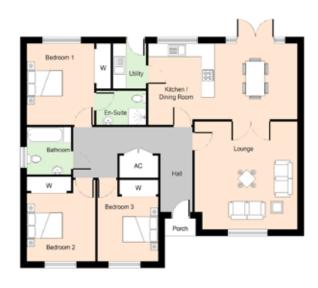

#### Plots 4, 5 & 6

The property enters beneath a covered porch into a bright welcoming entrance hallway, with doors to a warming family lounge, with double doors into the sociable open kitchen, a separate utility and a dining area with double doors to the rear terrace.

Further doors from the hallway lead to a family bathroom and three double bedrooms with a built-in wardrobe, the principal bedroom with an en-suite shower room.

#### 1,186 sq.ft

KITCHEN/DINING ROOM 6.76m x 3.44m

> LOUNGE 4.90m x 4.63m

> UTILITY 2.07m x 1.51m

BEDROOM 1 3.72m x 3.05m

BEDROOM 2 311m x 3.09m

BEDROOM 3 2.95m x 2.77m