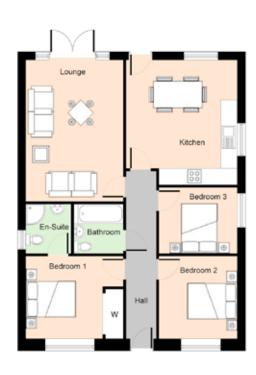

#### Plots 1, 2, 3, 7 & 8

The property enters beneath a cover porch into a bright welcoming entrance hallway, with doors to two double bedrooms, the principal bedroom with a built-in wardrobe and an en-suite shower room and further bedroom.

The remaining doors from the hallway lead to a family bathroom, a sociable open kitchen and dining area and a warming family lounge with double doors opening to the rear terrace.

### 830 sq.ft

KITCHENzz 4.55m x 4.04m

LOUNGE 5.12m x 3.51m

BEDROOM 1 3.01m x 2.80m

BEDROOM 2 3.01m x 2.82m

BEDROOM 3 2.82m x 2.40m