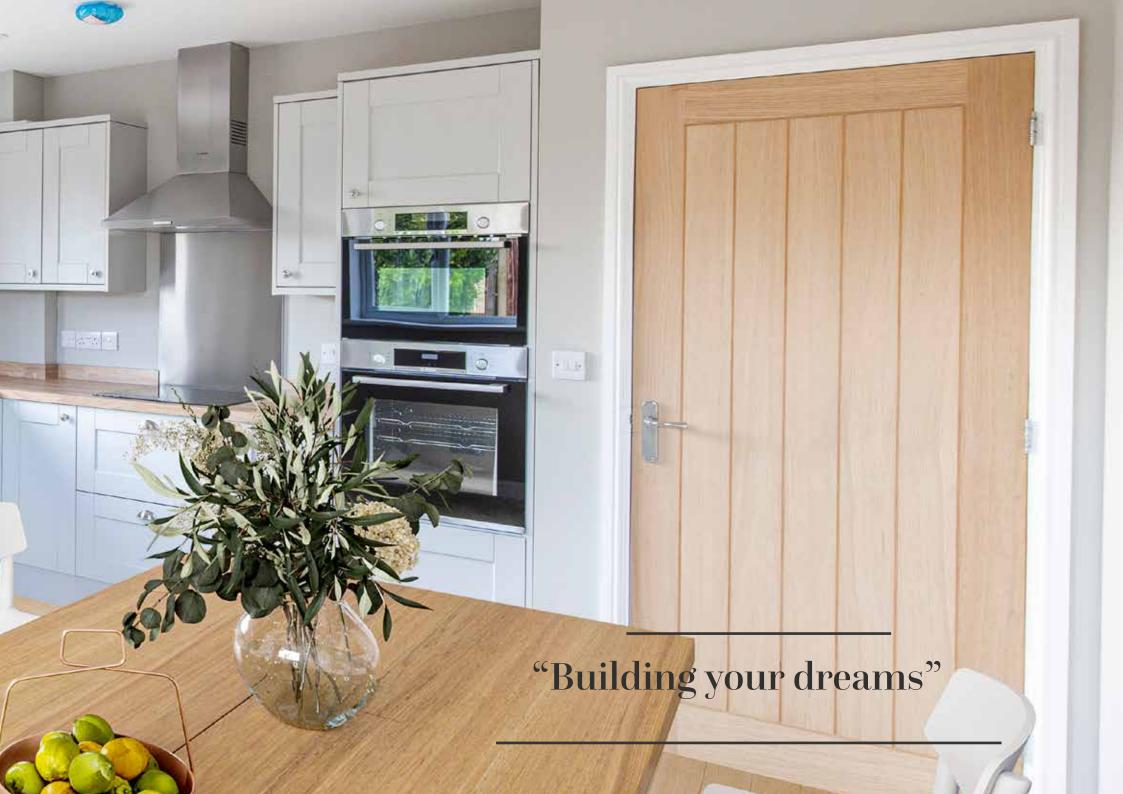

#### Plots 4, 5 & 6

The property enters beneath a covered porch into a bright welcoming entrance hallway, with doors to a warming family lounge, with double doors into the sociable open kitchen, a separate utility and a dining area with double doors to the rear terrace.

Further doors from the hallway lead to a family bathroom and three double bedrooms with a built-in wardrobe, the principal bedroom with an en-suite shower room.