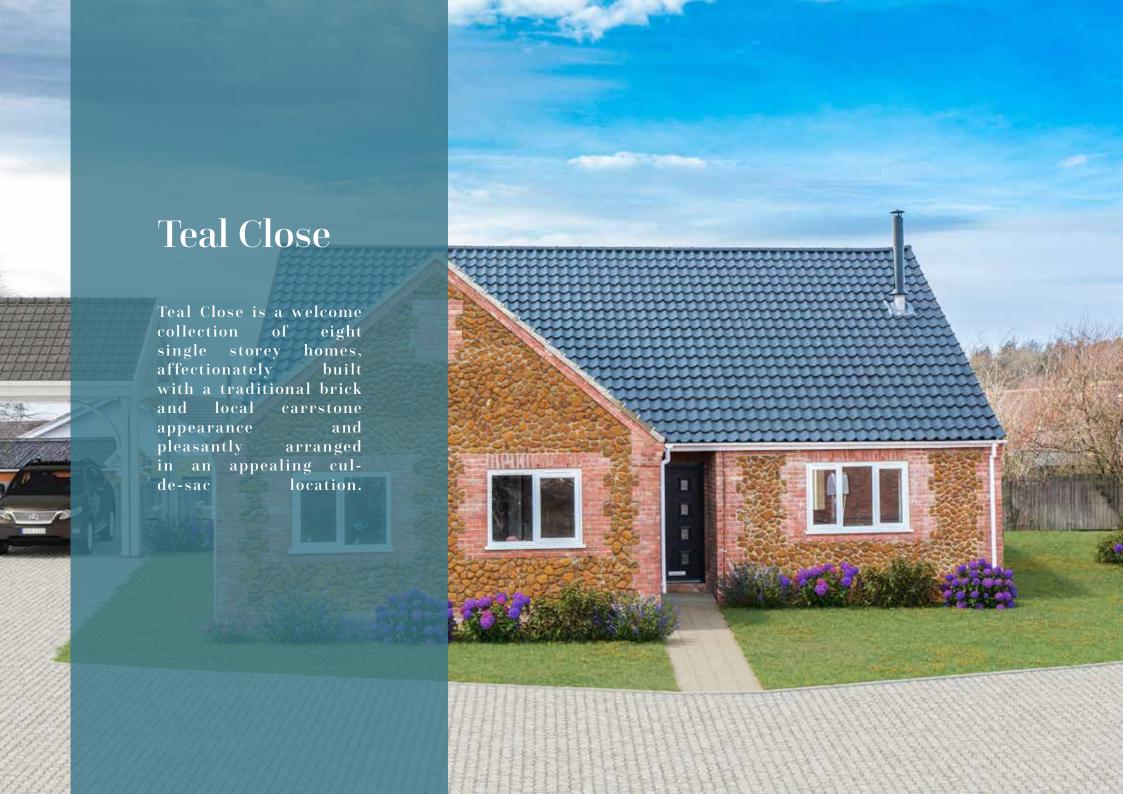

#### **Key Features**

- Cul-de-sac location
- Collection of eight three bedroom bungalows
- Principal bedrooms with ensuite shower room
- Mix of built-in wardrobes
- Integrated appliances
- Gas central heating
- Mix of single and double carport garaging
- Enclosed rear gardens
- Ample driveway parking

#### Plots 1, 2, 3, 7 & 8

The property enters beneath a cover porch into a bright welcoming entrance hallway, with doors to two double bedrooms, the principal bedroom with a built-in wardrobe and an en-suite shower room and further bedroom.

The remaining doors from the hallway lead to a family bathroom, a sociable open kitchen and dining area and a warming family lounge with double doors opening to the rear terrace.