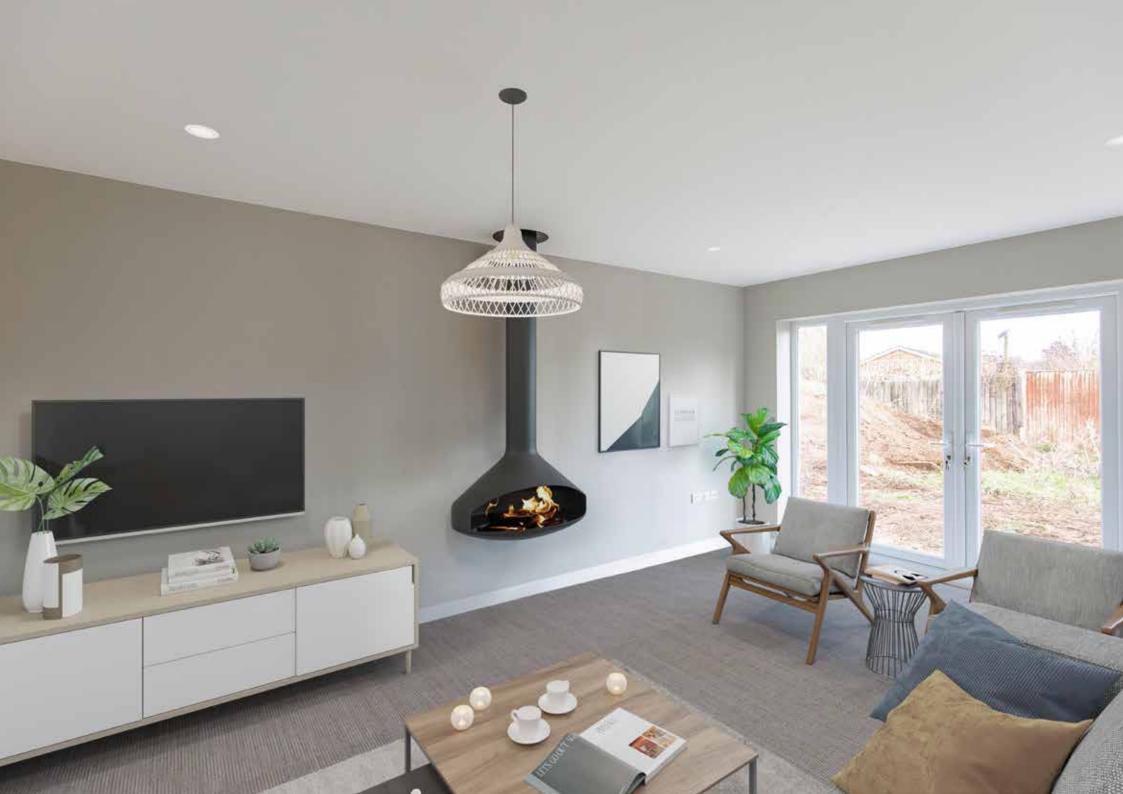

The remaining doors from the hallway lead to a family bathroom, a sociable open kitchen and dining area and a warming family lounge with double doors opening to the rear terrace.