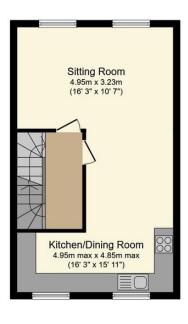

## Swindon, North Swindon

- Semi detached
- Overlooking Allotments
- Four Bedrooms

Overlooking the allotments in Tadpole Garden Village. If you're looking for flexible living this family home is perfect. The vendors have created on the ground floor a great living room/kitchen and double bedroom with en-suite perfect for an elderly relative or teenager. The living room and kitchen/dining room are on the first floor so no need to keep going downstairs to the kitchen. On the second floor there is the master bedroom with en-suite, two further bedrooms and a family bathroom. Externally there is an attractive low maintenance rear garden and garage with driveway tandem parking for two vehicles.

**Ground Floor** 

**First Floor** 

Second Floor

Floor area 42.4 sq.m. (457 sq.ft.) approx Floor area 41.5 sq.m. (447 sq.ft.) approx Floor area 41.5 sq.m. (447 sq.ft.) approx

Total floor area 125.5 sq.m. (1,351 sq.ft.) approx