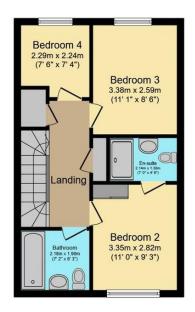

## Swindon, North Swindon

- Semi detached
- Overlooking Allotments
- Four Bedrooms

Overlooking the allotments in Tadpole Garden Village. If you're looking for flexible living this family home is perfect. The vendors have created on the ground floor a great living room/kitchen and double bedroom with en-suite perfect for an elderly relative or teenager. The living room and kitchen/dining room are on the first floor so no need to keep going downstairs to the kitchen. On the second floor there is the master bedroom with en-suite, two further bedrooms and a family bathroom. Externally there is an attractive low maintenance rear garden and garage with driveway tandem parking for two vehicles.

**Ground Floor** 

**First Floor** 

Second Floor

Floor area 42.4 sq.m. (457 sq.ft.) approx Floor area 41.5 sq.m. (447 sq.ft.) approx Floor area 41.5 sq.m. (447 sq.ft.) approx

Total floor area 125.5 sq.m. (1,351 sq.ft.) approx