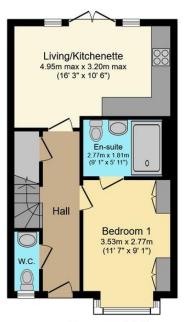

## Swindon, North Swindon

- Semi detached
- Overlooking Allotments
- Four Bedrooms

Overlooking the allotments in Tadpole Garden Village. If you're looking for flexible living this family home is perfect. The vendors have created on the ground floor a great living room/kitchen and double bedroom with en-suite perfect for an elderly relative or teenager. The living room and kitchen/dining room are on the first floor so no need to keep going downstairs to the kitchen. On the second floor there is the master bedroom with en-suite, two further bedrooms and a family bathroom. Externally there is an attractive low maintenance rear garden and garage with driveway tandem parking for two vehicles.

**Ground Floor** 

**First Floor** 

Second Floor

Floor area 42.4 sq.m. (457 sq.ft.) approx Floor area 41.5 sq.m. (447 sq.ft.) approx Floor area 41.5 sq.m. (447 sq.ft.) approx

Total floor area 125.5 sq.m. (1,351 sq.ft.) approx