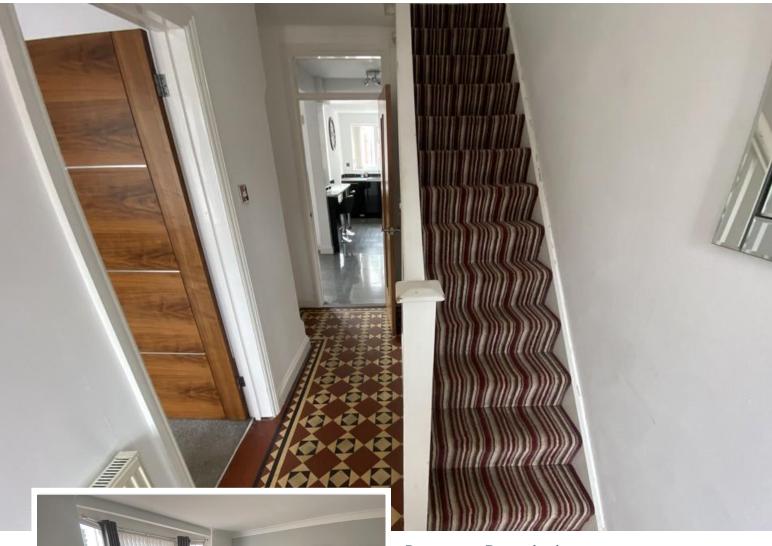

HALLWAY

LOUNGE

13' 5" into bay x 11' 11" (4.09m x 3.63m)

DINING ROOM

11' x 10' 8" (3.35m x 3.25m)

OPEN PLAN KITCHEN

18' 9" x 7' (5.72m x 2.13m)

LANDING

In brief the accommodation comprises: hallway, lounge and an open plan kitchen dining room. On the first floor a landing, THREE BEDROOMS and a bathroom. Outside a blockpaved foregarden and a rear garden with patio area and an outside store.