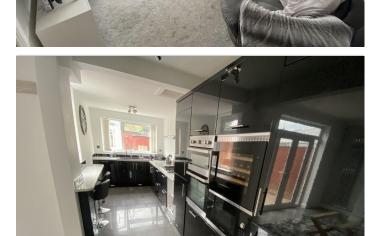

HALLWAY

LOUNGE

13' 5" into bay x 11' 11" (4.09m x 3.63m)

DINING ROOM

11' x 10' 8" (3.35m x 3.25m)

OPEN PLAN KITCHEN

18' 9" x 7' (5.72m x 2.13m)

LANDING

In brief the accommodation comprises: hallway, lounge and an open plan kitchen dining room. On the first floor a landing, THREE BEDROOMS and a bathroom. Outside a blockpaved foregarden and a rear garden with patio area and an outside store.