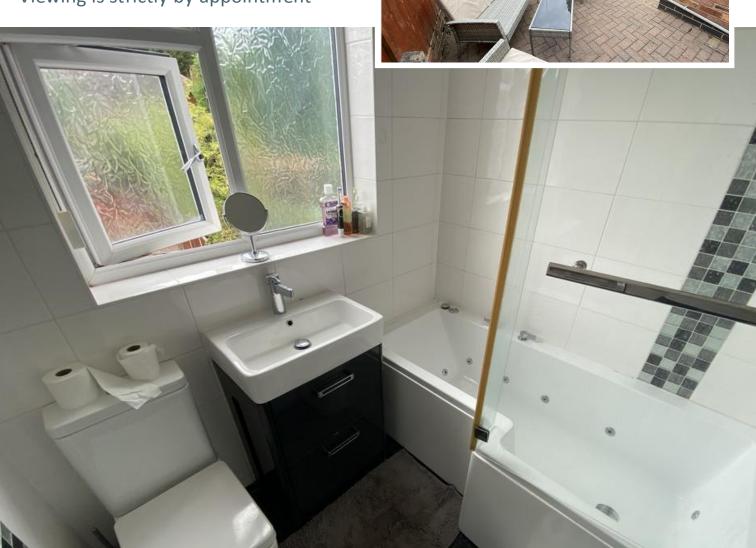

BEDROOM

11' x 11' (3.35m x 3.35m)

BEDROOM

10' 9" x 10' 8" (3.28m x 3.25m)

BEDROOM

7' 4" x 6' 6" (2.24m x 1.98m)

BATHROOM

GARDENS