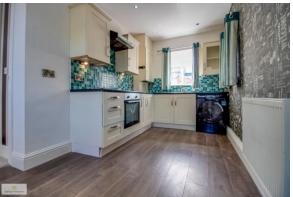

Having double glazing and gas central heating the accommodation comprises: Entrance Lobby, spacious Living Room with feature fireplace and windows to front and rear, Dining Kitchen fitted with a range of modern shaker style units.