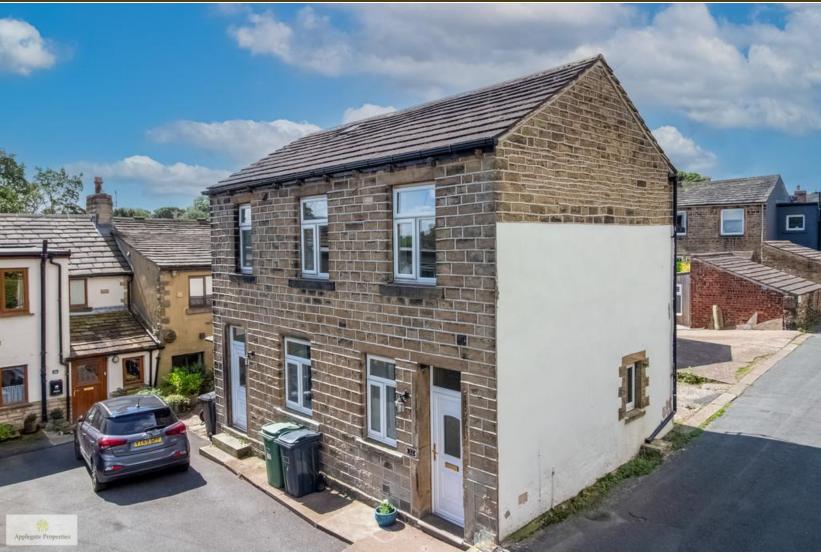

# Wood Street, Skelmanthorpe, Huddersfield, HD8 9BN Offers in the region of: £129,950

\*\*DETACHED - formerly two properties\*\* An attractive two bedroomed detached with dressing room/study, on pleasant side road close to excellent village amenities and regarded schooling.

# PROPERTY DESCRIPTION

Formerly two properties, now a spacious DETACHED and occupying a pleasant side road position is this characterful and well presented detached property. Being ideally located only a short distance from the popular and varied shops and amenities of Skelmanthorpe village as well as regarded local schooling, the property may well be of interest to a variety of buyers including the first time buyer or young family.