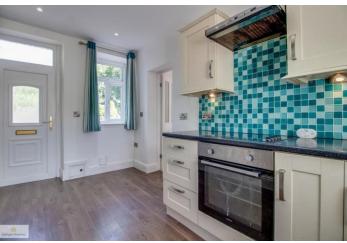

Having double glazing and gas central heating the accommodation comprises: Entrance Lobby, spacious Living Room with feature fireplace and windows to front and rear, Dining Kitchen fitted with a range of modern shaker style units.