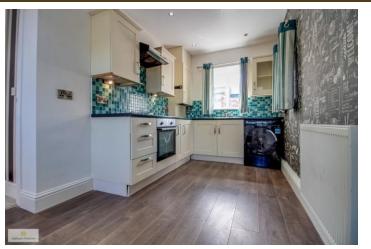

Having double glazing and gas central heating the accommodation comprises: Entrance Lobby, spacious Living Room with feature fireplace and windows to front and rear, Dining Kitchen fitted with a range of modern shaker style units.