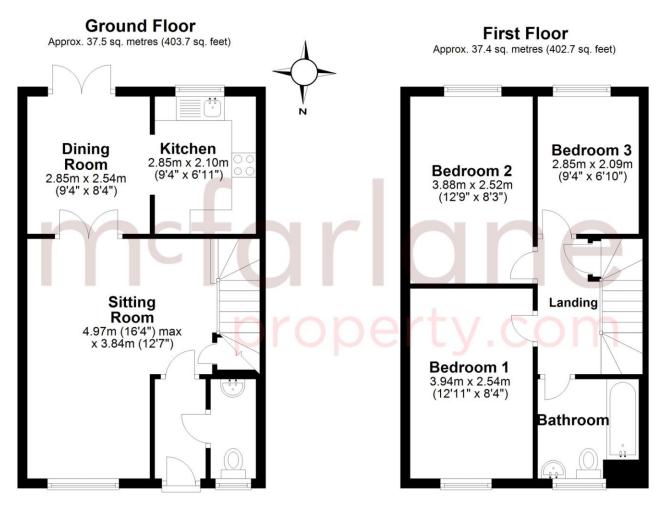

Total area: approx. 74.9 sq. metres (806.5 sq. feet)

Our team are friendly, experienced and all from here. They know it better than they do their own living rooms and can help you find what you're looking for because we love where we live.