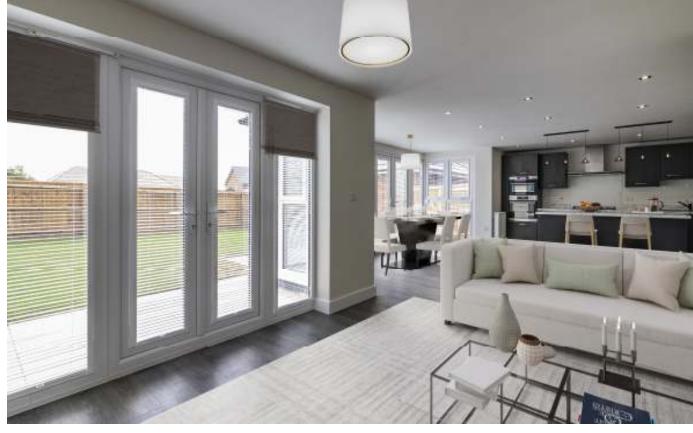

The ground floor of the property comprises its own study, elegant living room with contemporary feature fireplace and a downstairs cloakroom with designer sanitaryware. To the rear is where you will find the kitchen, dining and family area which spans the entire width of the property. This is a fantastic flexible open plan space with modern kitchen offering a range of wall and base units and a large breakfast bar island. This flows into a glass-walled bay with French doors overlooking the turfed rear garden, a space ideally suited for a dining table. This sociable room then continues on, with further space for a sofa or snug area to the far end. Just off the kitchen and completing this floor is a separate utility room with plumbing for washing machine and dryer.