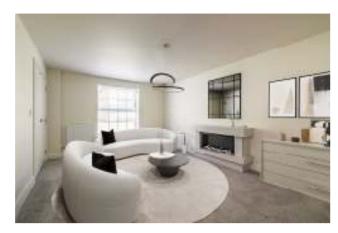

The ground floor of the property comprises its own study, elegant living room with contemporary feature fireplace and a downstairs cloakroom with designer sanitaryware. To the rear is where you will find the kitchen, dining and family area which spans the entire width of the property. This is a fantastic flexible open plan space with modern kitchen offering a range of wall and base units and a large breakfast bar island. This flows into a glass-walled bay with French doors overlooking the turfed rear garden, a space ideally suited for a dining table. This sociable room then continues on, with further space for a sofa or snug area to the far end. Just off the kitchen and completing this floor is a separate utility room with plumbing for washing machine and dryer.