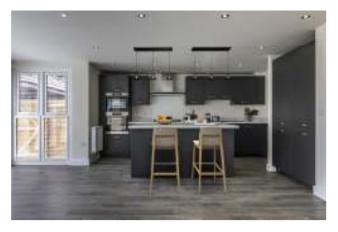

The ground floor of the property comprises its own study, elegant living room with contemporary feature fireplace and a downstairs cloakroom with designer sanitaryware. To the rear is where you will find the kitchen, dining and family area which spans the entire width of the property. This is a fantastic flexible open plan space with modern kitchen offering a range of wall and base units and a large breakfast bar island. This flows into a glass-walled bay with French doors overlooking the turfed rear garden, a space ideally suited for a dining table. This sociable room then continues on, with further space for a sofa or snug area to the far end. Just off the kitchen and completing this floor is a separate utility room with plumbing for washing machine and dryer.