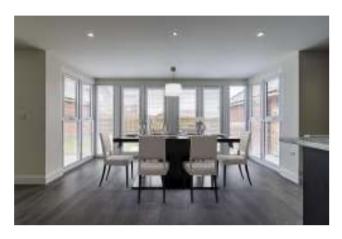

The ground floor of the property comprises its own study, elegant living room with contemporary feature fireplace and a downstairs cloakroom with designer sanitaryware. To the rear is where you will find the kitchen, dining and family area which spans the entire width of the property. This is a fantastic flexible open plan space with modern kitchen offering a range of wall and base units and a large breakfast bar island. This flows into a glass-walled bay with French doors overlooking the turfed rear garden, a space ideally suited for a dining table. This sociable room then continues on, with further space for a sofa or snug area to the far end. Just off the kitchen and completing this floor is a separate utility room with plumbing for washing machine and dryer.