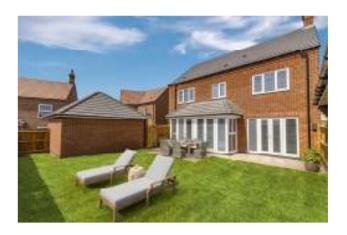

Outside the property boasts a detached double garage and large double driveway with Pod Point electric vehicle charging point. To the front of the property there is attractive planting and the rear garden has a lovely sunny aspect, mostly laid to lawn with a patio for entertaining.