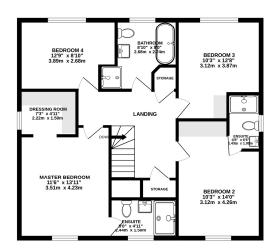

#### GROUND FLOOR 909 sq.ft. (84.4 sq.m.) approx.

#### 1ST FLOOR 849 sq.ft. (78.9 sq.m.) approx.

### TOTAL FLOOR AREA: 1758 sq.ft. (163.3 sq.m.) approx.

Whilst every attempt has been made to ensure the accuracy of the floorplan contained here, measurements of doors, windows, rooms and any other terms are approximate and no responsibility is taken for any error, prospective purchaser. The services, systems and appliances shown have not been tested and no guarantee as to their operability or efficiency can be given.