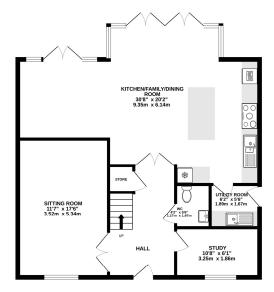

#### GROUND FLOOR 909 sq.ft. (84.4 sq.m.) approx.

#### 1ST FLOOR 849 sq.ft. (78.9 sq.m.) approx.

### TOTAL FLOOR AREA: 1758 sq.ft. (163.3 sq.m.) approx.

Whilst every attempt has been made to ensure the accuracy of the floorplan contained here, measurements of doors, windows, rooms and any other terms are approximate and no responsibility is taken for any error, prospective purchaser. The services, systems and appliances shown have not been tested and no guarantee as to their operability or efficiency can be given.