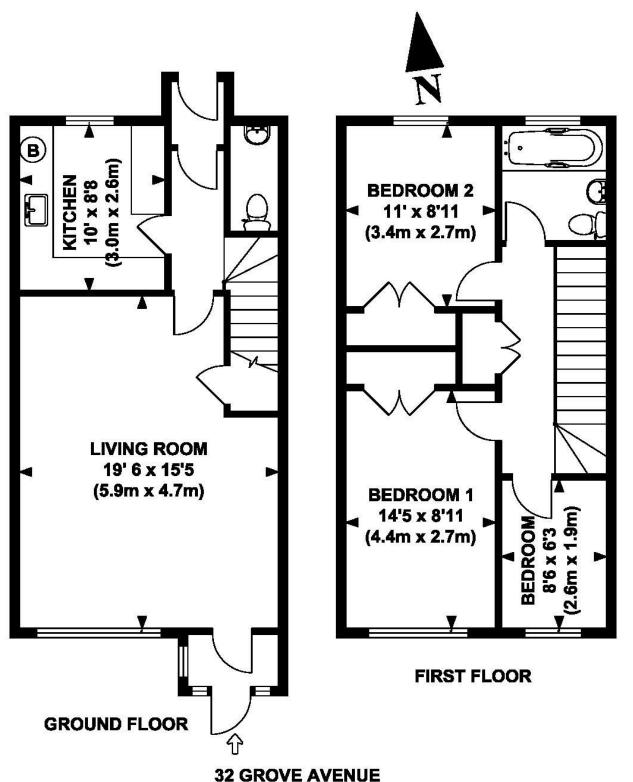

# Accommodation

The ground floor accommodation comprises entrance porch, living room, kitchen, cloakroom, inner hall and rear porch. On the first floor there are three bedrooms and a bathroom off the landing. The property benefits from generous built in storage, gas fired central heating and double glazing.

### APPROX. GROSS INTERNAL FLOOR AREA 970 SQ FT / 90 SQ M

ILLUSTRATION FOR IDENTIFICATION PURPOSES ONLY - NOT TO SCALE

© Hadley Taylor