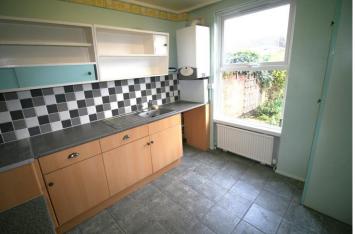

# Accommodation

The ground floor accommodation comprises entrance porch, living room, kitchen, cloakroom, inner hall and rear porch. On the first floor there are three bedrooms and a bathroom off the landing. The property benefits from generous built in storage, gas fired central heating and double glazing.