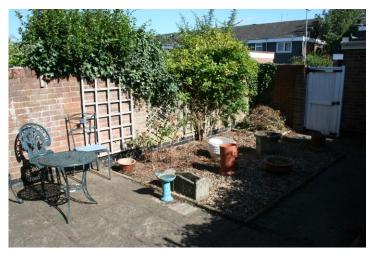

## **Outside**

The front garden is laid to shrub bed with a path leading to the front door. The garage is to the rear of the property and has an up and over door and power and light. The rear garden is walled and laid mainly to patio with shrubs borders, rear access and an outside tap. There is hard standing for one car in addition to the garage.