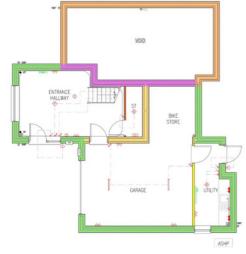

GROUND FLOOR PLAN

Through the Woods media for a first state of the f

SECOND FLOOR PLAN

Through the Woods

What3Words UPRN: https://w3w.co/slide.format. retain

agents notes: Due To Be Completed Early 2023 Council Tax Band - Pending EPC Rating - Pending

An appealing split level designed home with many contemporary features. Arranged with entrance level hallway plus garage, bike store and utility room. Stairs to first floor with open plan lounge/dining room opening through to kitchen, vaulted ceiling throughout this area. Lounge also with access to patio/terrace enjoying sea views. Two double bedrooms plus family bathroom also on this floor.

On the second floor there is a further double bedroom with en-suite shower room plus principle bedroom suite also with en-suite shower room.

Located in a quiet residential area within Preston and convenient for schools at Oldway and Preston primary, beaches at Preston and Hollicombe and shopping in Preston and Paignton. Paignton town centre is within one mile distance and offers a variety of shopping, cafes, bars and restaurants. Paignton is one of the three towns that make up Torbay, renowned for its mild climate and sandy beaches.