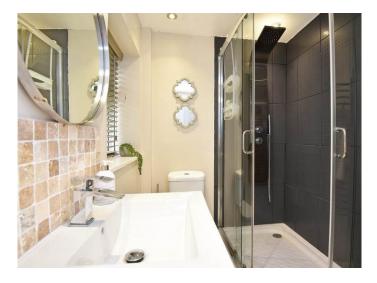

#### **SHOWER ROOM**

With corner shower cubicle, low-flush WC and washbasin set within a vanity un it. Window to rear, modern tiling.