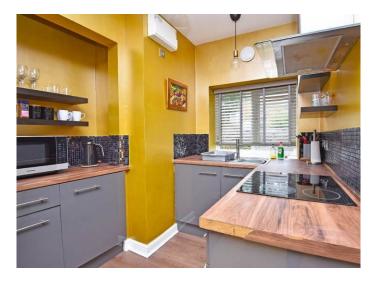

#### **KITCHEN**

Having a range of matching wall and base units and complementary work surfaces with stainless-steel sink unit. Built-in appliances. Window to side.