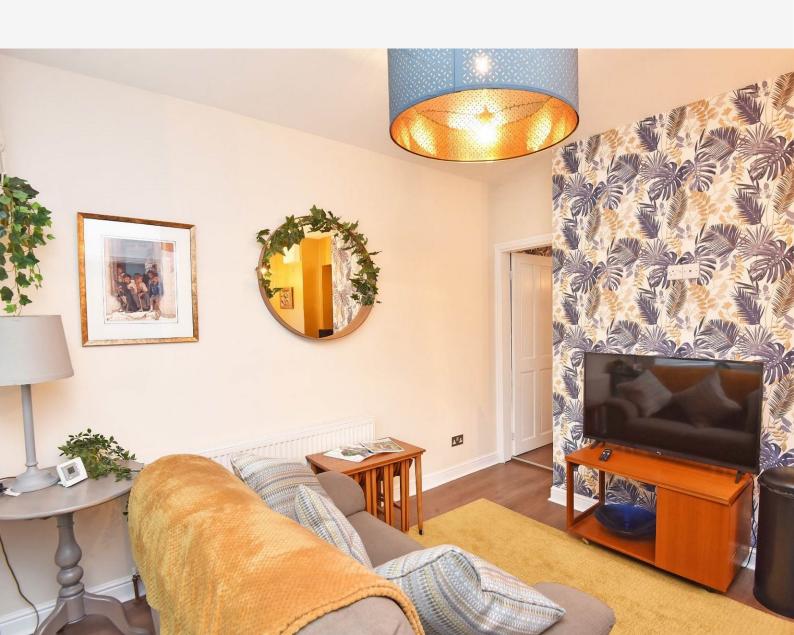

#### **LIVING / DINING ROOM**

An attractive reception room with feature bay window, central heating radiator and wood flooring. Opens to -