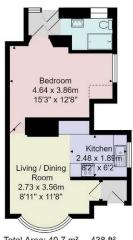

#### **LIVING / DINING ROOM**

An attractive reception room with feature bay window, central heating radiator and wood flooring. Opens to -

#### **KITCHEN**

Having a range of matching wall and base units and complementary work surfaces with stainless-steel sink unit. Built-in appliances. Window to side.

#### **BEDROOM**

A good-sized bedroom with window to side, central heating radiator and wood flooring.

#### **Council Tax Band - A**

Total Area: 40.7 m² ... 438 ft²

All measurements are approximate and for display purposes only.

No liability is accepted by either the agency or Box Property Solutions Ltd as to the exact measurements of the rooms.