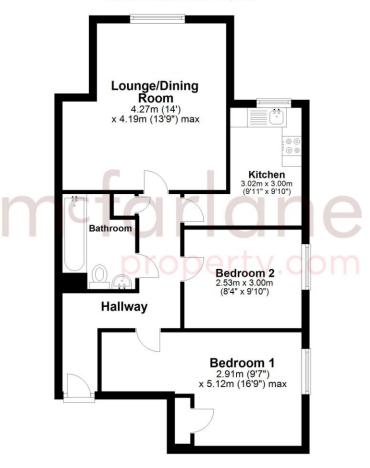

#### Top Floor Approx. 56.3 sq. metres (605.5 sq. feet)

Total area: approx. 56.3 sq. metres (605.5 sq. feet)

Our team are friendly, experienced and all from here. They know it better than they do their own living rooms and can help you find what you're looking for because we love where we live.