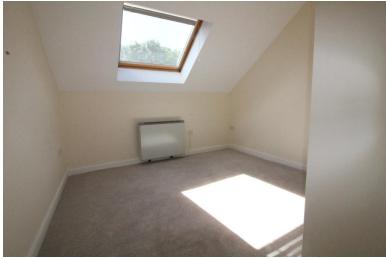

BEDROOM ONE 14' 6" x 8' 1" (4.42m x 2.46m) Velu x window to front. Electric storage heater.

BEDROOM TWO 13' 0" x 10' 7" (3.96m x 3.23m) Velu x window to front. Electric storage heater. Fitted wardrobes.

BEDROOM THREE 10' 8" x 9' 8" (3.25m x 2.95m) Velux window to front. Electric storage heater. Fitted hanging rails and shelving.

SHOWER ROOM Fully tiled with three piece suite comprising: walk-in shower, vanity wash hand basin, low flush wc. Inset spotlights. Heated towel rail.