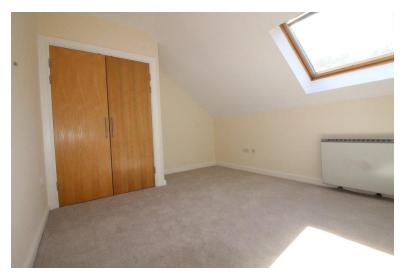

BEDROOM ONE 14' 6" x 8' 1" (4.42m x 2.46m) Velu x window to front. Electric storage heater.

BEDROOM TWO 13' 0" x 10' 7" (3.96m x 3.23m) Velu x window to front. Electric storage heater. Fitted wardrobes.

BEDROOM THREE 10' 8" x 9' 8" (3.25m x 2.95m) Velux window to front. Electric storage heater. Fitted hanging rails and shelving.

SHOWER ROOM Fully tiled with three piece suite comprising: walk-in shower, vanity wash hand basin, low flush wc. Inset spotlights. Heated towel rail.