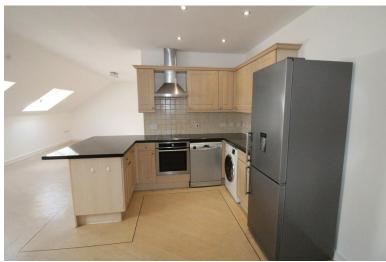

ENTRANCE VESTIBULE Door to front.

HALLWAY Intercomentry phone. Cloaks cupboard. Airing cupboard. Electric storage heater. Access to loft.

LOUNGE WITH KITCHEN A REA 31' 3" x 19' 2" (9.53m x 5.84m) With base and wall units incorporating stainless steel sink and drainer unit. Ceramic hob, electric oven and extractor hood. Automatic washing machine, dishwasher and fridge freezer. Tiled splashbacks. Breakfast bar. Inset spotlights to kitchen area. Three velu x windows to rear. Two electric storage heaters.