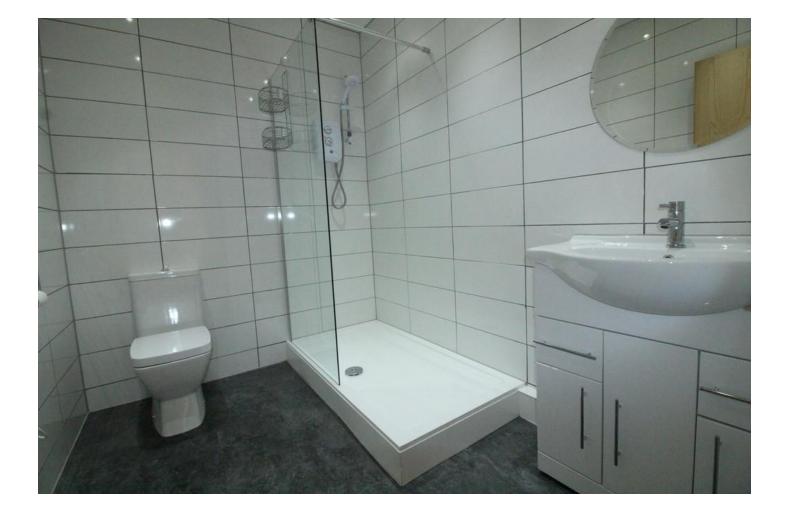

BEDROOM THREE 10' 8" x 9' 8" (3.25m x 2.95m) Velux window to front. Electric storage heater. Fitted hanging rails and shelving.

SHOWER ROOM Fully tiled with three piece suite comprising: walk-in shower, vanity wash hand basin, low flush wc. Inset spotlights. Heated towel rail.