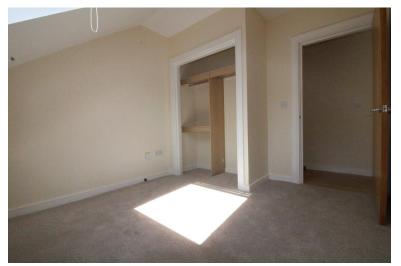

BEDROOM THREE 10' 8" x 9' 8" (3.25m x 2.95m) Velux window to front. Electric storage heater. Fitted hanging rails and shelving.

SHOWER ROOM Fully tiled with three piece suite comprising: walk-in shower, vanity wash hand basin, low flush wc. Inset spotlights. Heated towel rail.