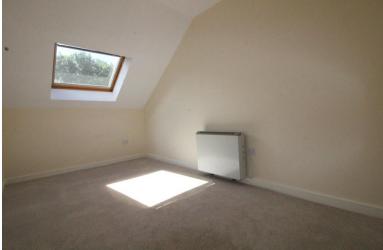

BEDROOM ONE 14' 6" x 8' 1" (4.42m x 2.46m) Velu x window to front. Electric storage heater.

BEDROOM TWO 13' 0" x 10' 7" (3.96m x 3.23m) Velu x window to front. Electric storage heater. Fitted wardrobes.

BEDROOM THREE 10' 8" x 9' 8" (3.25m x 2.95m) Velux window to front. Electric storage heater. Fitted hanging rails and shelving.

SHOWER ROOM Fully tiled with three piece suite comprising: walk-in shower, vanity wash hand basin, low flush wc. Inset spotlights. Heated towel rail.