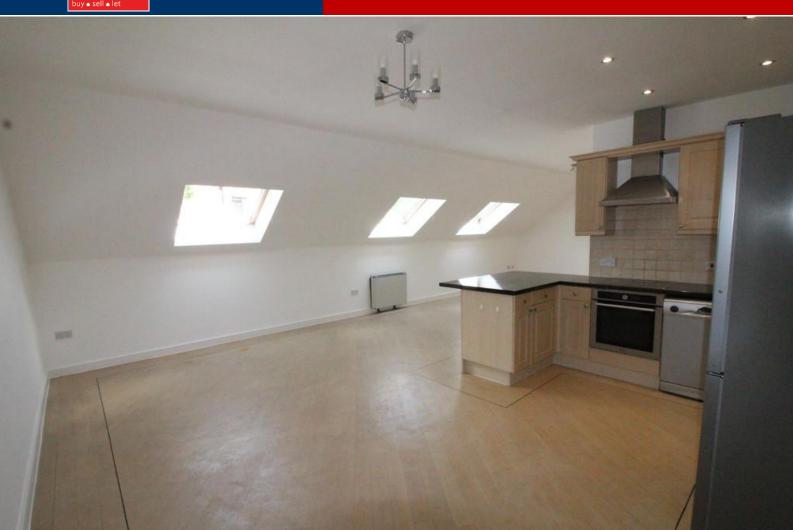

ENTRANCE VESTIBULE Door to front.

HALLWAY Intercomentry phone. Cloaks cupboard. Airing cupboard. Electric storage heater. Access to loft.

LOUNGE WITH KITCHEN A REA 31' 3" x 19' 2" (9.53m x 5.84m) With base and wall units incorporating stainless steel sink and drainer unit. Ceramic hob, electric oven and extractor hood. Automatic washing machine, dishwasher and fridge freezer. Tiled splashbacks. Breakfast bar. Inset spotlights to kitchen area. Three velu x windows to rear. Two electric storage heaters.