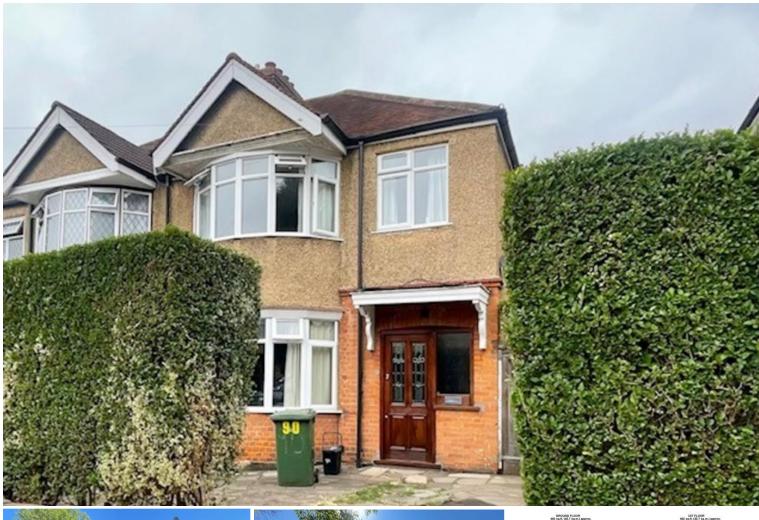

## 90 Weald Lane | | Harrow Weald | HA3 5EY

A BAY FRONTED SEMI DETACHED HOUSE WITH OWN DRIVEWAY located on a popular residential road within easy reach of facilities in the Harrow Weald and Wealdstone area. The property is offered for sale in good order throughout but would benefit from from finishing touches with regards to floor coverings and some redecoration works. Benefits to the properly indude gas central heating, double glazed windows, a modern kitchen open plan with the dining room and good room sizes. The property offers scope to extend (stpp) and as such would make an ideal long term family house. No Upper Chain is on offer, and as such, we strongly advise an in internal inspection.

## Guide Price £600,000

- Three bedroom semi detached house
  Offered for sale in goo
- Gas central heating and double glazed windows
- Some refinishing required
- No Upper Chain, Viewing Highly Advised.