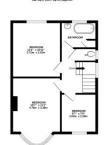

## 90 Weald Lane | | Harrow Weald | HA3 5EY

A BAY FRONTED SEMI DETACHED HOUSE WITH OWN DRIVEWAY located on a popular residential road within easy reach of facilities in the Harrow Weald and Wealdstone area. The property is offered for sale in good order throughout but would benefit from from finishing touches with regards to floor coverings and some redecoration works. Benefits to the properly indude gas central heating, double glazed windows, a modern kitchen open plan with the dining room and good room sizes. The property offers scope to extend (stpp) and as such would make an ideal long term family house. No Upper Chain is on offer, and as such, we strongly advise an in internal inspection.

## Guide Price £600,000

- Three bedroom semi detached house
  Offered for sale in goo
- Gas central heating and double glazed windows
- Some refinishing required
- No Upper Chain, Viewing Highly Advised.