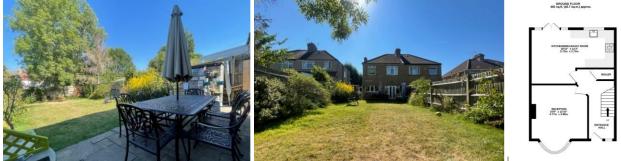

## 90 Weald Lane | | Harrow Weald | HA3 5EY

A BAY FRONTED SEMI DETACHED HOUSE WITH OWN DRIVEWAY located on a popular residential road within easy reach of facilities in the Harrow Weald and Wealdstone area. The property is offered for sale in good order throughout but would benefit from from finishing touches with regards to floor coverings and some redecoration works. Benefits to the properly indude gas central heating, double glazed windows, a modern kitchen open plan with the dining room and good room sizes. The property offers scope to extend (stpp) and as such would make an ideal long term family house. No Upper Chain is on offer, and as such, we strongly advise an in internal inspection.

## Guide Price £600,000

- Three bedroom semi detached house
  Offered for sale in goo
- Gas central heating and double glazed windows
- Some refinishing required
- No Upper Chain, Viewing Highly Advised.