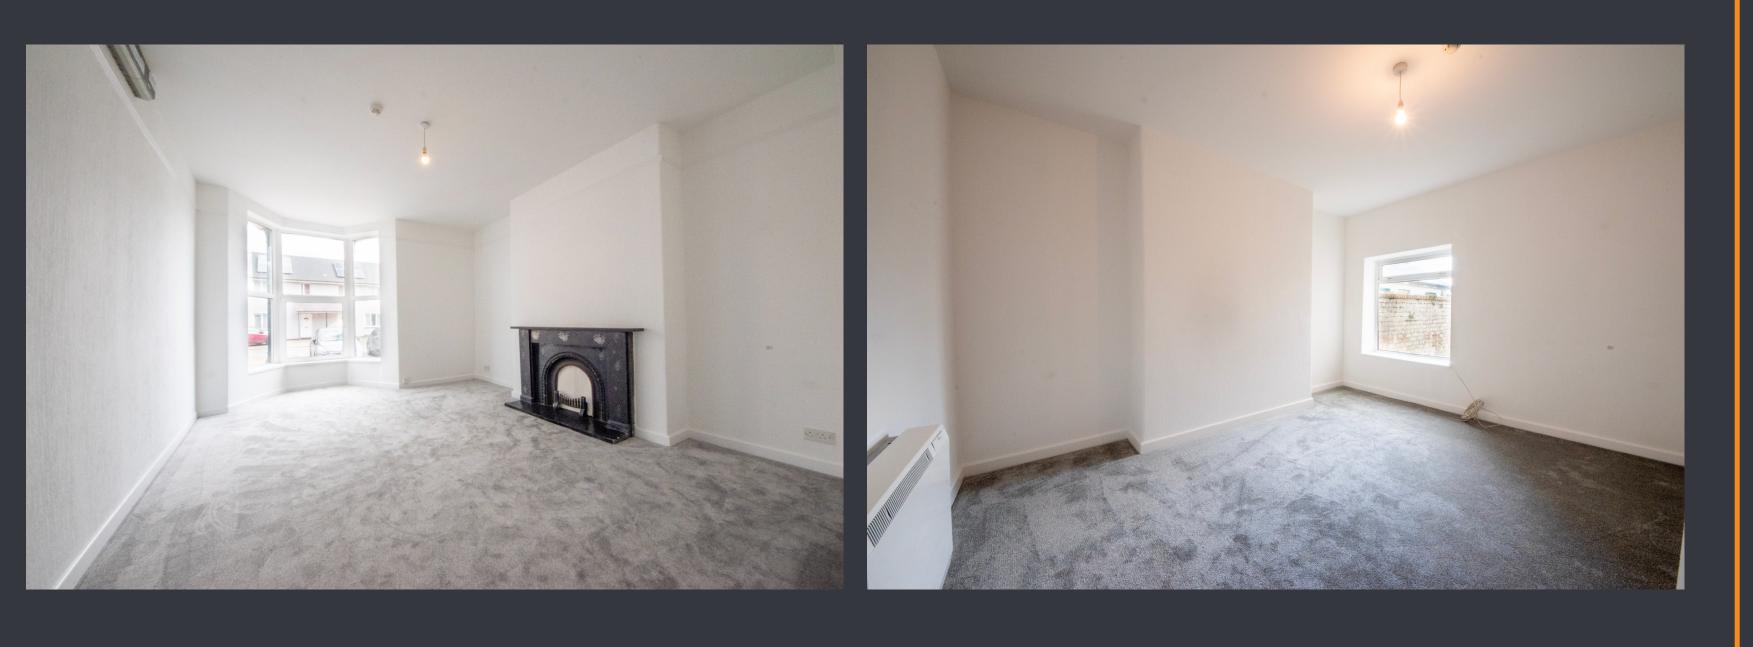

#### LIVING ROOM

5.78m x 4.34m

Large bright living room with bay window to the front of the property. Newly renovated with fresh white walls and grey carpets and cast iron fireplace.

#### **BEDROOM ONE**

*4.22m x 2.87m* Bedroom one is a spacious double and looks out over the rear of the property. Neutrally decorated to match the rest of the property.

All please note: Whilst every care is taken to prepare these sales particulars accurately, they are for guidance purposes only and should not be exclusively relied upon. These particulars do not constitute any part of a contract. Measurements are approximate and plans included are for illustrative purposes.

## Borth 2 1 1

d with fresh white walls and grev