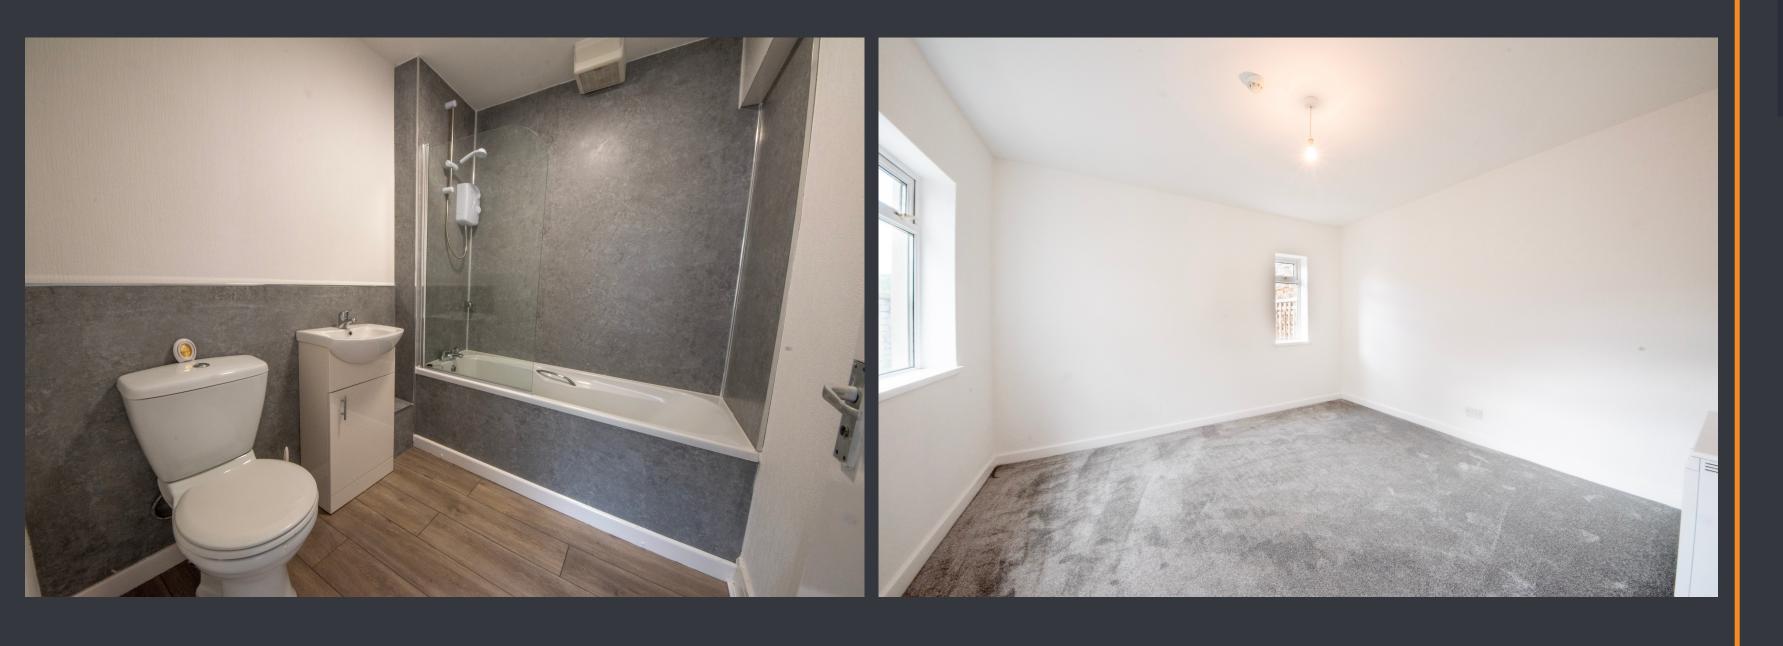

#### **BATHROOM**

2.24m x 1.87m Complete with full white suite including toilet, basin and bath with electric shower overhead. Grey aqua paneling covering water sensitive areas.

#### **BEDROOM TWO**

3.72m x 3.44m Bedroom two is located at the far end of the property. Three windows make the bedroom feel bright and airy. The bedroom could easily house a double bed and all the bedroom furnishings.