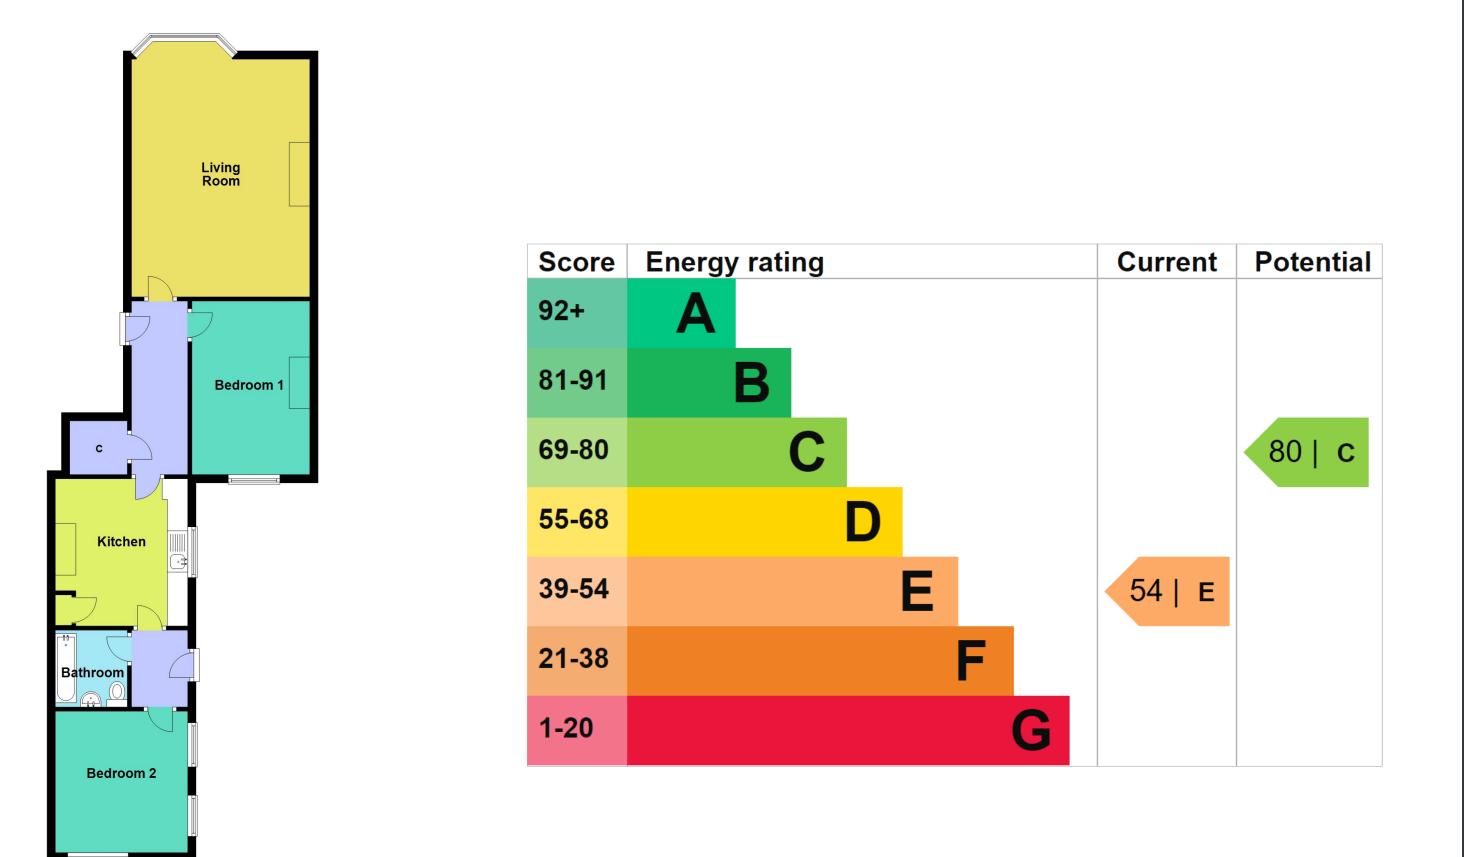

### alexanders Estate Agency

Borth

Local Authority Ceredigion County Council Council Tax Band R

> Energy Efficiency Rating E

Viewing Arrangements Strictly by appointment through Alexanders

> Cambrian Chambers Terrace Road Aberystwyth Ceredigion SY23 1NY

#### **PROPERTY COMPRISES**

Unless expressly stated, all rooms have a range of power points, double glazed windows and electric storage heaters. Property is council tax band B.

#### LIVING ROOM

5.78m x 4.34m

Large bright living room with bay window to the front of the property. Newly renovated with fresh white walls and grey carpets and cast iron fireplace.

#### **BEDROOM ONE**

*4.22m x 2.87m* Bedroom one is a spacious double and looks out over the rear of the property. Neutrally decorated to match the rest of the property.

All please note: Whilst every care is taken to prepare these sales particulars accurately, they are for guidance purposes only and should not be exclusively relied upon. These particulars do not constitute any part of a contract. Measurements are approximate and plans included are for illustrative purposes.

#### **KITCHEN**

3.58m x 3.22m Fitted with wood effect units and black work surface. Cupboard housing the immersion tank.

#### **BATHROOM**

2.24m x 1.87m Complete with full white suite including toilet, basin and bath with electric shower overhead. Grey aqua paneling covering water sensitive areas.

#### **BEDROOM TWO**

3.72m x 3.44m Bedroom two is located at the far end of the property. Three windows make the bedroom feel bright and airy. The bedroom could easily house a double bed and all the bedroom furnishings.