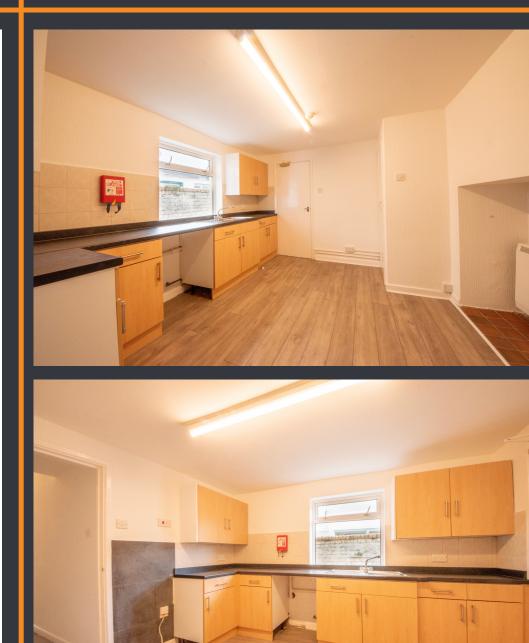

#### **KITCHEN**

3.58m x 3.22m Fitted with wood effect units and black work surface. Cupboard housing the immersion tank.