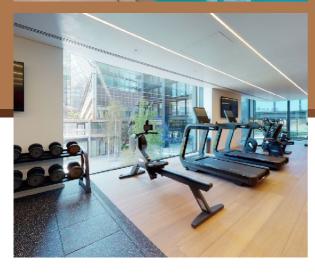

### FROM THE OUTSIDE IN

PRINCIPAL TOWER faces onto a newly created landscaped piazza, with trees and green spaces. Residents also beneft from amenities that include a lap pool, spa, a state-of-the-art gym, cinema, 24-hour concierge and residents' lounge. There